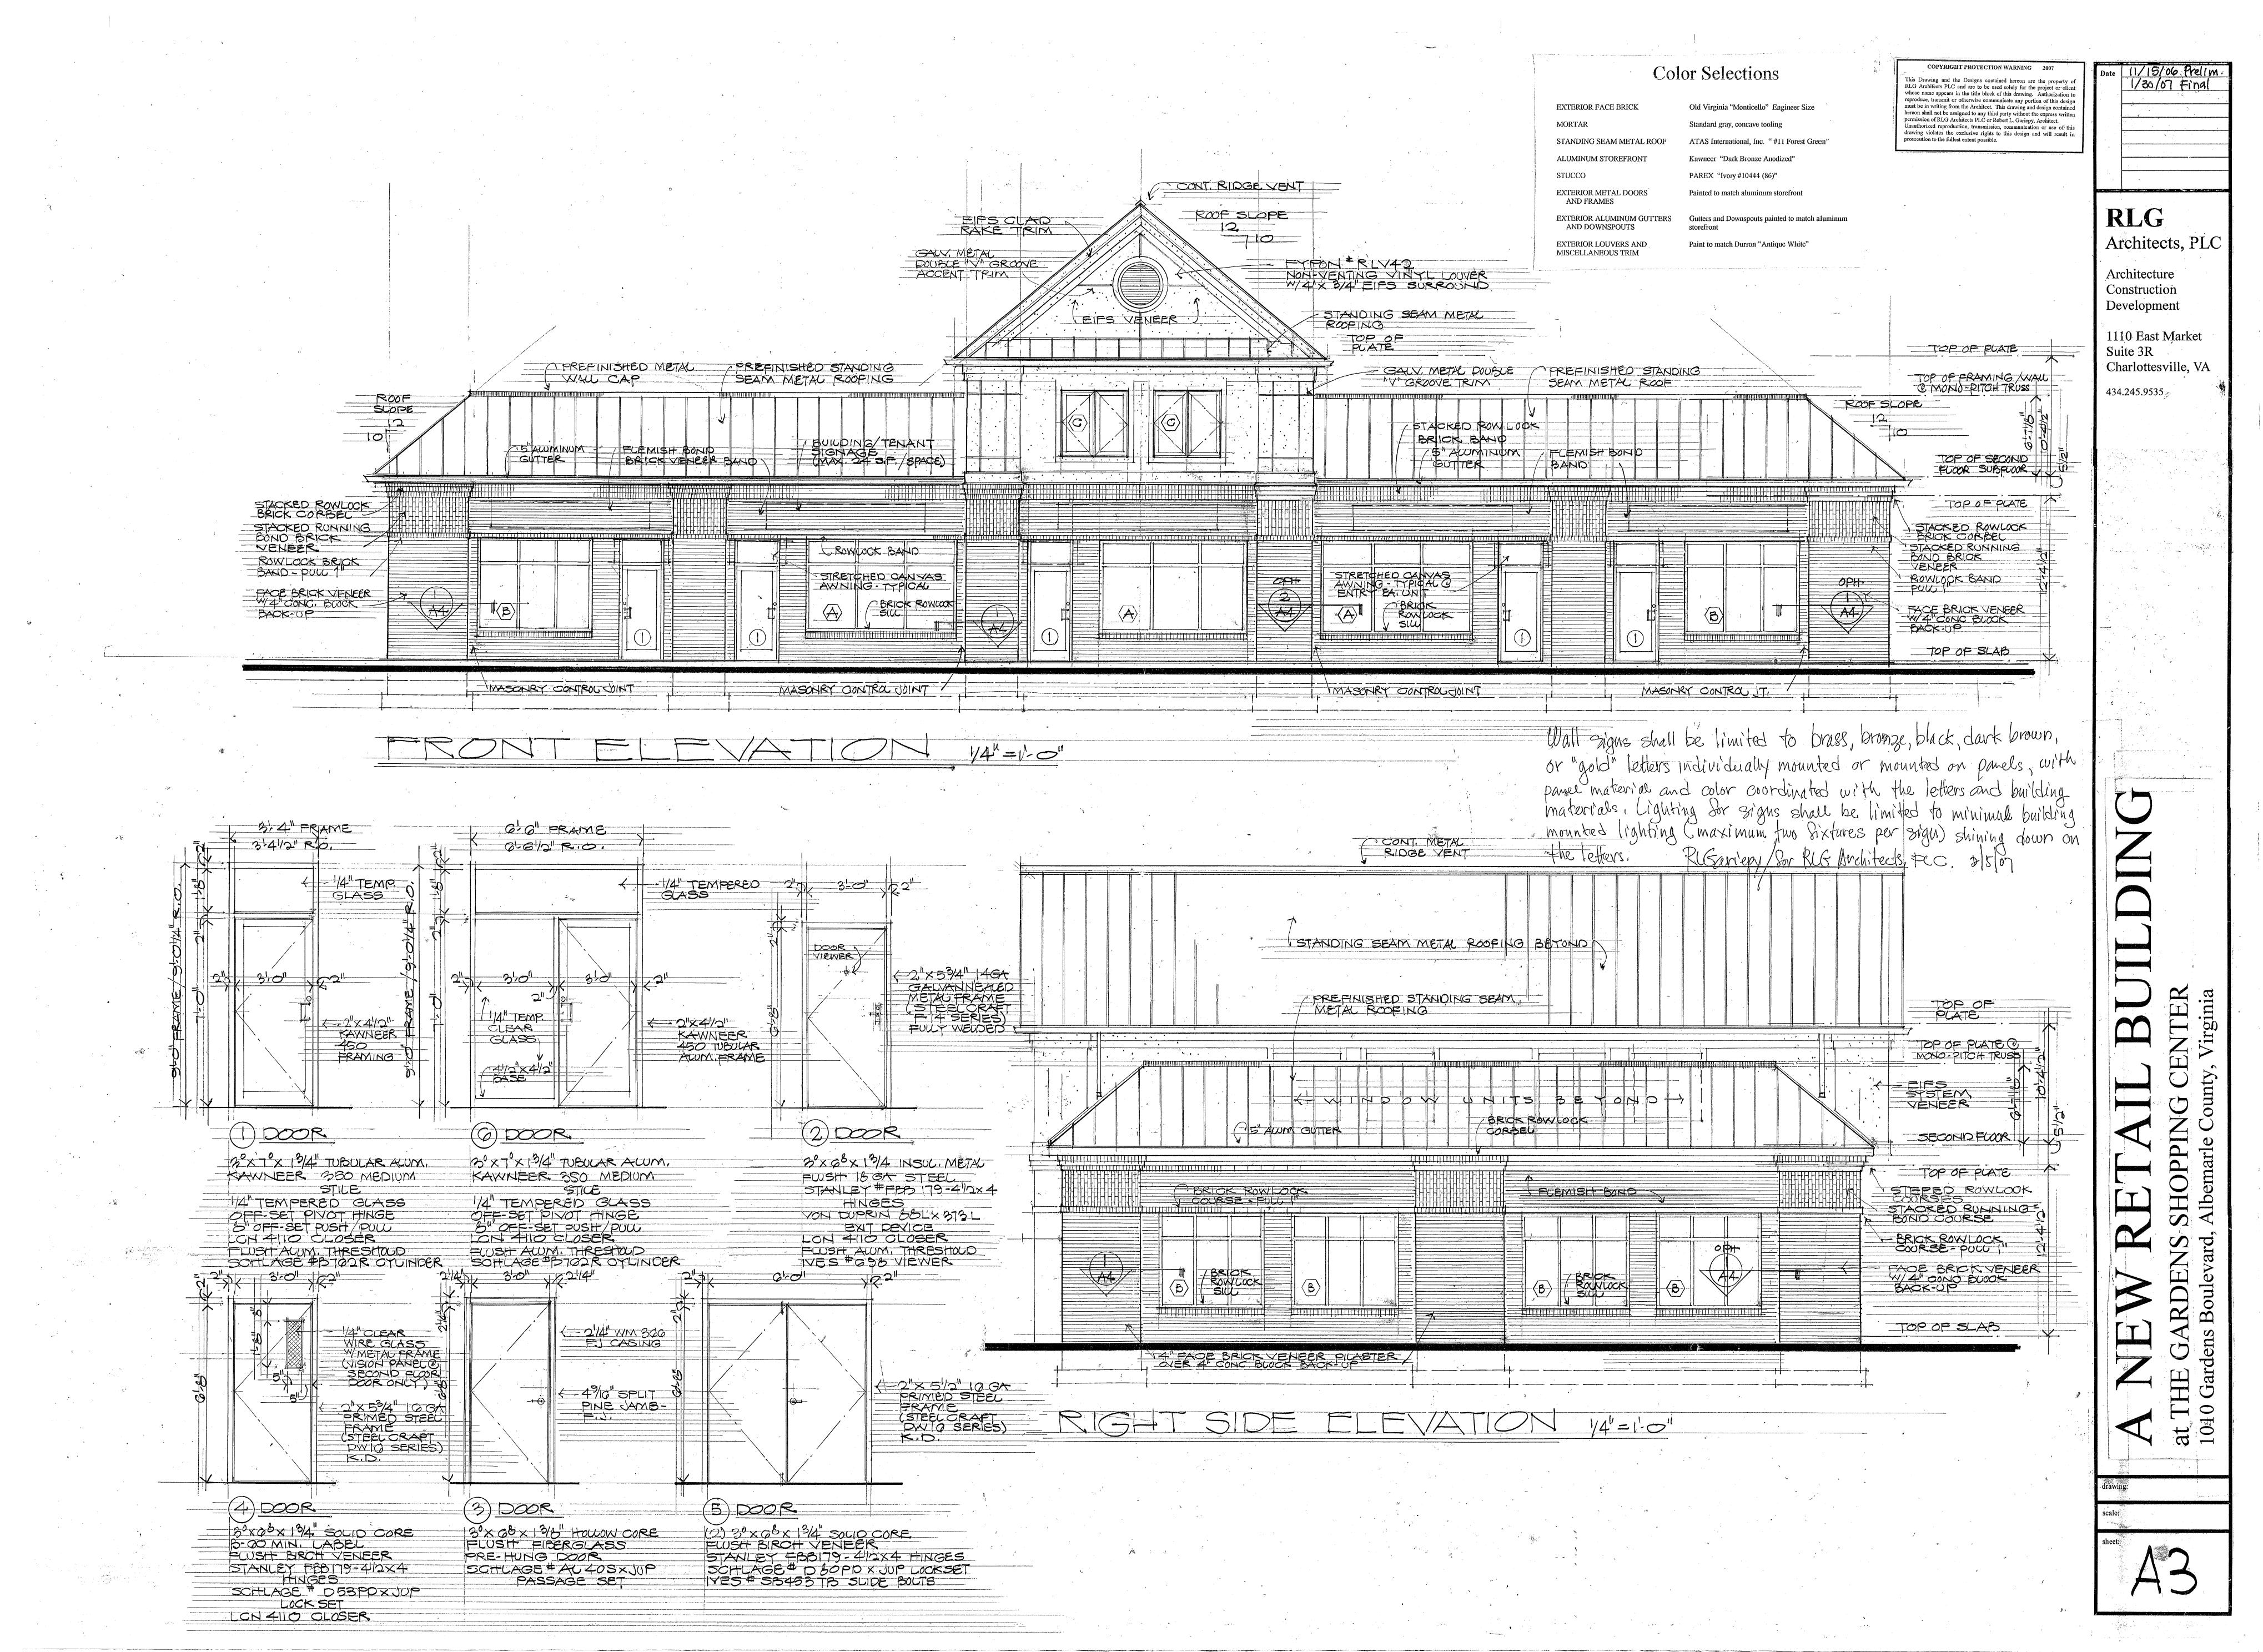

| SIGN FEATURE                 | APPROVED CONDITION                                                                                                                    | NOTES                                      |
|------------------------------|---------------------------------------------------------------------------------------------------------------------------------------|--------------------------------------------|
| SIGN TYPE                    | Letters mounted individually on the wall; or letters mounted individually on a panel, and the panel mounted on the wall               |                                            |
| LETTER FACE COLOR            | Brass, bronze , black, dark brown or "gold"                                                                                           |                                            |
| CABINET/PANEL FACE<br>COLORS | Panel color shall be compatible with letter color and wall color.                                                                     |                                            |
| SIZE LIMITATIONS             | Standard guidelines apply.                                                                                                            |                                            |
| LOCATION(S)                  | In sign panels illustrated on ARB-approved building elevations.                                                                       |                                            |
| LOGO/GRAPHICS<br>DETAILS     | Standard guidelines apply                                                                                                             |                                            |
| ILLUMINATION<br>DETAILS      | Lighting for signs shall be limited to minimal building mounted lighting (maximum tow fixtures per sign) shining down on the letters. | Fixtures must meet ordinance requirements. |
| TEXT                         | Not specified.                                                                                                                        |                                            |
| LETTER TYPE/FONT             | Not specified.                                                                                                                        |                                            |
| MATERIALS                    | Panel material shall be coordinated with the letter material and the building materials.                                              |                                            |

This form outlines the specific design criteria established for signs at this location. All standard ARB Sign Guidelines also apply.