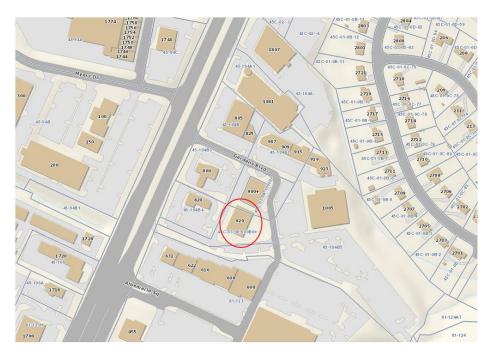

## ARB COMPREHENSIVE SIGN REVIEW APPROVED CONDITIONS

PROJECT #/NAME: ARB-2006-138: 920 Gardens Blvd. (a.k.a. 1010 Gardens, Hamrick Phase 2, Spee Dee Oil) TAX MAP/PARCEL#: 045C0-03-00-000B0 (See map, below.)