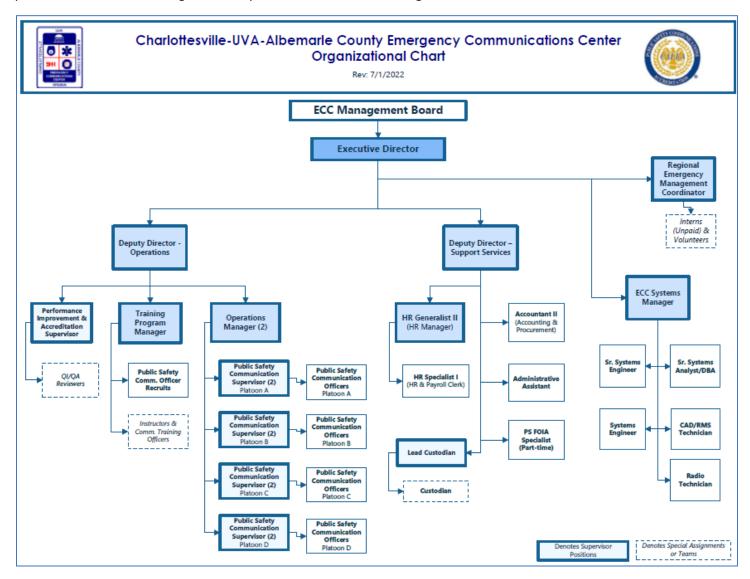

# 4 Organization Chart

Section 4.1 contains the organizational chart as of January 1, 2022. Section 4.2 contains a recommended organizational chart to be effective following adoption of the recommended budget on July 1, 2022.

# 4.2 RECOMMENDED ORGANIZATIONAL CHART

The recommended organizational chart chart, to be effective following adoption of the recommended budget on July 1, 2022, emphasizes strength of the existing workforce while supporting a more effective management ratio. New positions within the Support Services branch follow recommendations noted by the early findings of the Workforce Optimization review with comparisons to local regional entities. Considerations also include allignment of roles where possible to fit within existing Job Descriptions and succession management.