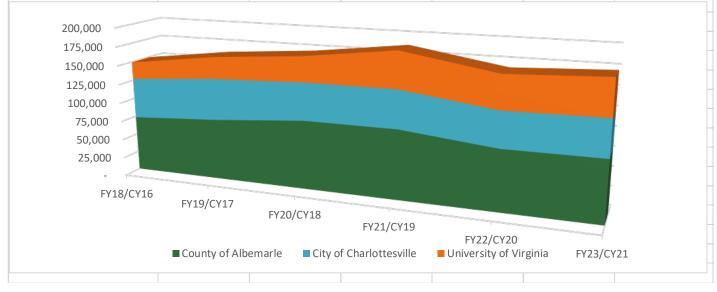

The FY2023 share is County of Albemarle's at 45.9387%, City of Charlottesville's at 27.2339%, University of Virginia's at 26.8274%. For reference the past historical data counts are below.

[See image next page.]

# Charlottesville - UVA - Albemarle County Emergency Communication Center FY 2023 Budget Recommended

ECC Calls for Service by Agency, YoY

**Explanation:** The funding formula for any given fiscal year is calculated using the most recent trailing year of call data. For instance, the fiscal year 2023 funding formula is calculated at the beginning of calendar year 2022, directly proportionate to the count of calls for service from Oct 1, 2020 thru Sept 30, 2021.

| CFS Count                  | FY18/CY16 | FY19/CY17 | FY20/CY18 | FY21/CY19 | FY22/CY20 | FY23/CY21 |
|----------------------------|-----------|-----------|-----------|-----------|-----------|-----------|
| <b>County of Albemarle</b> | 73,421    | 80,593    | 90,569    | 90,901    | 78,981    | 79,677    |
| City of Charlottesville    | 53,460    | 54,870    | 49,450    | 49,738    | 46,062    | 47,235    |
| University of Virginia     | 22,441    | 28,859    | 33,303    | 47,333    | 43,120    | 46,530    |
| Totals                     | 149,322   | 164,322   | 173,322   | 187,972   | 168,163   | 173,442   |
|                            |           |           |           |           |           |           |
| Partner Shares             | FY18      | FY19      | FY20      | FY21      | FY22      | FY23      |
| <b>County of Albemarle</b> | 49.1696%  | 49.0458%  | 52.2548%  | 48.3588%  | 46.9669%  | 45.9387%  |
| City of Charlottesville    | 35.8018%  | 33.3918%  | 28.5307%  | 26.4603%  | 27.3913%  | 27.2339%  |
| University of Virginia     | 15.0286%  | 17.5625%  | 19.2145%  | 25.1809%  | 25.6418%  | 26.8274%  |
|                            |           |           |           |           |           |           |