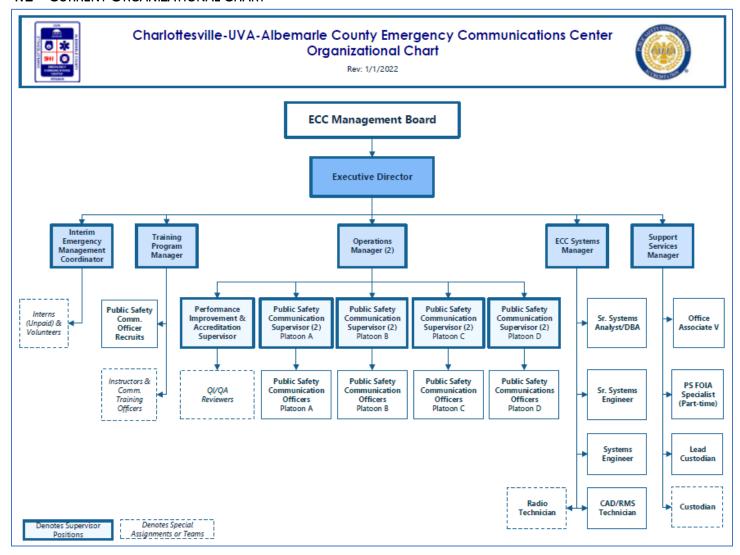

# 4 Organization Chart

Section 4.1 contains the organizational chart as of January 1, 2022. Section 4.2 contains a recommended organizational chart to be effective following adoption of the recommended budget on July 1, 2022.

# 4.1 CURRENT ORGANIZATIONAL CHART