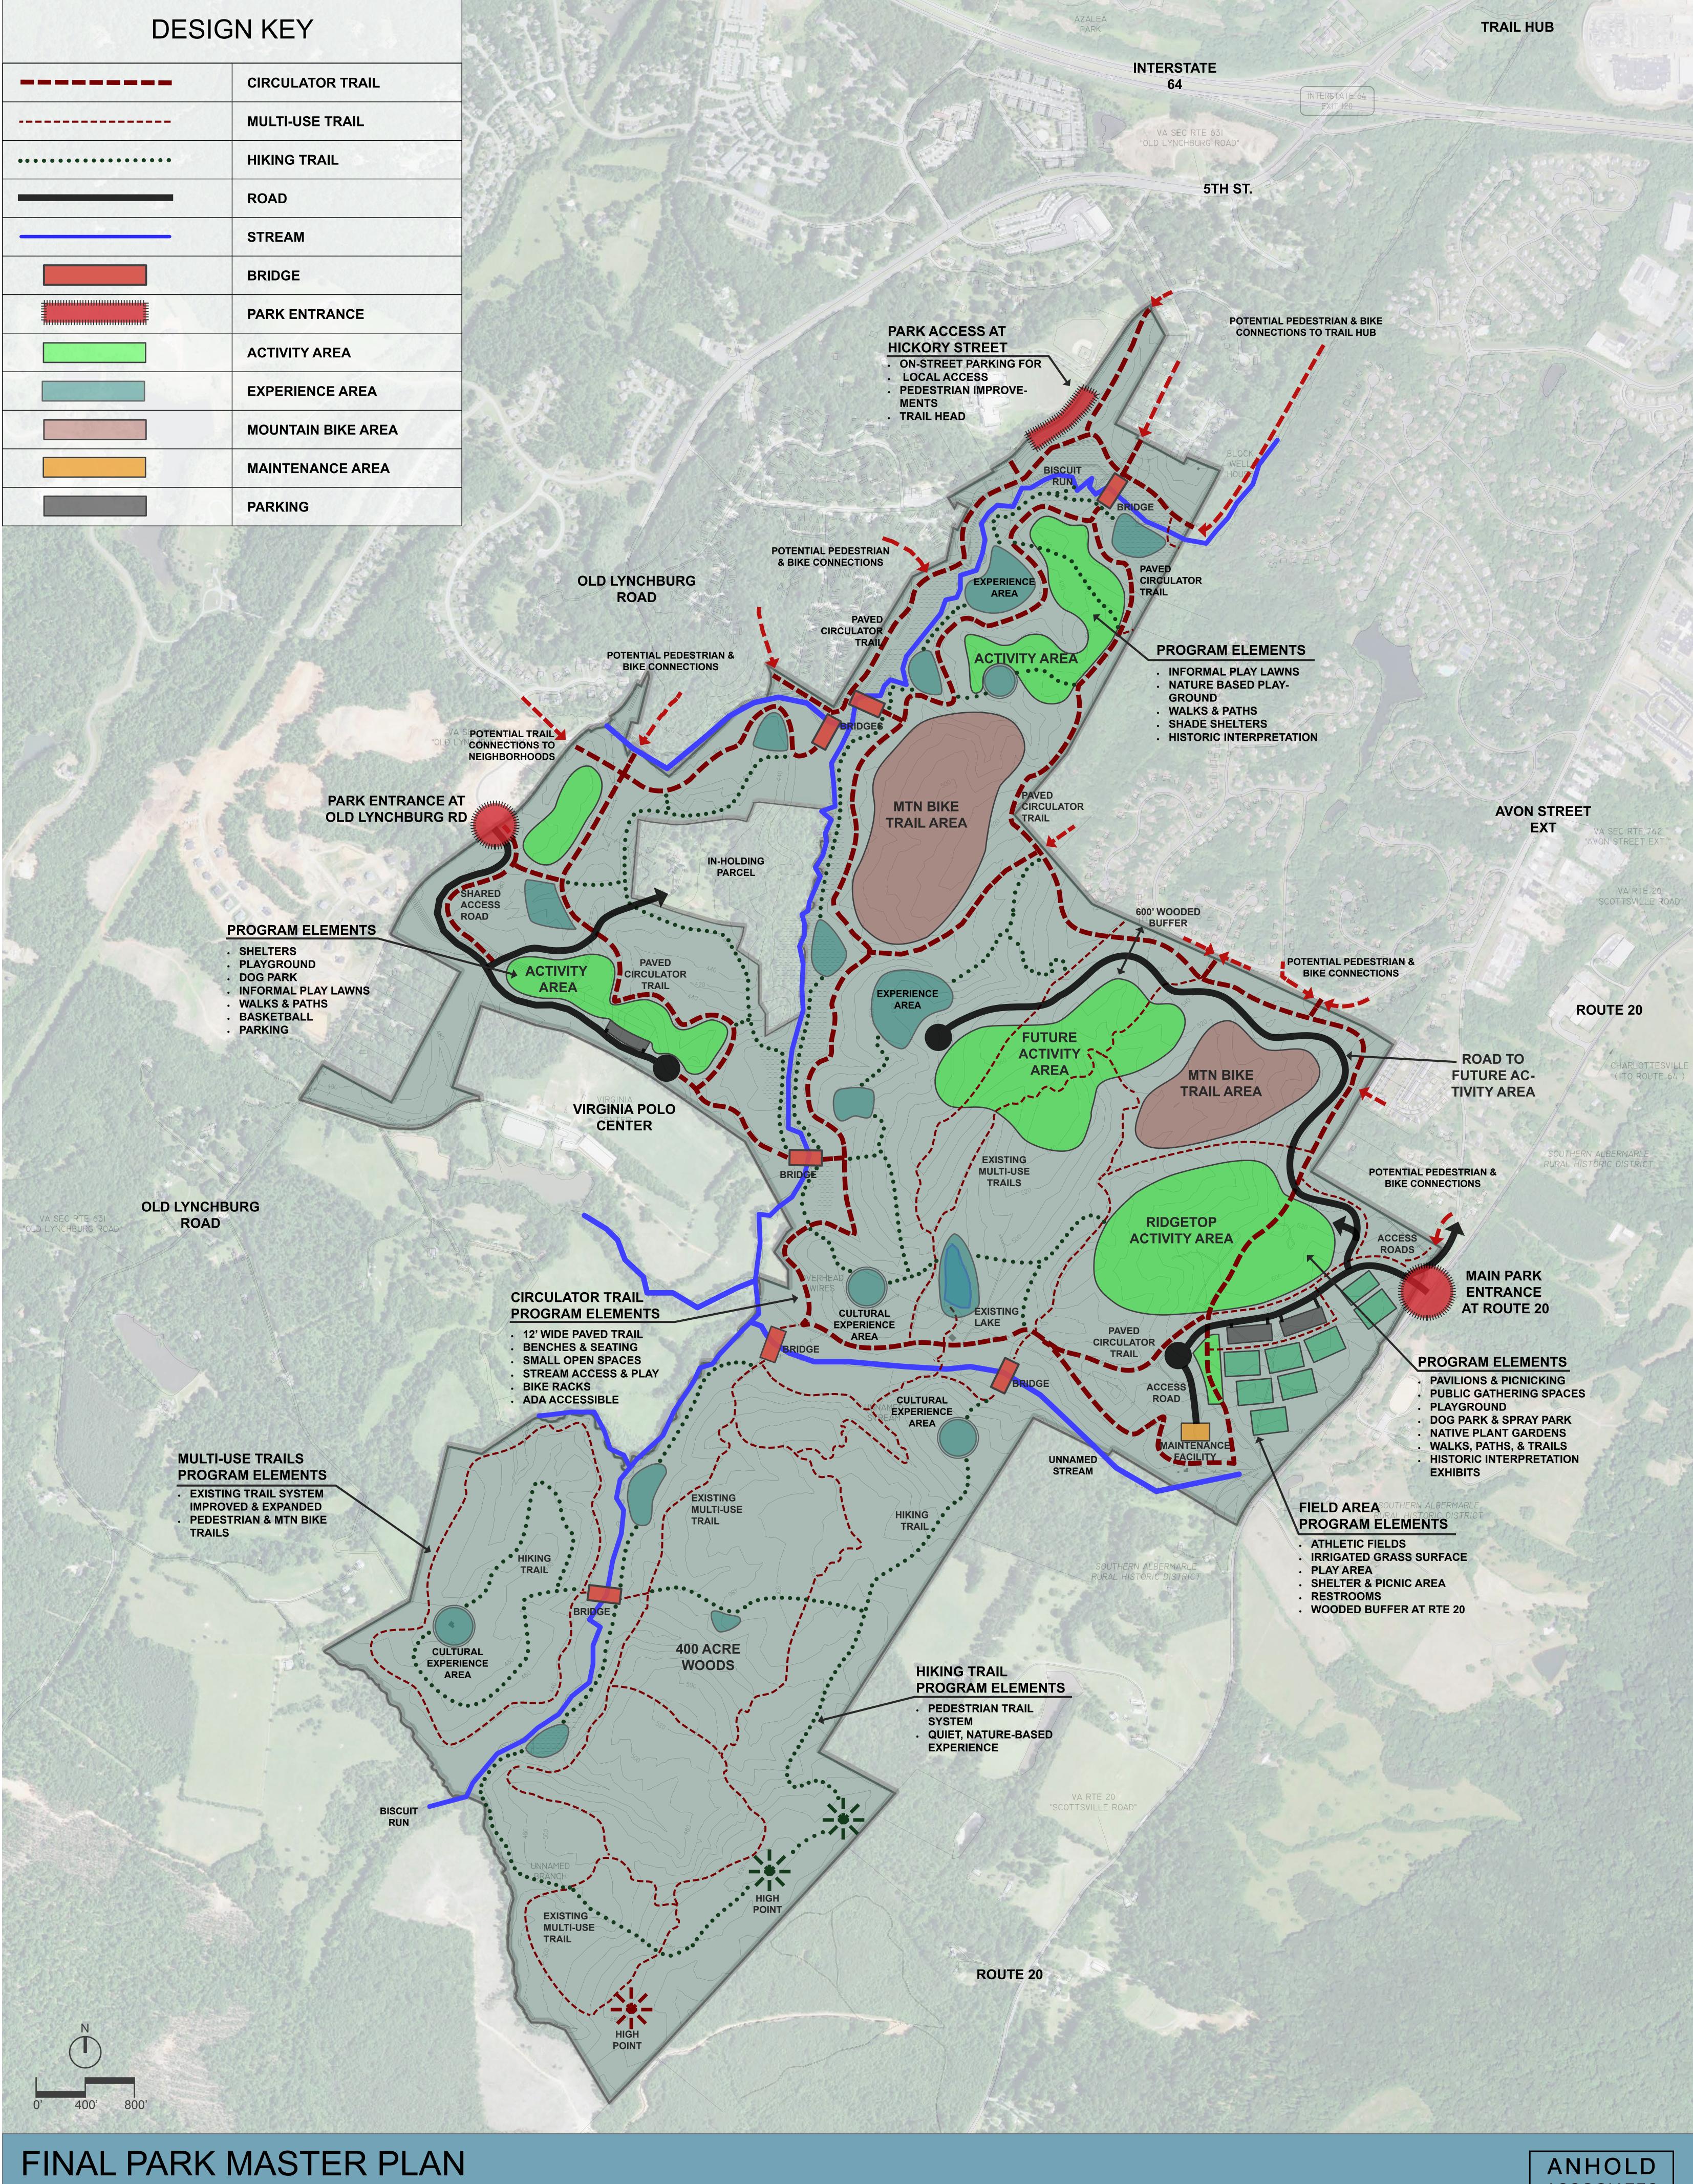

FINAL PARK MASTER PLAN
BISCUIT RUN COUNTY PARK MASTER PLAN
COUNTY OF ALBEMARLE, VIRGINIA
MARCH 6, 2019

ANHOLD ASSOCIATES

LANDSCAPE ARCHITECTURE

FINAL MASTER PLAN WITH ENVIRONMENTAL OVERLAY
BISCUIT RUN COUNTY PARK MASTER PLAN
COUNTY OF ALBEMARLE, VIRGINIA
MARCH 6, 2019