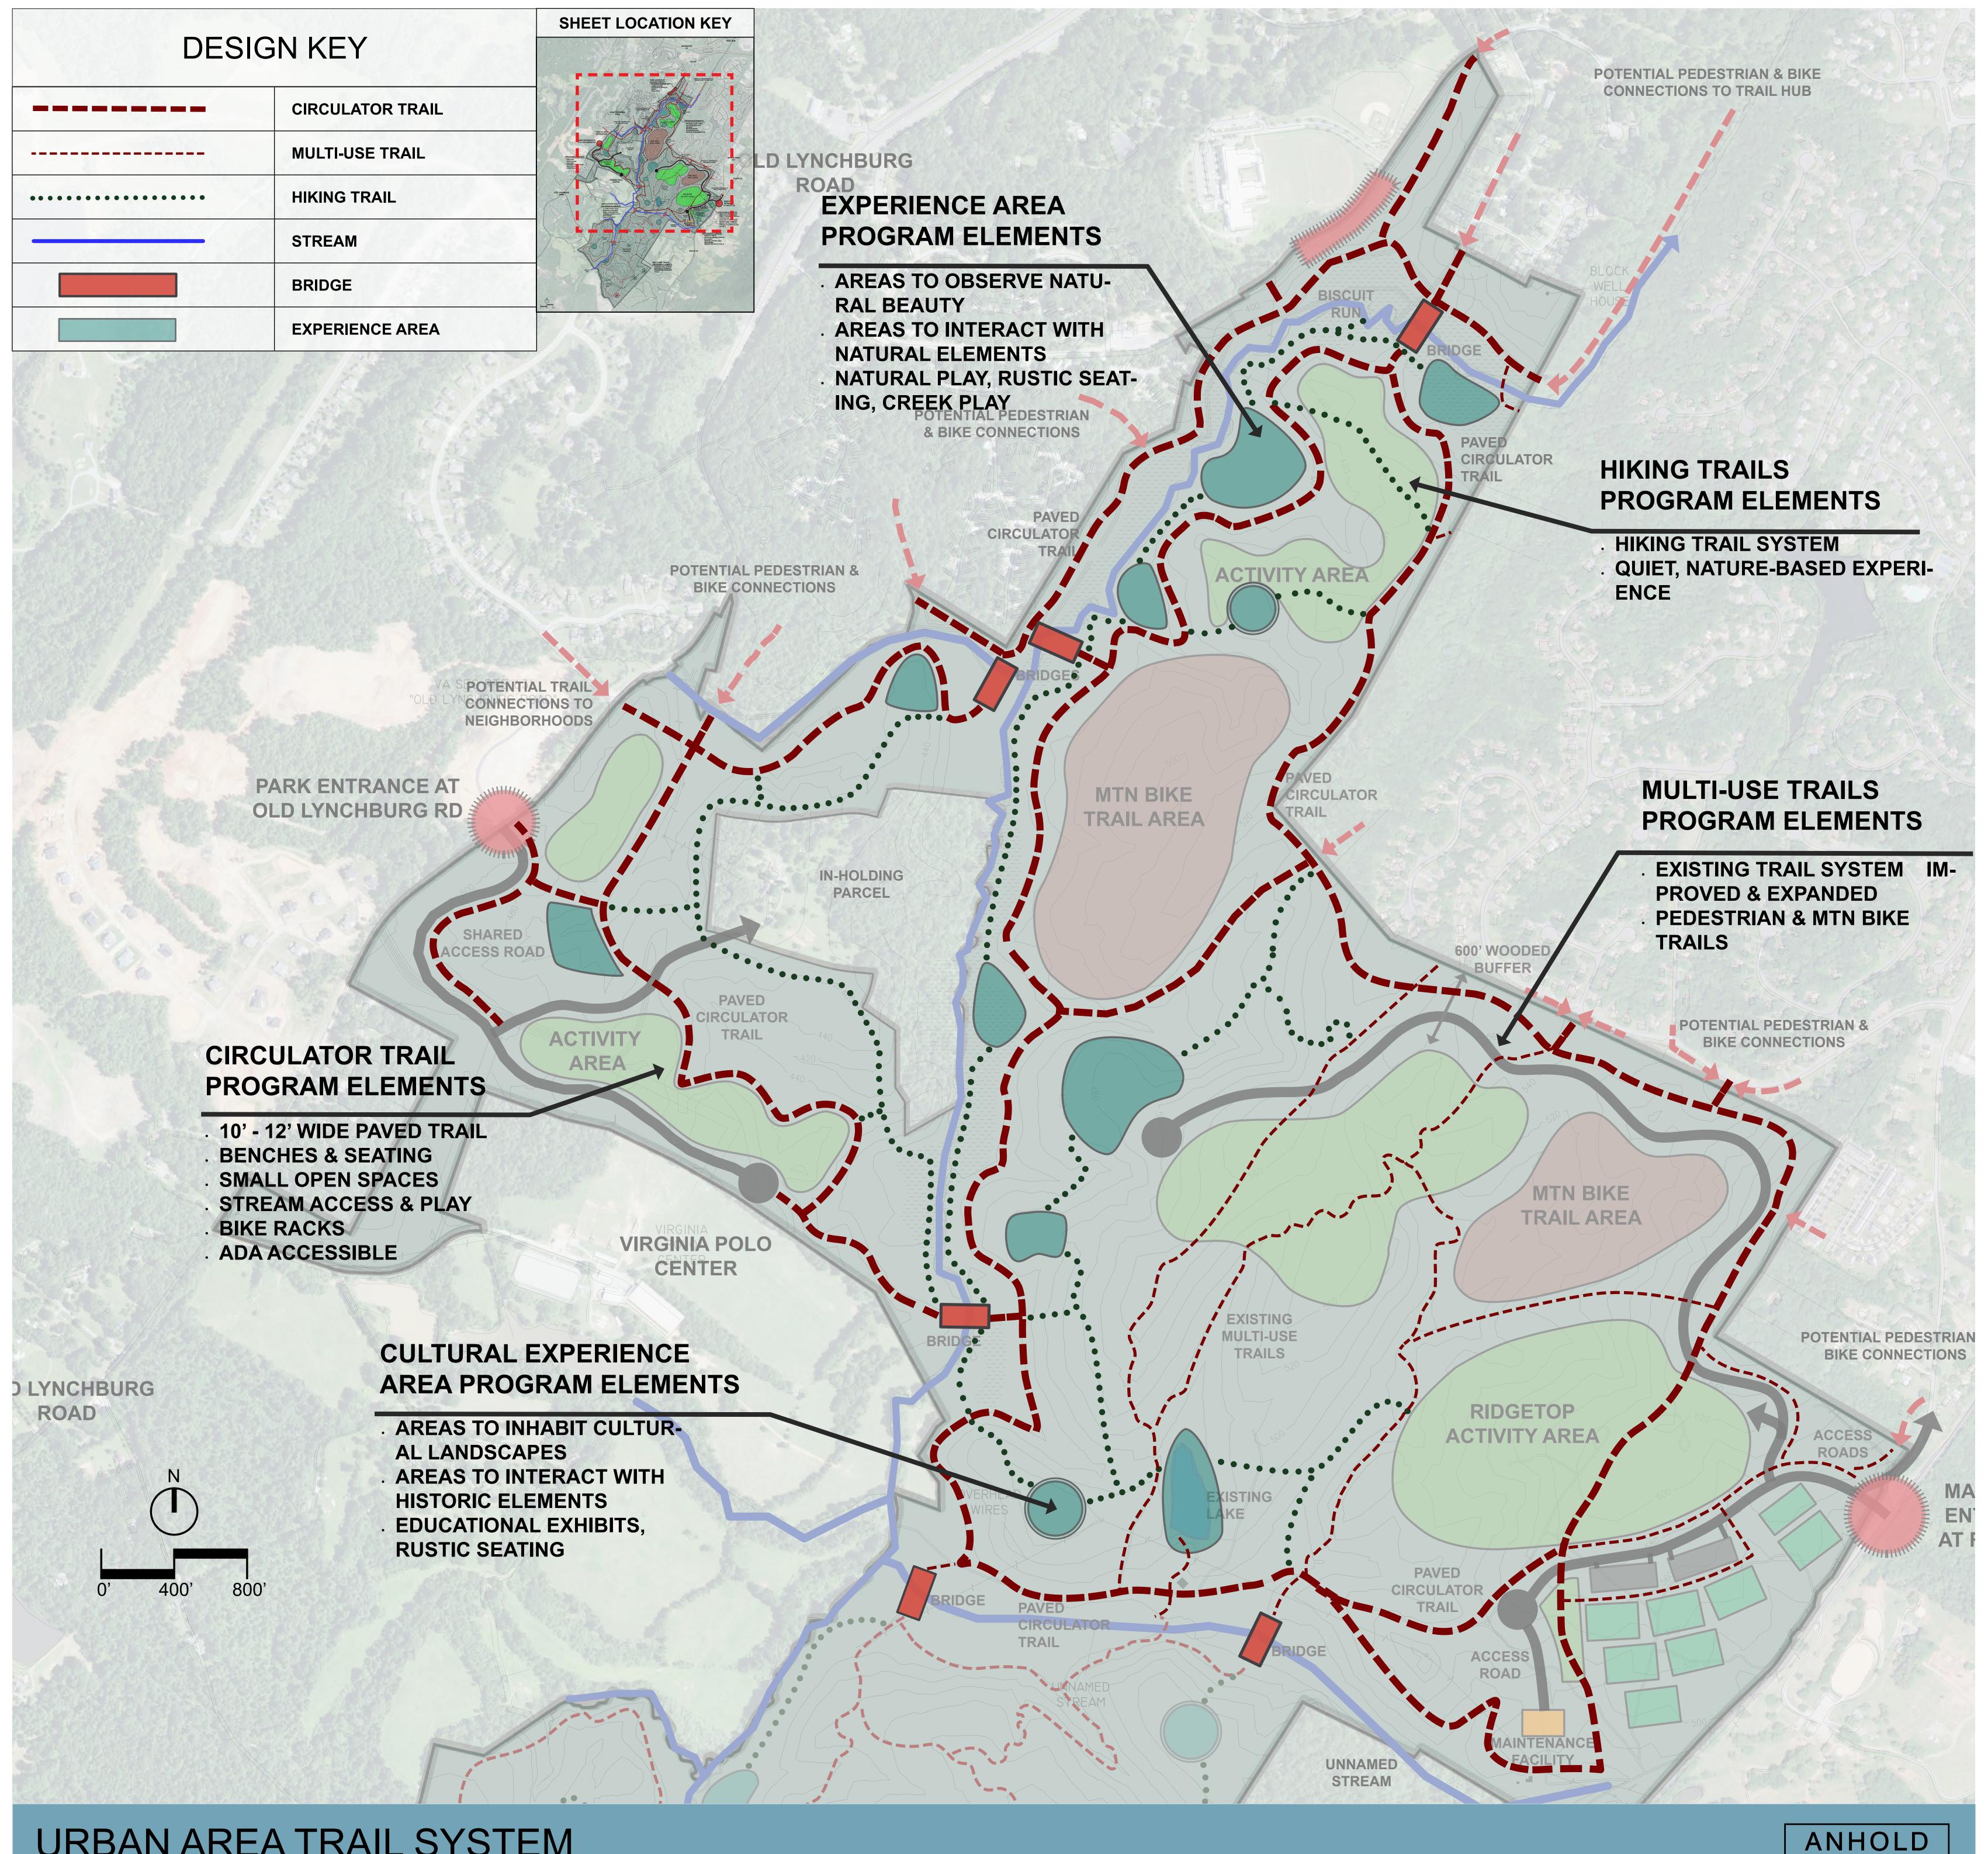

ANHOLD ASSOCIATES

LANDSCAPE ARCHITECTURE

URBAN AREA TRAIL SYSTEM
BISCUIT RUN COUNTY PARK MASTER PLAN
COUNTY OF ALBEMARLE, VIRGINIA
MARCH 6, 2019

ANHOLD
ASSOCIATES

LANDSCAPE ARCHITECTURE

8311 BOCKEISH GAP TURNPIKE