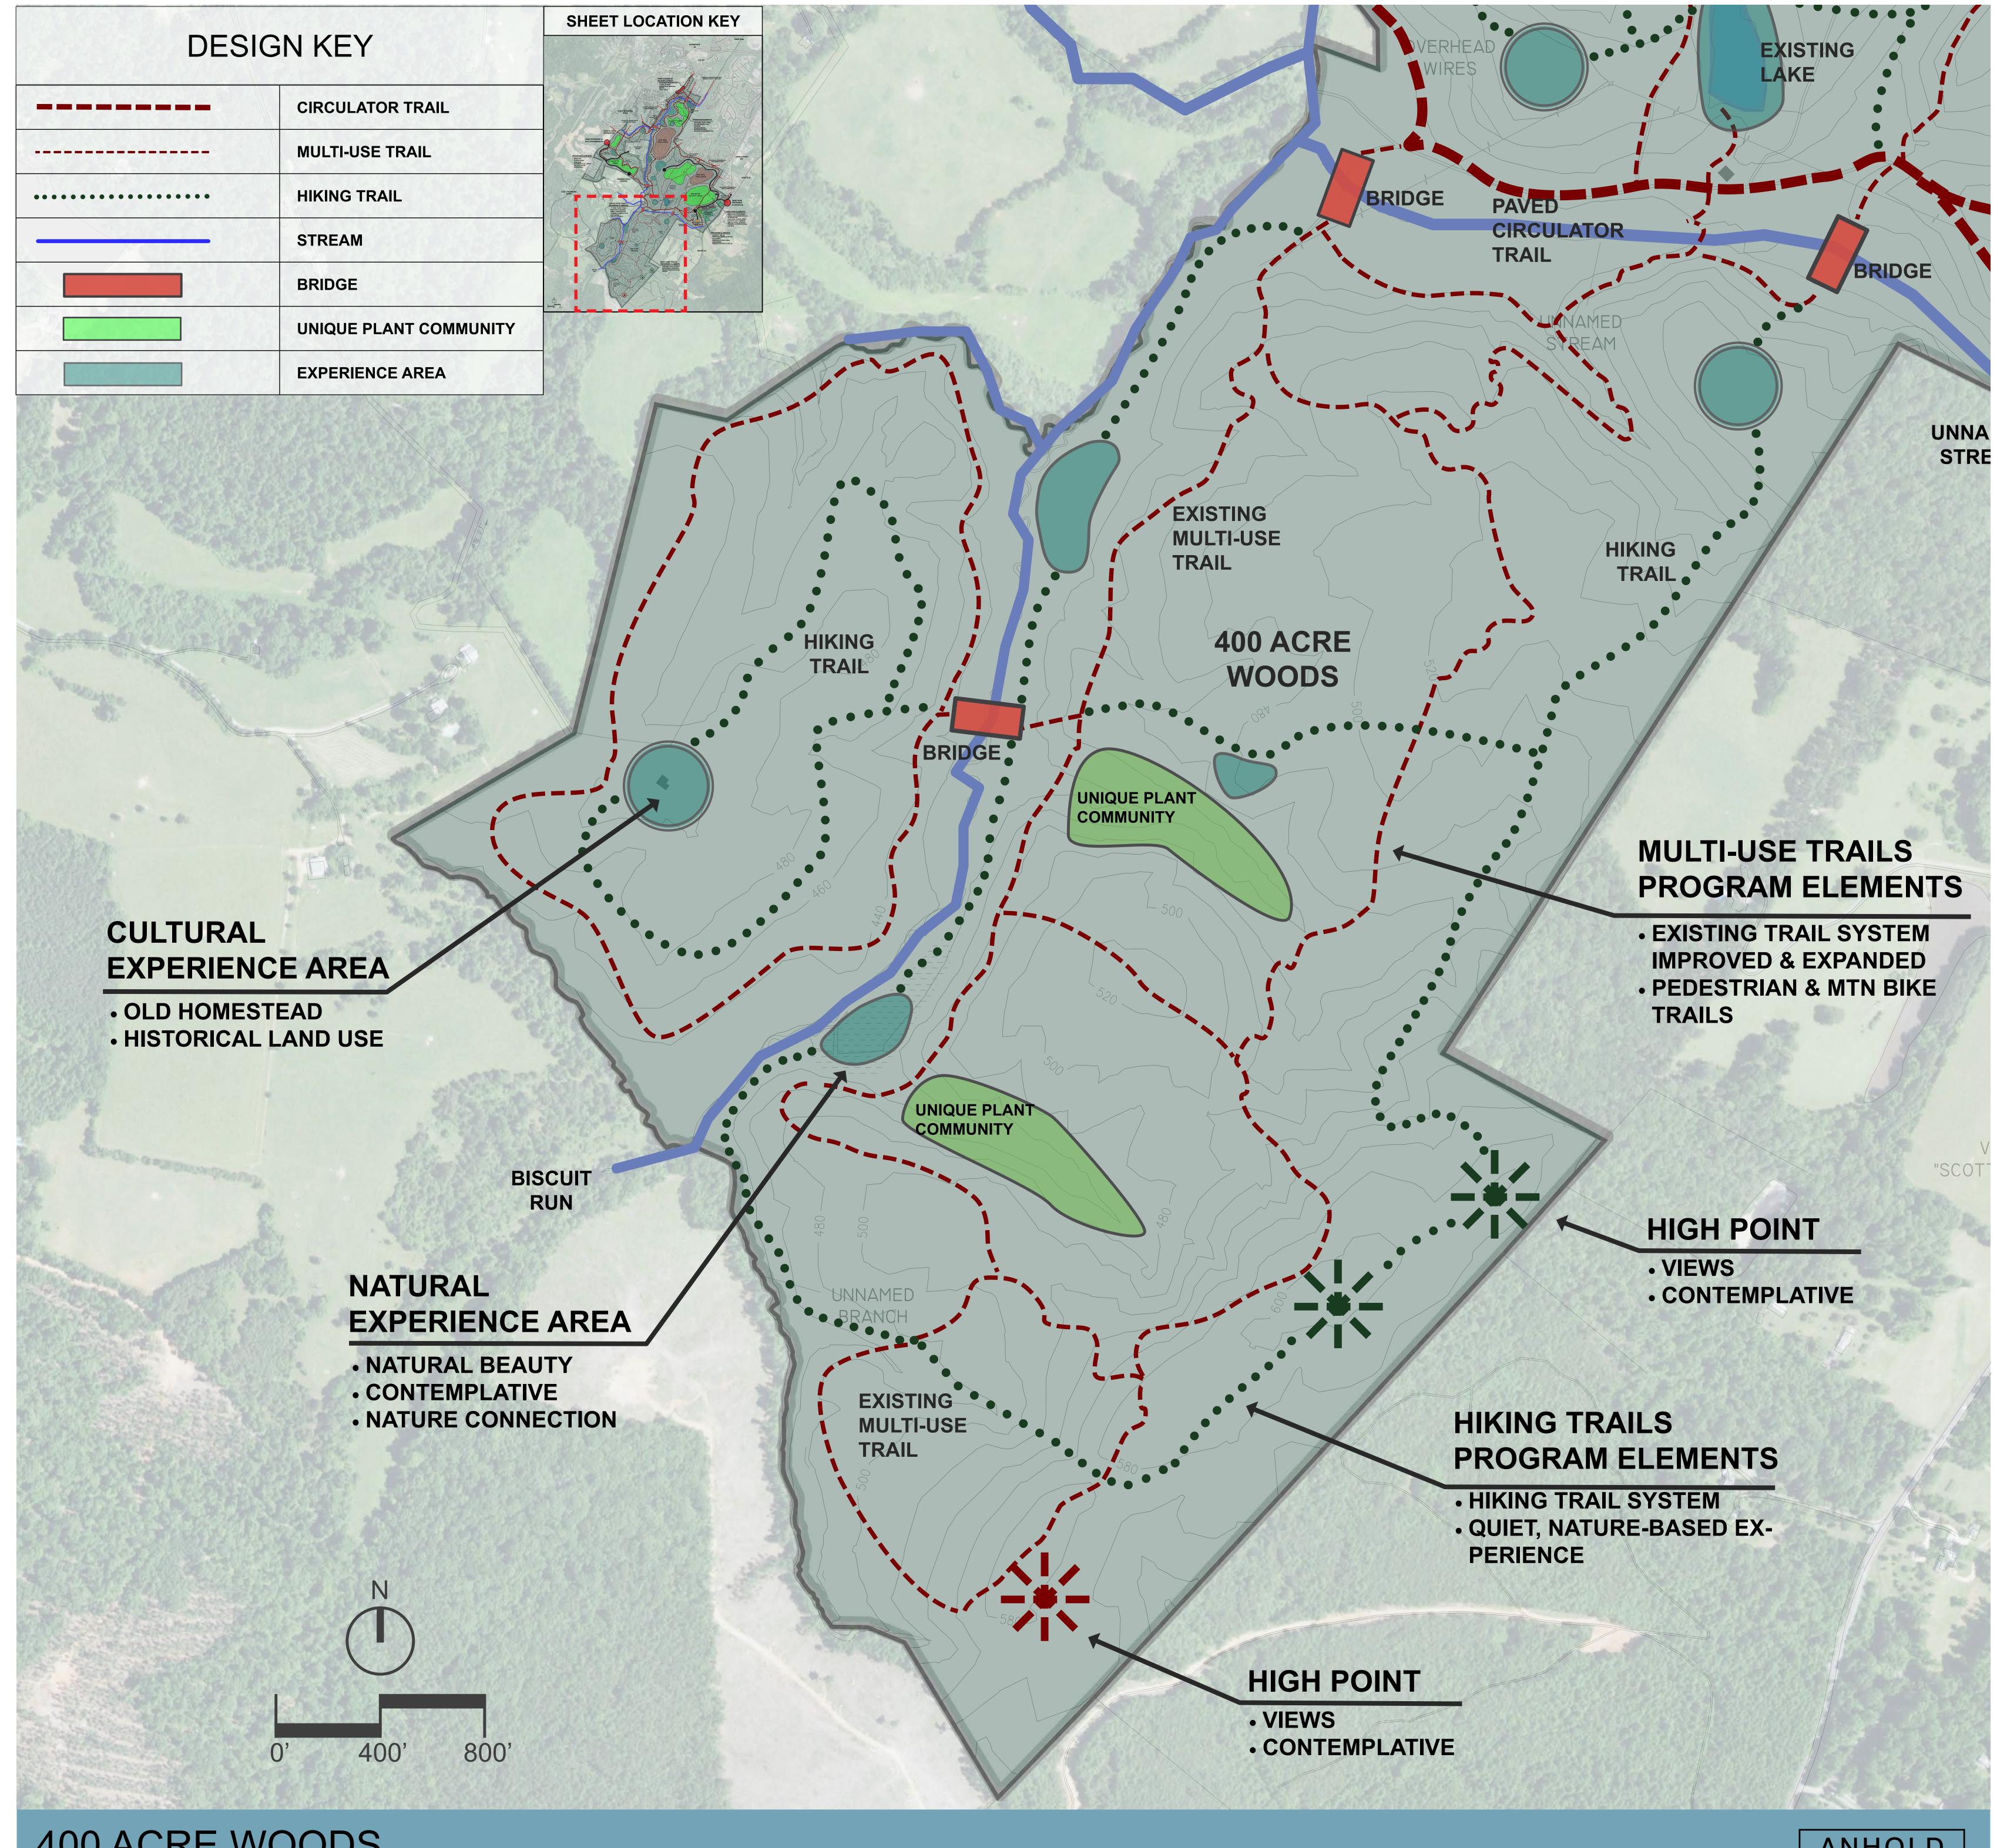

400 ACRE WOODS
BISCUIT RUN COUNTY PARK MASTER PLAN
COUNTY OF ALBEMARLE, VIRGINIA
MARCH 6, 2019

ANHOLD
ASSOCIATES

LANDSCAPE ARCHITECTURE

8311 ROCKEISH GAP TURNPIKE