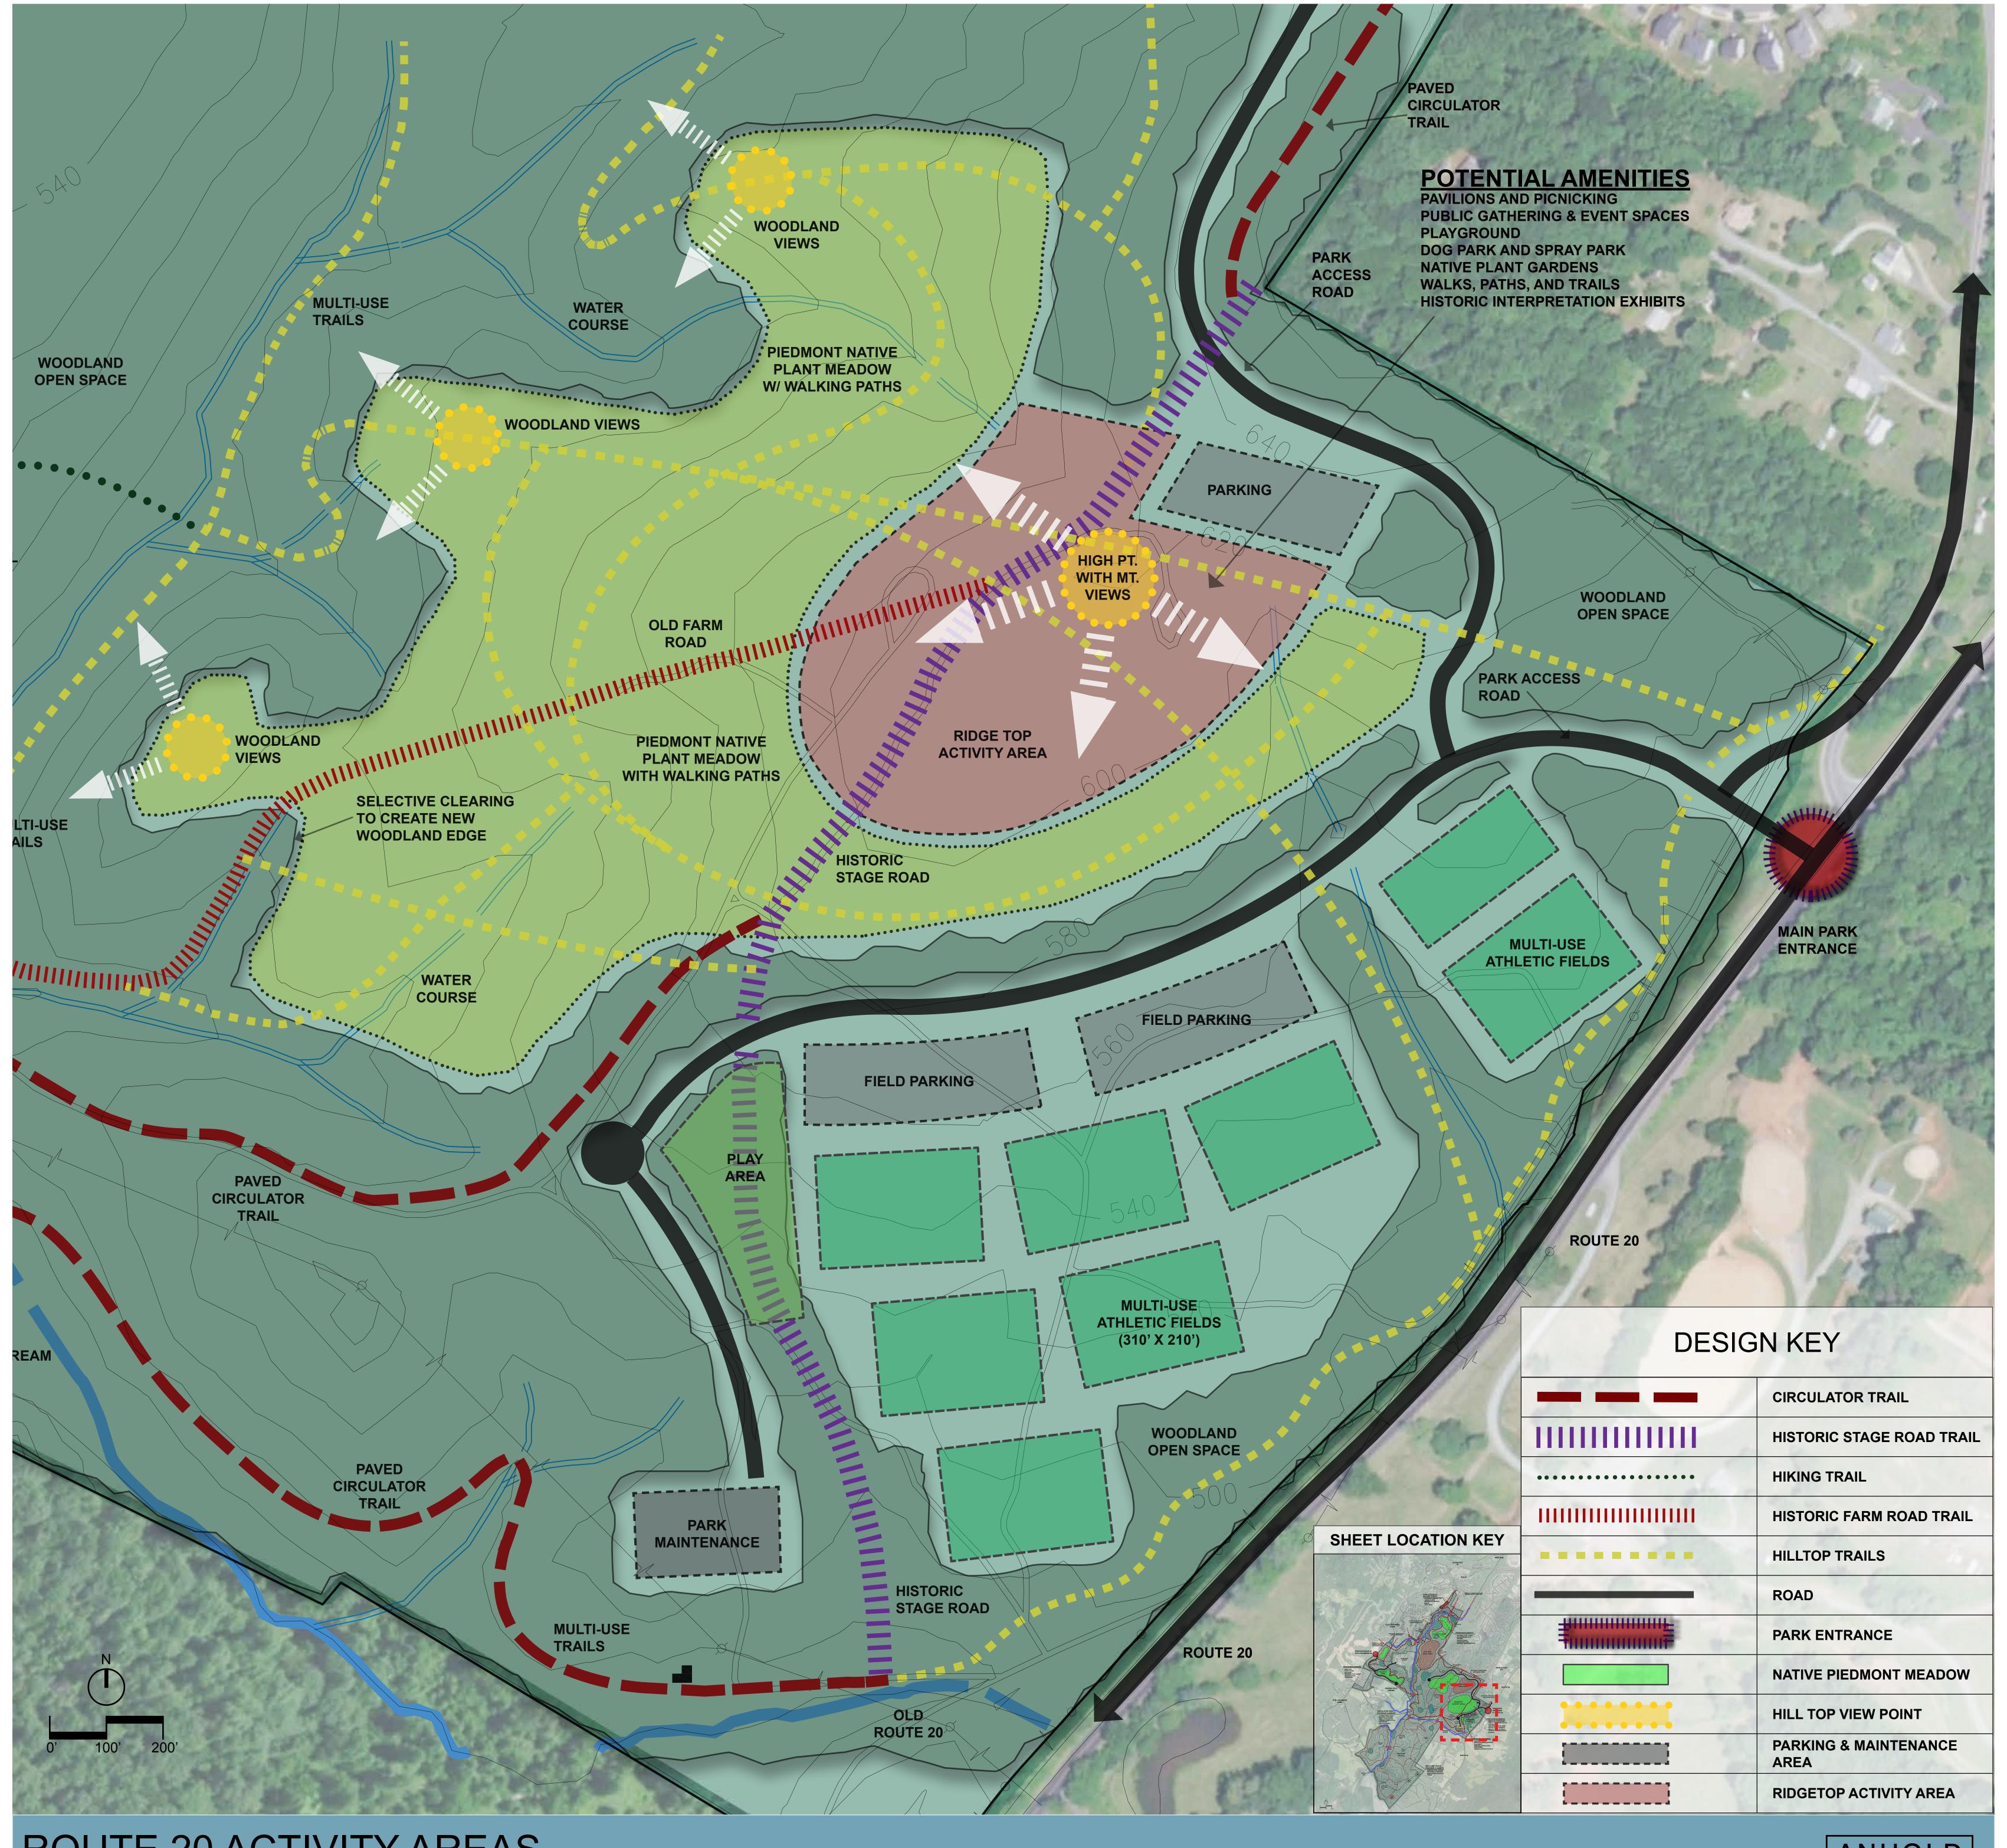

NEIGHBORHOOD ACTIVITY AREAS
BISCUIT RUN COUNTY PARK MASTER PLAN
COUNTY OF ALBEMARLE, VIRGINIA
MARCH 06, 2019

ANHOLD ASSOCIATES

LANDSCAPE ARCHITECTURE

ROUTE 20 ACTIVITY AREAS
BISCUIT RUN COUNTY PARK MASTER PLAN
COUNTY OF ALBEMARLE, VIRGINIA
MARCH 6, 2019