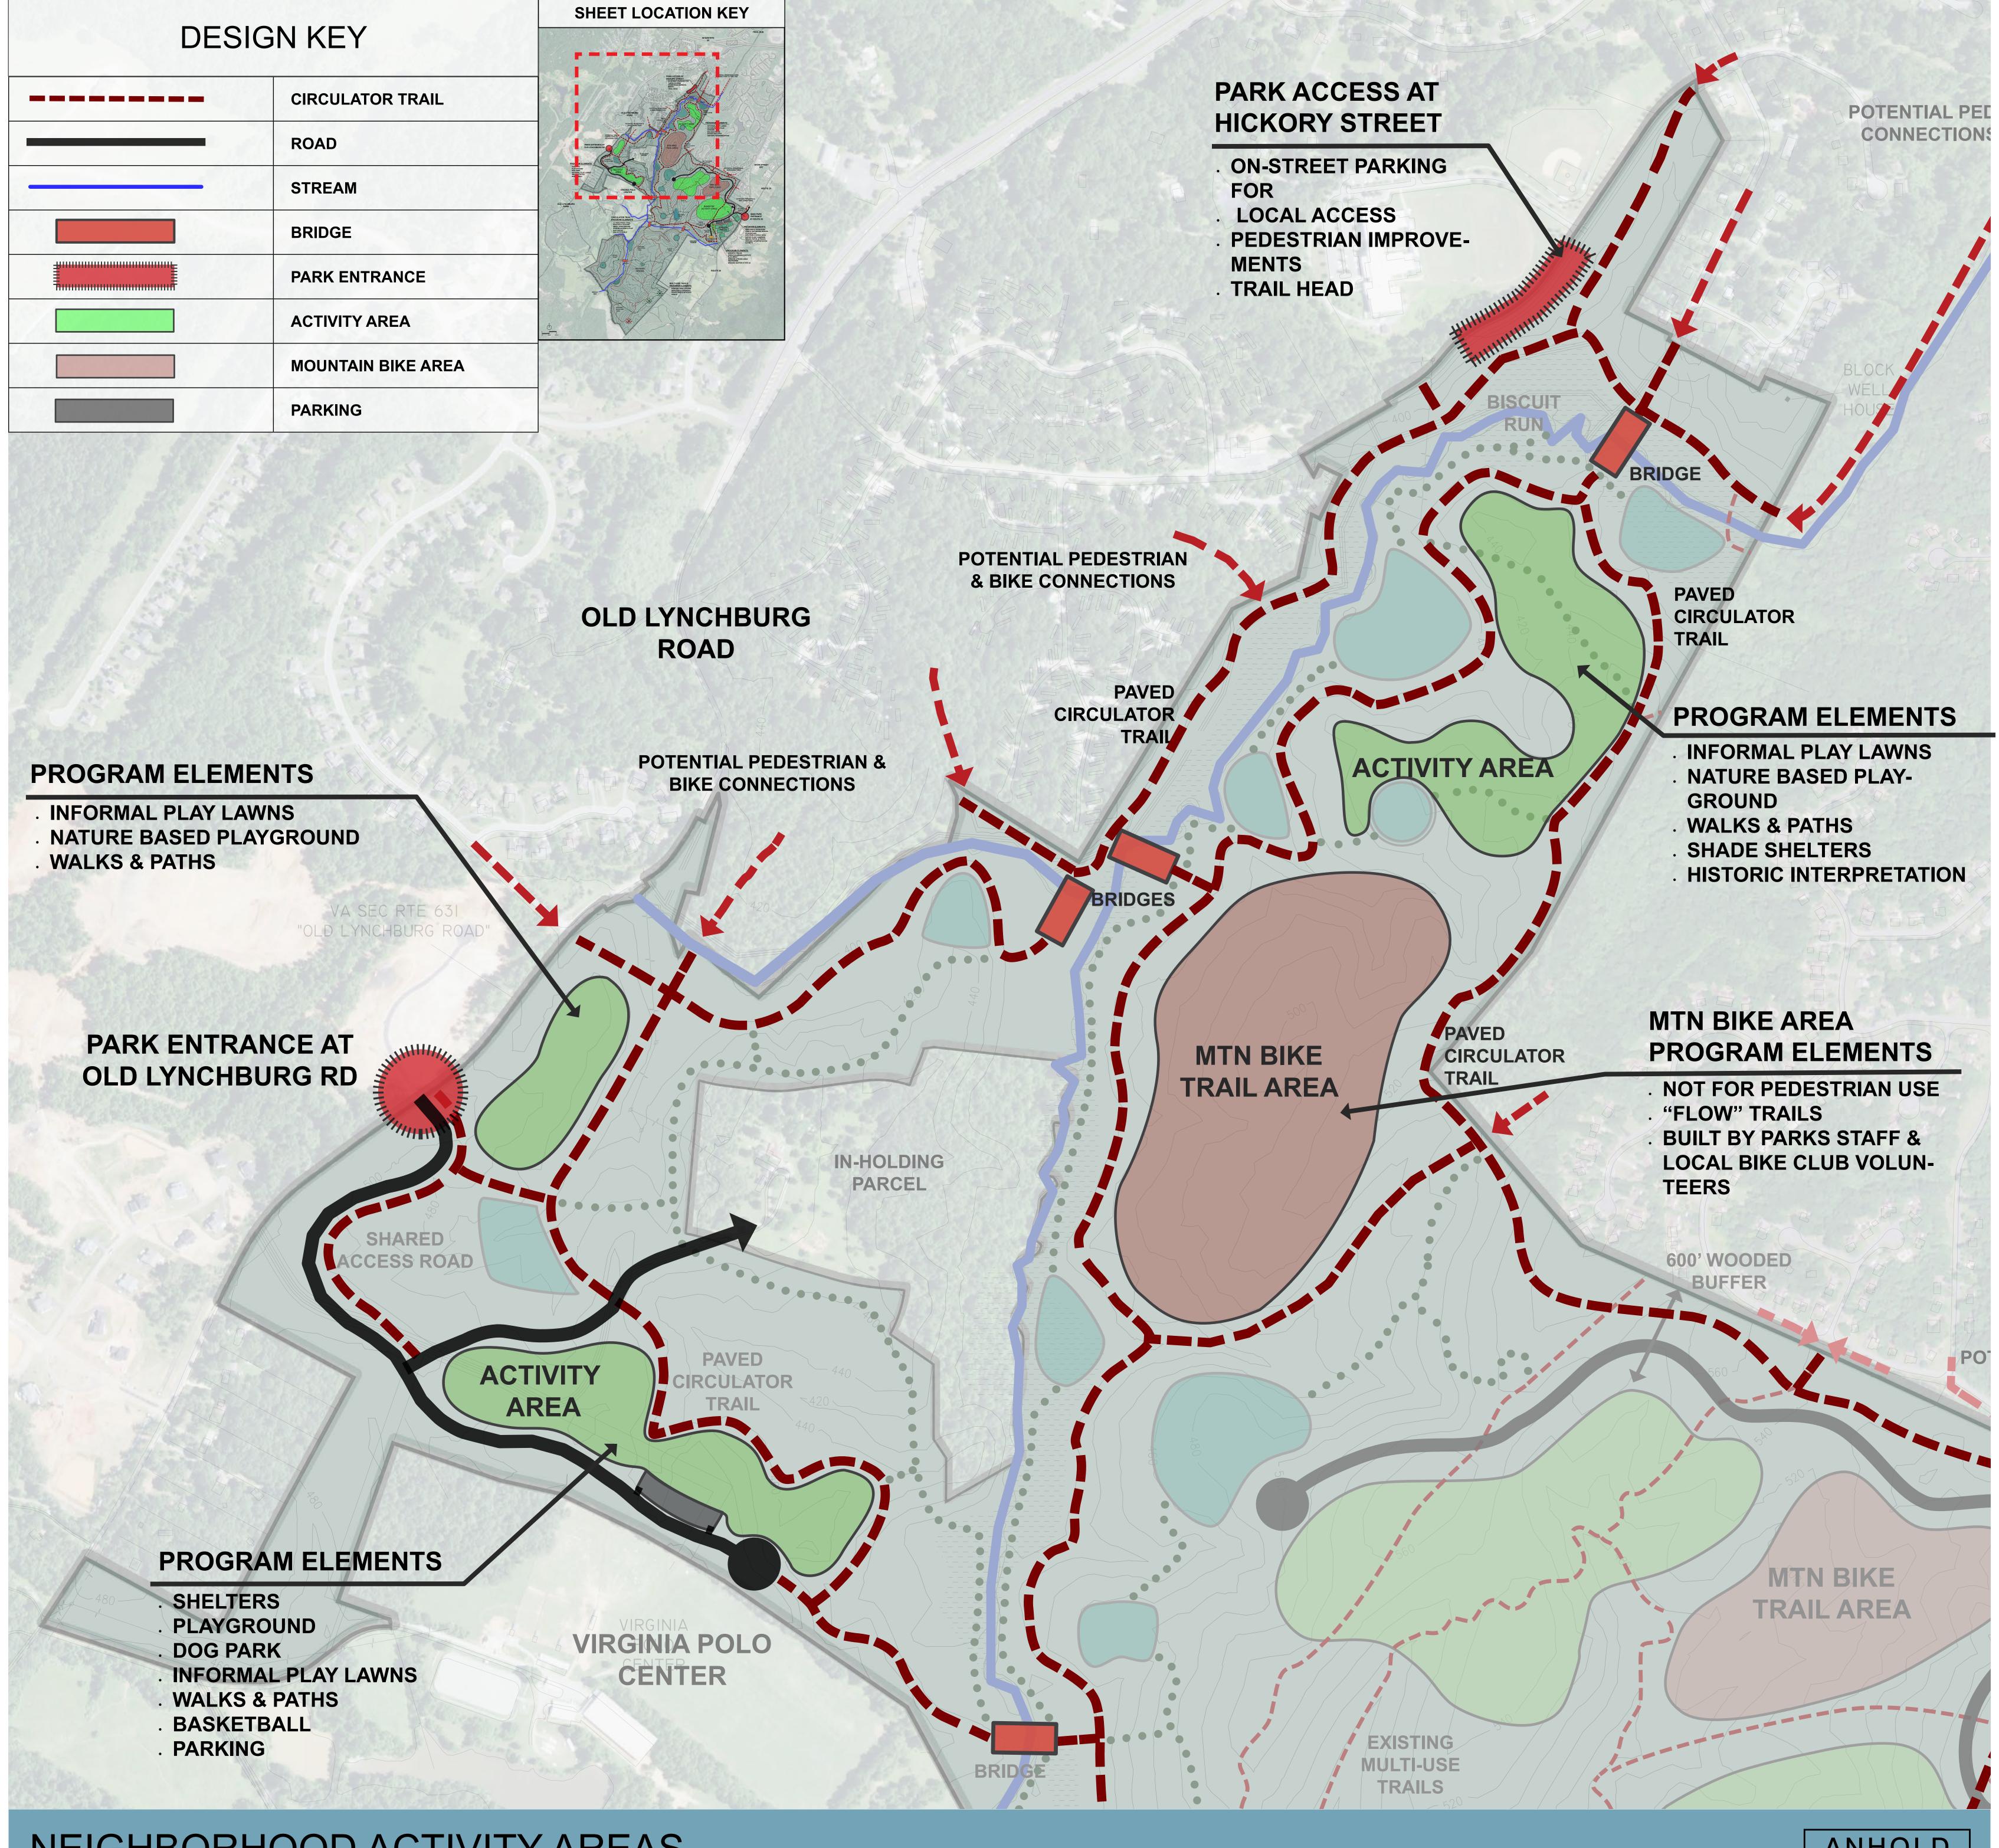

NEIGHBORHOOD ACTIVITY AREAS
BISCUIT RUN COUNTY PARK MASTER PLAN
COUNTY OF ALBEMARLE, VIRGINIA
MARCH 06, 2019

ANHOLD ASSOCIATES

LANDSCAPE ARCHITECTURE

ROUTE 20 ACTIVITY AREAS
BISCUIT RUN COUNTY PARK MASTER PLAN
COUNTY OF ALBEMARLE, VIRGINIA
MARCH 6, 2019