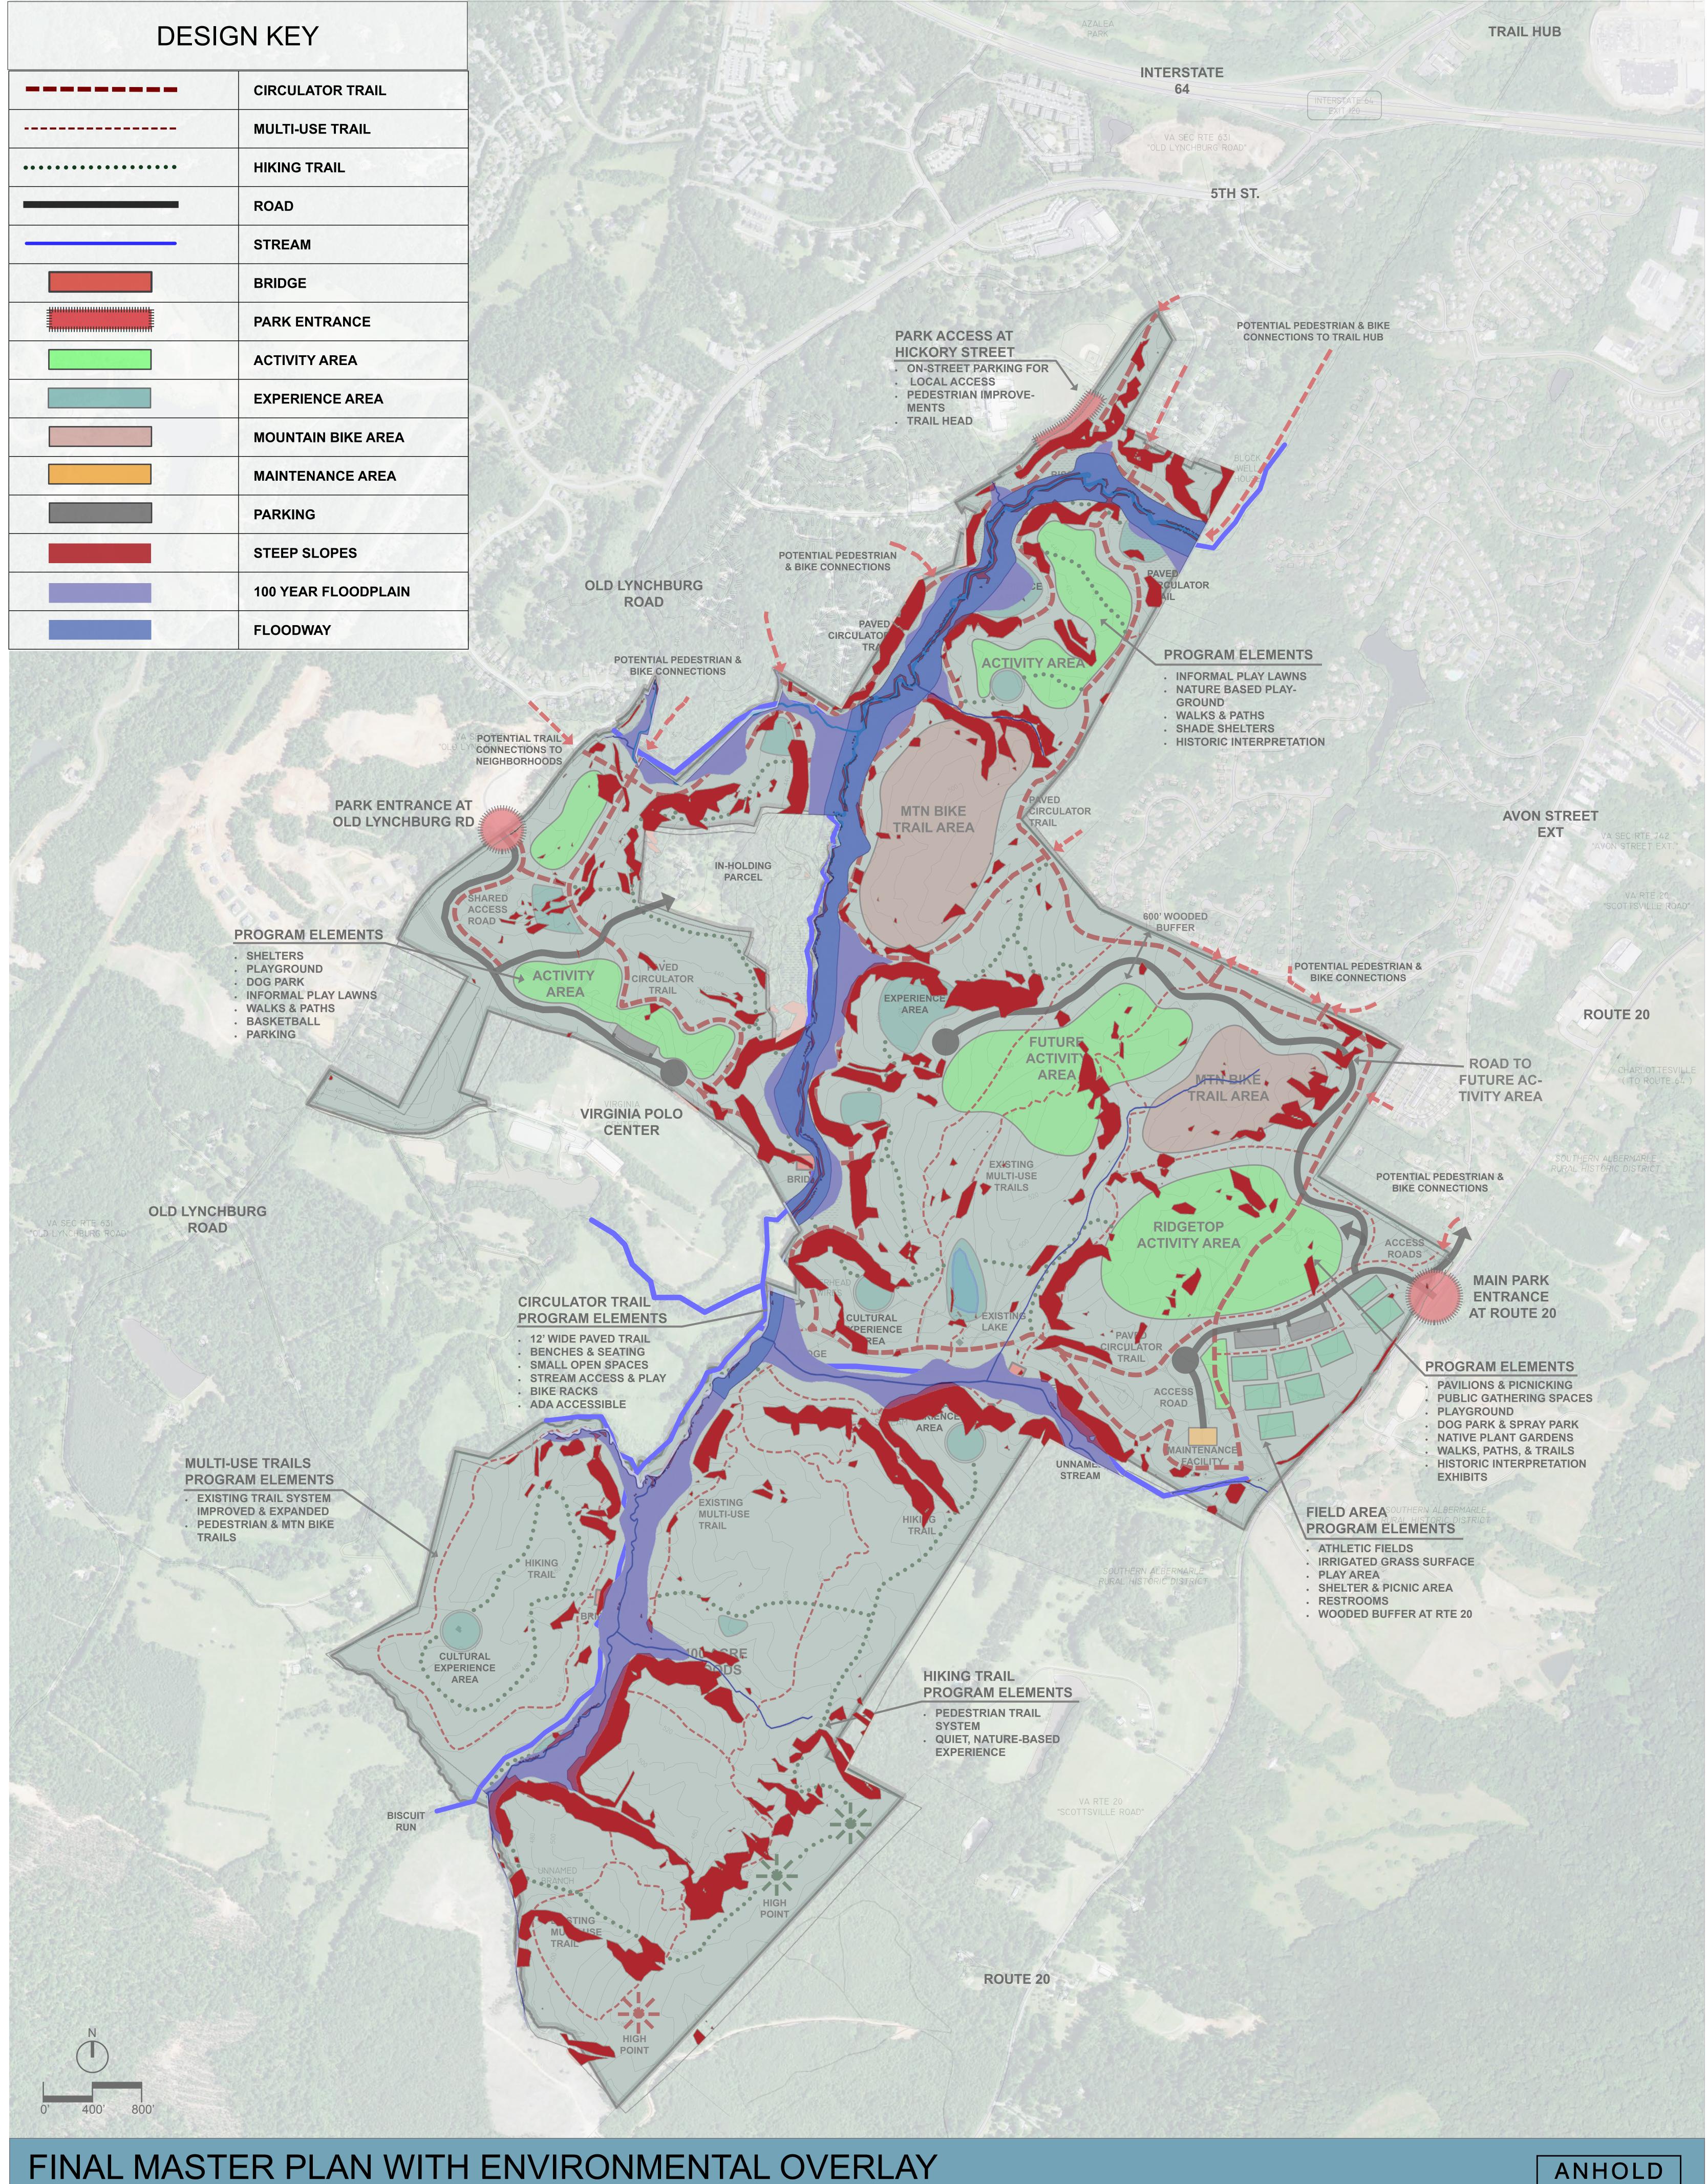

FINAL PARK MASTER PLAN
BISCUIT RUN COUNTY PARK MASTER PLAN
COUNTY OF ALBEMARLE, VIRGINIA
MARCH 6, 2019

ANHOLD ASSOCIATES

LANDSCAPE ARCHITECTURE

FINAL MASTER PLAN WITH ENVIRONMENTAL OVERLAY
BISCUIT RUN COUNTY PARK MASTER PLAN
COUNTY OF ALBEMARLE, VIRGINIA
MARCH 6, 2019