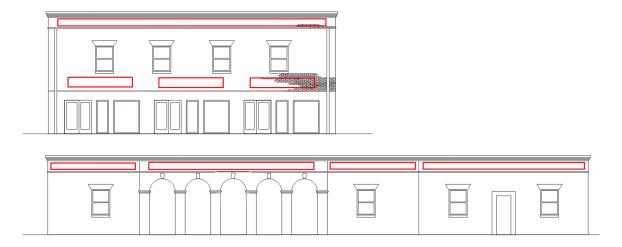

## ARB COMPREHENSIVE SIGN REVIEW APPROVED CONDITIONS

**PROJECT #/NAME:** 490 Westfield Rd Building **TAX MAP/PARCEL#:** 061W0-01-0C-00400

| SIGN FEATURE       | DESIGN CRITERIA                                                                                                                                                                                                                                                                                                                                                                                                                    |
|--------------------|------------------------------------------------------------------------------------------------------------------------------------------------------------------------------------------------------------------------------------------------------------------------------------------------------------------------------------------------------------------------------------------------------------------------------------|
| SIGN TYPE          | Channel letters                                                                                                                                                                                                                                                                                                                                                                                                                    |
| LETTER FACE COLOR  | orange (PMS 021 C), green (PMS 368 C), yellow (PMS 3965 C)                                                                                                                                                                                                                                                                                                                                                                         |
| TRIM CAP           | Bronze                                                                                                                                                                                                                                                                                                                                                                                                                             |
| COLOR/RETURN COLOR |                                                                                                                                                                                                                                                                                                                                                                                                                                    |
| RACEWAY COLOR      | To match the color of the wall to which it is attached.                                                                                                                                                                                                                                                                                                                                                                            |
| SIZE LIMITATIONS   | Channel Letter Max Height: 22" Channel Letter Max Depth: 5"                                                                                                                                                                                                                                                                                                                                                                        |
| LOCATION(S)        | <ul> <li>South Elevation:</li> <li>Top of Building: Centered between the two decorative brick courses, centered above the second-story windows.</li> <li>Above the first-story stone facing and below the second-story windows, centered above the first-floor entrances.</li> <li>East Elevation: Centered between the two decorative brick courses at the top of the building, and centered within the building bays.</li> </ul> |
| MOUNTING DETAILS   | Raceways or mounted directly to the wall.                                                                                                                                                                                                                                                                                                                                                                                          |
| LOGO/GRAPHICS      | Graphics must be fully incorporated as an integral part of the overall sign. Graphics                                                                                                                                                                                                                                                                                                                                              |
| DETAILS            | must be balanced in size and proportion without overwhelming the text.                                                                                                                                                                                                                                                                                                                                                             |
| ILLUMINATION       | LED Front-lit channel letters.                                                                                                                                                                                                                                                                                                                                                                                                     |
| DETAILS            |                                                                                                                                                                                                                                                                                                                                                                                                                                    |

Approved Sign Locations for 490 Westfield Rd.