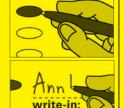

## **Instructions to voters**

To vote for a candidate, use a black pen to fill in the oval next to the name, like this:

**To write in** a qualified candidate who is not already on the ballot, fill in the oval and write the name of the person on the line.