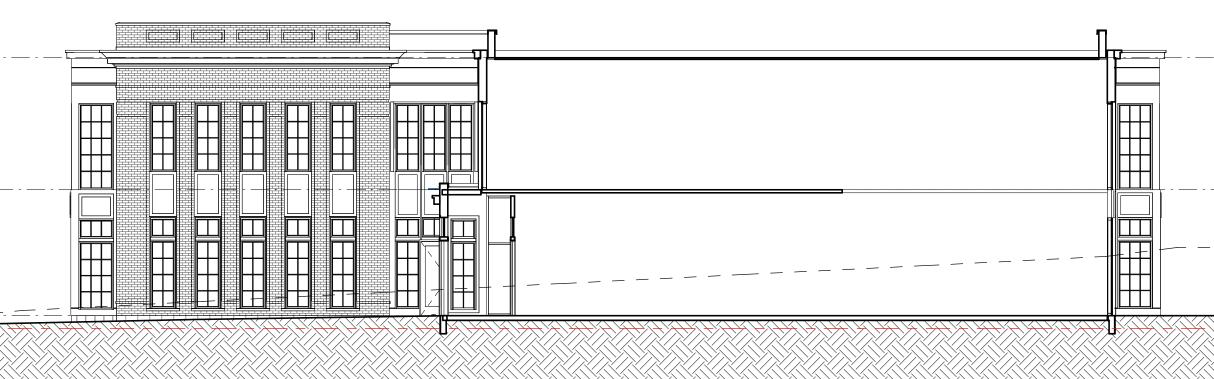

### EAST BUILDING ELEVATION 1/8" = 1'-0"

\_\_\_\_\_

UVA CCU NEW HEADQUARTERS

UVA COMMUNITY CREDIT UNION

\_\_\_\_\_

\_\_\_\_

- CURRENT TOPOGRAPHY

TO BE REGRADED

PLAZA DESIGN NOT SHOWN FOR CLARITY OF BUILDING DESIGN. IN FRONT OF BUILDING