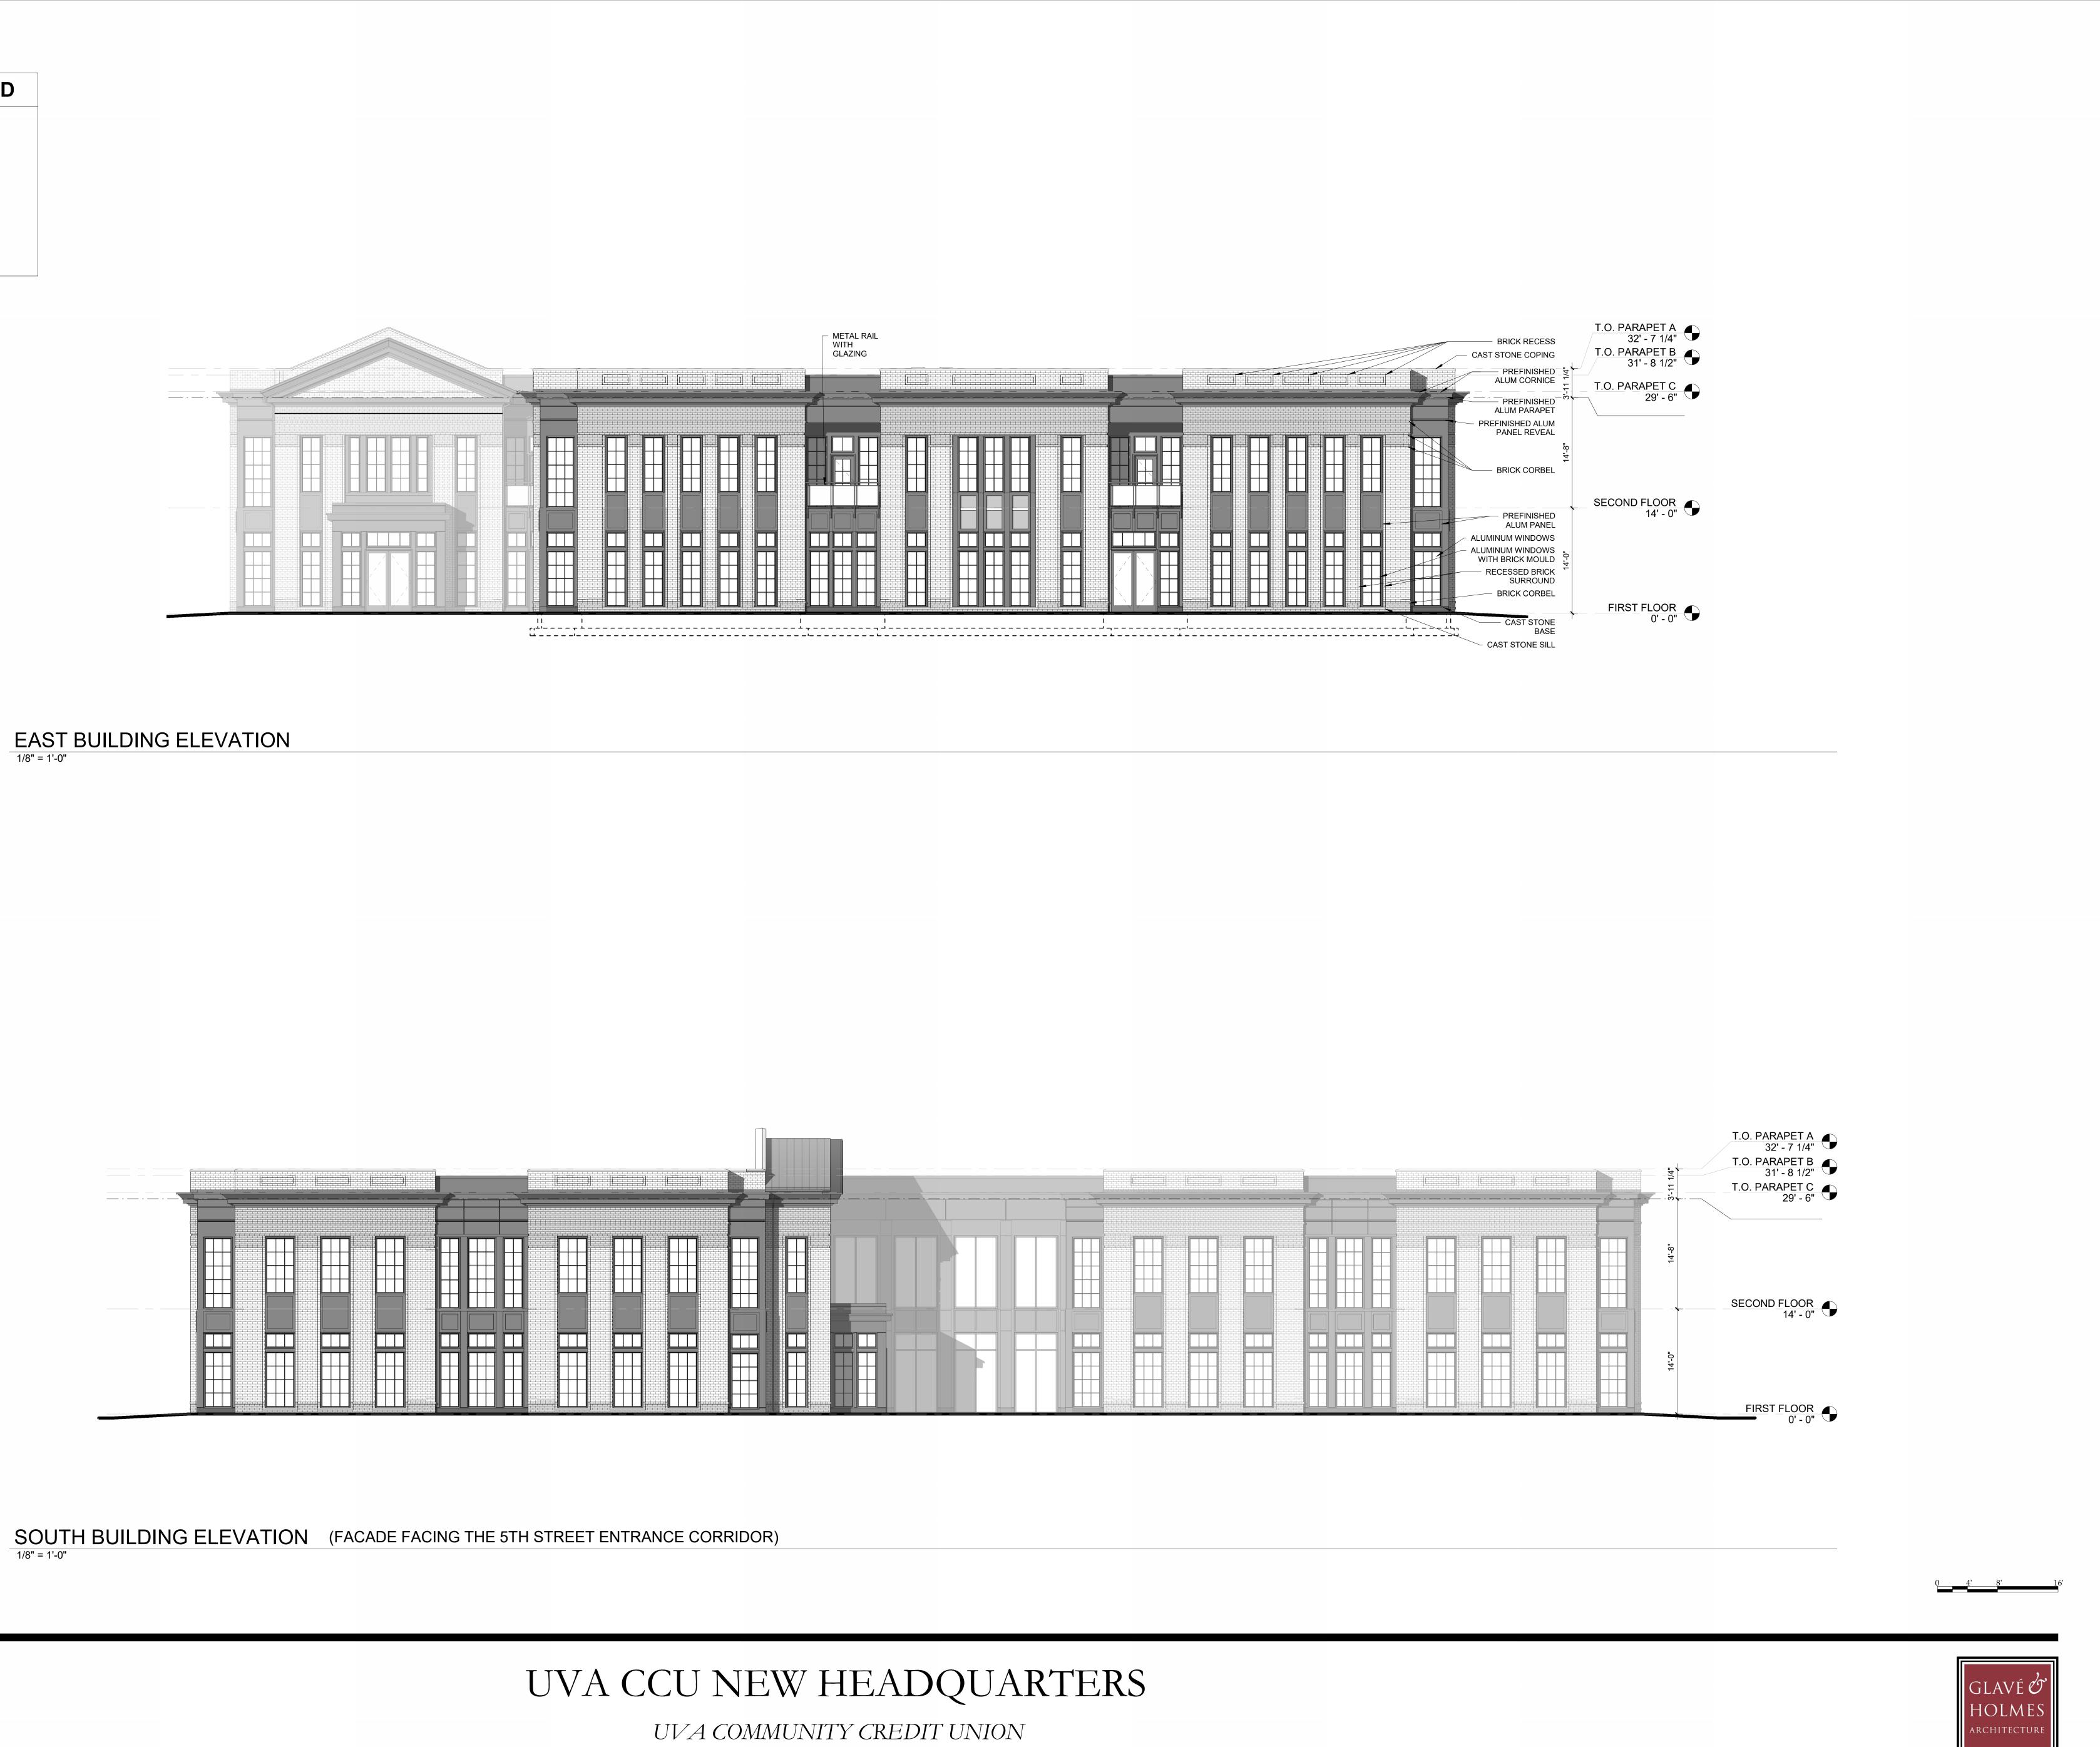

### EAST BUILDING ELEVATION 1/8" = 1'-0"

## UVA CCU NEW HEADQUARTERS UVA COMMUNITY CREDIT UNION

|  | METAL RAIL<br>WITH<br>GLAZING |  |
|--|-------------------------------|--|
|  |                               |  |
|  | <br>                          |  |