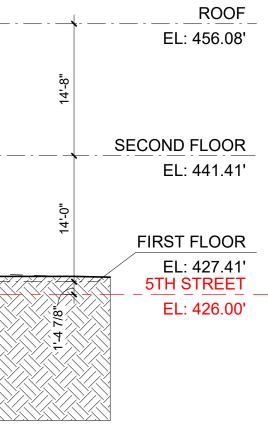

### FIRST FLOOR PLAN

UVA CCU NEW HEADQUARTERS

UVA COMMUNITY CREDIT UNION







JUMBO MODULAR BRICK: COLOR 2

METAL PANEL

CAST STONE BASE



### EAST BUILDING ELEVATION 1/8" = 1'-0"



## UVA CCU NEW HEADQUARTERS UVA COMMUNITY CREDIT UNION

|  | METAL RAIL<br>WITH<br>GLAZING |  |
|--|-------------------------------|--|
|  |                               |  |
|  | <br>                          |  |







\_\_\_\_\_



UVA CCU NEW HEADQUARTERS

UVA COMMUNITY CREDIT UNION



\_\_\_\_\_

\_\_\_\_

- CURRENT TOPOGRAPHY

TO BE REGRADED







PLAZA DESIGN NOT SHOWN FOR CLARITY OF BUILDING DESIGN. IN FRONT OF BUILDING

# UVA CCU NEW HEADQUARTERS

UVA COMMUNITY CREDIT UNION







BRICK/MORTAR 2 METAL PANEL /

TERRA COTTA C-31 Flamingo Brixment Mortar



CAST STONE 2

#7461/BROWN W Medium Acid Wash Seaboard



BRICK/MORTAR 1

ROSE FULL RANGE Jumbo Modular Brick Glen Gery

PACIFIC BEACH C-105 FLAMINGO BRIXMENT Mortar



CAST STONE 1

#7506/ENGLISH ROSE W A MACHINE HONED Seaboard

# STANDING METAL OLD RICHMOND JUMBO MODULAR BRICK GLEN GERY **SEAM ROOF / WINDOWS / RAIL**

CHARCOAL GREY (62) Atas (custom color match For Windows & Rail)



#7548/GRAPHITE W Medium Acid Wash Seaboard



UVA CCU NEW HEADQUARTERS

UVA COMMUNITY CREDIT UNION