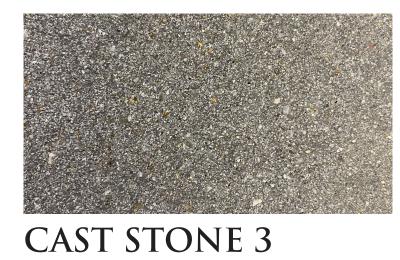

# STANDING METAL OLD RICHMOND JUMBO MODULAR BRICK GLEN GERY **SEAM ROOF / WINDOWS / RAIL**

CHARCOAL GREY (62) Atas (custom color match For Windows & Rail)

#7548/GRAPHITE W Medium Acid Wash Seaboard

UVA CCU NEW HEADQUARTERS