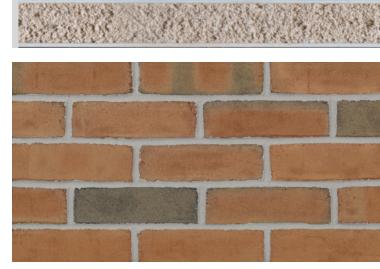

# UVA CCU NEW HEADQUARTERS

UVA COMMUNITY CREDIT UNION

BRICK/MORTAR 2 METAL PANEL /

TERRA COTTA C-31 Flamingo Brixment Mortar

CAST STONE 2

#7461/BROWN W Medium Acid Wash Seaboard

BRICK/MORTAR 1

ROSE FULL RANGE Jumbo Modular Brick Glen Gery

# STANDING METAL OLD RICHMOND JUMBO MODULAR BRICK GLEN GERY **SEAM ROOF / WINDOWS / RAIL**

CHARCOAL GREY (62) Atas (custom color match For Windows & Rail)

#7548/GRAPHITE W Medium Acid Wash Seaboard

UVA CCU NEW HEADQUARTERS