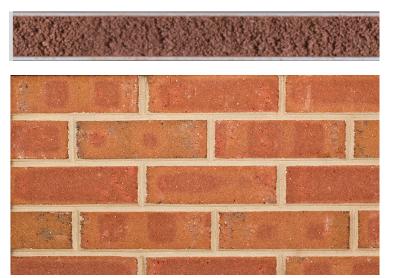

# UVA CCU NEW HEADQUARTERS

UVA COMMUNITY CREDIT UNION

BRICK/MORTAR 2 METAL PANEL /

TERRA COTTA C-31 Flamingo Brixment Mortar

CAST STONE 2

#7461/BROWN W Medium Acid Wash Seaboard

BRICK/MORTAR 1

ROSE FULL RANGE Jumbo Modular Brick Glen Gery

PACIFIC BEACH C-105 FLAMINGO BRIXMENT Mortar

CAST STONE 1

#7506/ENGLISH ROSE W A MACHINE HONED Seaboard

# STANDING METAL OLD RICHMOND JUMBO MODULAR BRICK GLEN GERY **SEAM ROOF / WINDOWS / RAIL**

CHARCOAL GREY (62) Atas (custom color match For Windows & Rail)

#7548/GRAPHITE W Medium Acid Wash Seaboard

UVA CCU NEW HEADQUARTERS