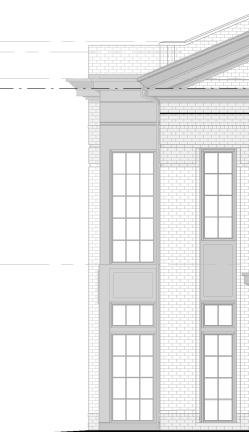

### FIRST FLOOR PLAN

UVA CCU NEW HEADQUARTERS

UVA COMMUNITY CREDIT UNION







JUMBO MODULAR BRICK: COLOR 2

METAL PANEL

CAST STONE BASE



### EAST BUILDING ELEVATION 1/8" = 1'-0"



## UVA CCU NEW HEADQUARTERS UVA COMMUNITY CREDIT UNION

|  | METAL RAIL<br>WITH<br>GLAZING |  |
|--|-------------------------------|--|
|  |                               |  |
|  | <br>                          |  |







\_\_\_\_\_



UVA CCU NEW HEADQUARTERS

UVA COMMUNITY CREDIT UNION



\_\_\_\_\_

\_\_\_\_

- CURRENT TOPOGRAPHY

TO BE REGRADED







PLAZA DESIGN NOT SHOWN FOR CLARITY OF BUILDING DESIGN. IN FRONT OF BUILDING

# UVA CCU NEW HEADQUARTERS

UVA COMMUNITY CREDIT UNION







BRICK/MORTAR 2 METAL PANEL /

TERRA COTTA C-31 Flamingo Brixment Mortar



CAST STONE 2

#7461/BROWN W Medium Acid Wash Seaboard



BRICK/MORTAR 1

ROSE FULL RANGE Jumbo Modular Brick Glen Gery

PACIFIC BEACH C-105 FLAMINGO BRIXMENT Mortar



CAST STONE 1