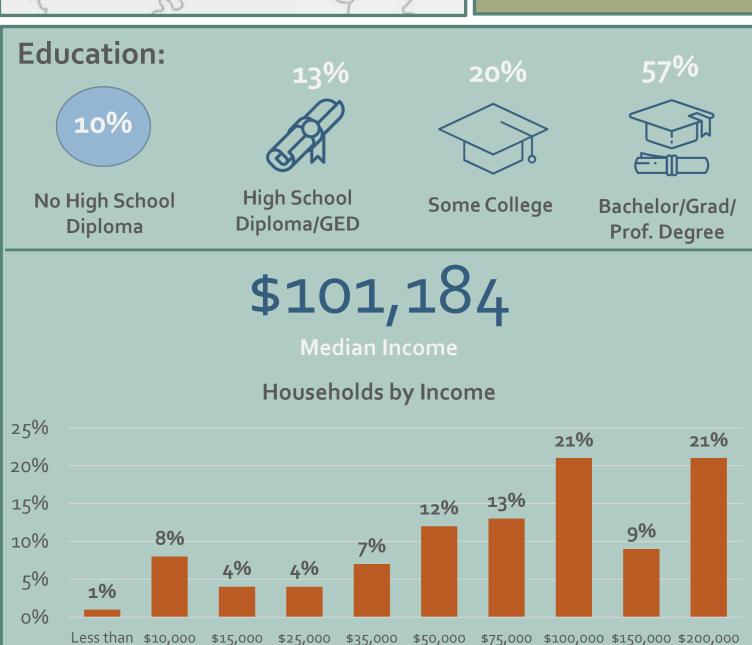

#### Data sources

U.S. Census Bureau, 2013 — 2017 American Community Survey 5-Year Estimates Tables:

| DPo5 Demographic and Housing Estimates                                           | DPo4<br>Selected<br>Housing<br>Characteristics                                                                                                           | S1501<br>Education<br>Attainment | B25010 Average Household Size of Occupied Housing Units by Tenure | B25003<br>Tenure | S2503<br>Financial<br>Characteristics |
|----------------------------------------------------------------------------------|----------------------------------------------------------------------------------------------------------------------------------------------------------|----------------------------------|-------------------------------------------------------------------|------------------|---------------------------------------|
| <ul> <li>Population</li> <li>Median age</li> <li>Race/Hispanic origin</li> </ul> | <ul> <li>Households</li> <li>Vacancy rate</li> <li>Median gross<br/>rent</li> <li>Median home<br/>value</li> <li>Cost burdened<br/>households</li> </ul> | • Education                      | Household size                                                    | • Tenure         | Households by income                  |

\$10,000

#### Census Tract 101

22%

Less than \$10,000 \$15,000 \$25,000 \$35,000 \$50,000 \$75,000 \$100,000 \$150,000 \$200,000

\$14,999 \$24,999 \$34,999 \$49,999 \$74,999 \$99,999 \$149,999 \$199,999

renters

homeowners