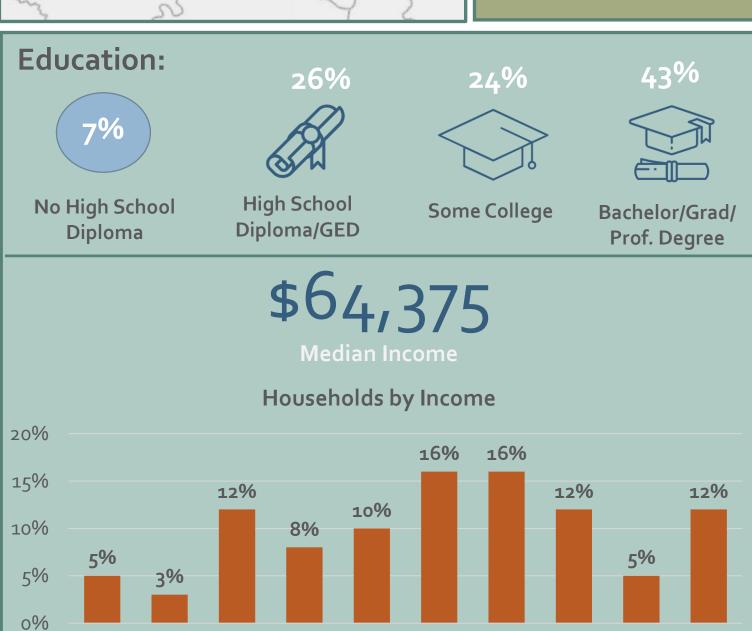

#### Data sources

U.S. Census Bureau, 2013 — 2017 American Community Survey 5-Year Estimates Tables:

| DPo5 Demographic and Housing Estimates                                           | DPo4<br>Selected<br>Housing<br>Characteristics                                                                                                           | S1501<br>Education<br>Attainment | B25010 Average Household Size of Occupied Housing Units by Tenure | B25003<br>Tenure | S2503<br>Financial<br>Characteristics |
|----------------------------------------------------------------------------------|----------------------------------------------------------------------------------------------------------------------------------------------------------|----------------------------------|-------------------------------------------------------------------|------------------|---------------------------------------|
| <ul> <li>Population</li> <li>Median age</li> <li>Race/Hispanic origin</li> </ul> | <ul> <li>Households</li> <li>Vacancy rate</li> <li>Median gross<br/>rent</li> <li>Median home<br/>value</li> <li>Cost burdened<br/>households</li> </ul> | • Education                      | Household size                                                    | • Tenure         | Households by income                  |

\$10,000

#### Census Tract 101

22%

Less than \$10,000 \$15,000 \$25,000 \$35,000 \$50,000 \$75,000 \$100,000 \$150,000 \$200,000

\$14,999 \$24,999 \$34,999 \$49,999 \$74,999 \$99,999 \$149,999 \$199,999

renters

homeowners