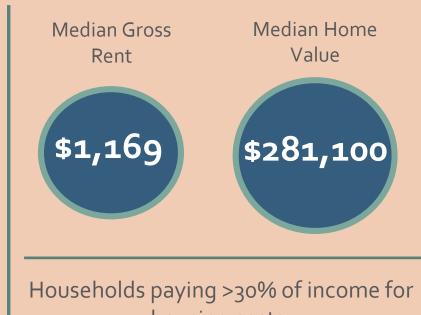

#### Data sources

U.S. Census Bureau, 2013 — 2017 American Community Survey 5-Year Estimates Tables:

| DPo5 Demographic and Housing Estimates                                           | DPo4<br>Selected<br>Housing<br>Characteristics                                                                                                           | S1501<br>Education<br>Attainment | B25010 Average Household Size of Occupied Housing Units by Tenure | B25003<br>Tenure | S2503<br>Financial<br>Characteristics |
|----------------------------------------------------------------------------------|----------------------------------------------------------------------------------------------------------------------------------------------------------|----------------------------------|-------------------------------------------------------------------|------------------|---------------------------------------|
| <ul> <li>Population</li> <li>Median age</li> <li>Race/Hispanic origin</li> </ul> | <ul> <li>Households</li> <li>Vacancy rate</li> <li>Median gross<br/>rent</li> <li>Median home<br/>value</li> <li>Cost burdened<br/>households</li> </ul> | • Education                      | Household size                                                    | • Tenure         | Households by income                  |

#### **Housing:**

Median Home