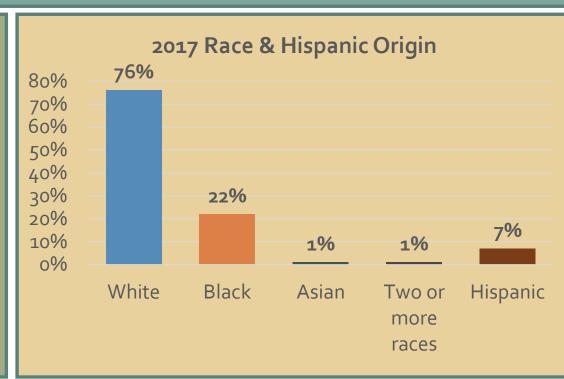

#### Census Tract 101

22%

Less than \$10,000 \$15,000 \$25,000 \$35,000 \$50,000 \$75,000 \$100,000 \$150,000 \$200,000

\$14,999 \$24,999 \$34,999 \$49,999 \$74,999 \$99,999 \$149,999 \$199,999

renters

homeowners