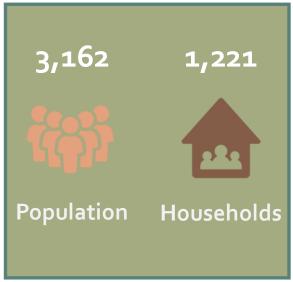

#### Census Tract 101

22%

Less than \$10,000 \$15,000 \$25,000 \$35,000 \$50,000 \$75,000 \$100,000 \$150,000 \$200,000

\$14,999 \$24,999 \$34,999 \$49,999 \$74,999 \$99,999 \$149,999 \$199,999

renters

homeowners