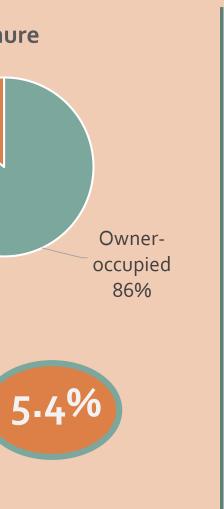

#### Census Tract 101

22%

Less than \$10,000 \$15,000 \$25,000 \$35,000 \$50,000 \$75,000 \$100,000 \$150,000 \$200,000

\$14,999 \$24,999 \$34,999 \$49,999 \$74,999 \$99,999 \$149,999 \$199,999

renters

homeowners