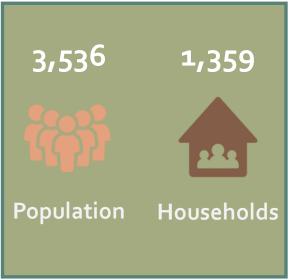

#### Data sources

U.S. Census Bureau, 2013 — 2017 American Community Survey 5-Year Estimates Tables:

| DPo5 Demographic and Housing Estimates                                           | DPo4<br>Selected<br>Housing<br>Characteristics                                                                                                           | S1501<br>Education<br>Attainment | B25010 Average Household Size of Occupied Housing Units by Tenure | B25003<br>Tenure | S2503<br>Financial<br>Characteristics |
|----------------------------------------------------------------------------------|----------------------------------------------------------------------------------------------------------------------------------------------------------|----------------------------------|-------------------------------------------------------------------|------------------|---------------------------------------|
| <ul> <li>Population</li> <li>Median age</li> <li>Race/Hispanic origin</li> </ul> | <ul> <li>Households</li> <li>Vacancy rate</li> <li>Median gross<br/>rent</li> <li>Median home<br/>value</li> <li>Cost burdened<br/>households</li> </ul> | • Education                      | Household size                                                    | • Tenure         | Households by income                  |