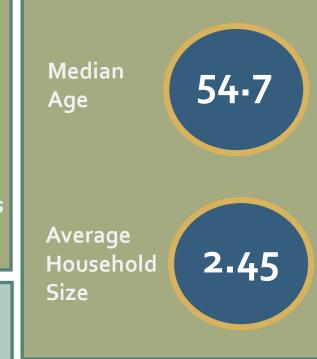

#### Data sources

U.S. Census Bureau, 2013 — 2017 American Community Survey 5-Year Estimates Tables:

| DPo5 Demographic and Housing Estimates                                           | DPo4<br>Selected<br>Housing<br>Characteristics                                                                                                           | S1501<br>Education<br>Attainment | B25010 Average Household Size of Occupied Housing Units by Tenure | B25003<br>Tenure | S2503<br>Financial<br>Characteristics |
|----------------------------------------------------------------------------------|----------------------------------------------------------------------------------------------------------------------------------------------------------|----------------------------------|-------------------------------------------------------------------|------------------|---------------------------------------|
| <ul> <li>Population</li> <li>Median age</li> <li>Race/Hispanic origin</li> </ul> | <ul> <li>Households</li> <li>Vacancy rate</li> <li>Median gross<br/>rent</li> <li>Median home<br/>value</li> <li>Cost burdened<br/>households</li> </ul> | • Education                      | Household size                                                    | • Tenure         | Households by income                  |