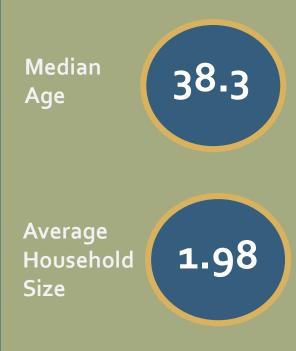

#### Data sources

U.S. Census Bureau, 2013 — 2017 American Community Survey 5-Year Estimates Tables:

| DPo5 Demographic and Housing Estimates                                           | DPo4<br>Selected<br>Housing<br>Characteristics                                                                                                           | S1501<br>Education<br>Attainment | B25010 Average Household Size of Occupied Housing Units by Tenure | B25003<br>Tenure | S2503<br>Financial<br>Characteristics |
|----------------------------------------------------------------------------------|----------------------------------------------------------------------------------------------------------------------------------------------------------|----------------------------------|-------------------------------------------------------------------|------------------|---------------------------------------|
| <ul> <li>Population</li> <li>Median age</li> <li>Race/Hispanic origin</li> </ul> | <ul> <li>Households</li> <li>Vacancy rate</li> <li>Median gross<br/>rent</li> <li>Median home<br/>value</li> <li>Cost burdened<br/>households</li> </ul> | • Education                      | Household size                                                    | • Tenure         | Households by income                  |