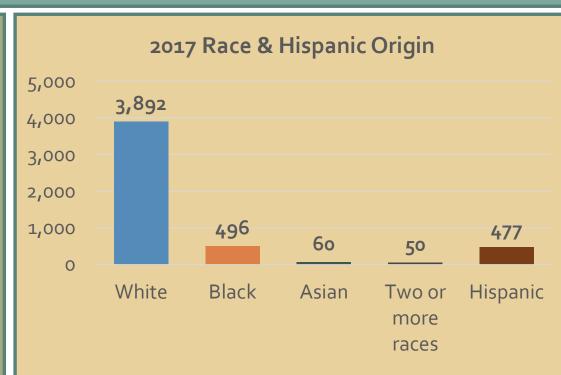

#### Data sources

U.S. Census Bureau, 2013 — 2017 American Community Survey 5-Year Estimates Tables:

| DPo5 Demographic and Housing Estimates                                           | DPo4<br>Selected<br>Housing<br>Characteristics                                                                                                           | S1501<br>Education<br>Attainment | B25010 Average Household Size of Occupied Housing Units by Tenure | B25003<br>Tenure | S2503<br>Financial<br>Characteristics |
|----------------------------------------------------------------------------------|----------------------------------------------------------------------------------------------------------------------------------------------------------|----------------------------------|-------------------------------------------------------------------|------------------|---------------------------------------|
| <ul> <li>Population</li> <li>Median age</li> <li>Race/Hispanic origin</li> </ul> | <ul> <li>Households</li> <li>Vacancy rate</li> <li>Median gross<br/>rent</li> <li>Median home<br/>value</li> <li>Cost burdened<br/>households</li> </ul> | • Education                      | Household size                                                    | • Tenure         | Households by income                  |