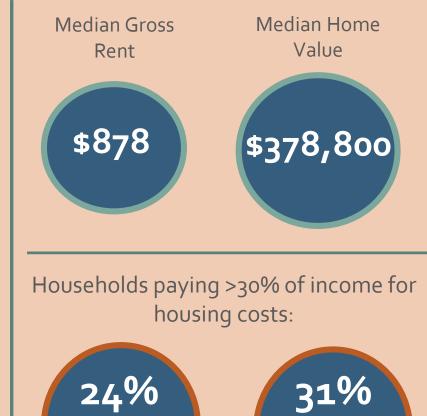

#### Data sources

U.S. Census Bureau, 2013 — 2017 American Community Survey 5-Year Estimates Tables:

| DPo5 Demographic and Housing Estimates                                           | DPo4<br>Selected<br>Housing<br>Characteristics                                                                                                           | S1501<br>Education<br>Attainment | B25010 Average Household Size of Occupied Housing Units by Tenure | B25003<br>Tenure | S2503<br>Financial<br>Characteristics |
|----------------------------------------------------------------------------------|----------------------------------------------------------------------------------------------------------------------------------------------------------|----------------------------------|-------------------------------------------------------------------|------------------|---------------------------------------|
| <ul> <li>Population</li> <li>Median age</li> <li>Race/Hispanic origin</li> </ul> | <ul> <li>Households</li> <li>Vacancy rate</li> <li>Median gross<br/>rent</li> <li>Median home<br/>value</li> <li>Cost burdened<br/>households</li> </ul> | • Education                      | Household size                                                    | • Tenure         | Households by income                  |

#### **Housing:**

Median Home

#### Census Tract 101

22%

Less than \$10,000 \$15,000 \$25,000 \$35,000 \$50,000 \$75,000 \$100,000 \$150,000 \$200,000

\$14,999 \$24,999 \$34,999 \$49,999 \$74,999 \$99,999 \$149,999 \$199,999

renters

homeowners