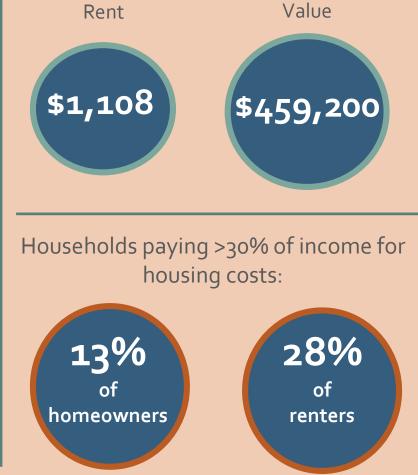

#### Data sources

U.S. Census Bureau, 2013 — 2017 American Community Survey 5-Year Estimates Tables:

| DPo5 Demographic and Housing Estimates                                           | DPo4<br>Selected<br>Housing<br>Characteristics                                                                                                           | S1501<br>Education<br>Attainment | B25010 Average Household Size of Occupied Housing Units by Tenure | B25003<br>Tenure | S2503<br>Financial<br>Characteristics |
|----------------------------------------------------------------------------------|----------------------------------------------------------------------------------------------------------------------------------------------------------|----------------------------------|-------------------------------------------------------------------|------------------|---------------------------------------|
| <ul> <li>Population</li> <li>Median age</li> <li>Race/Hispanic origin</li> </ul> | <ul> <li>Households</li> <li>Vacancy rate</li> <li>Median gross<br/>rent</li> <li>Median home<br/>value</li> <li>Cost burdened<br/>households</li> </ul> | • Education                      | Household size                                                    | • Tenure         | Households by income                  |

#### **Housing:**

Median Home