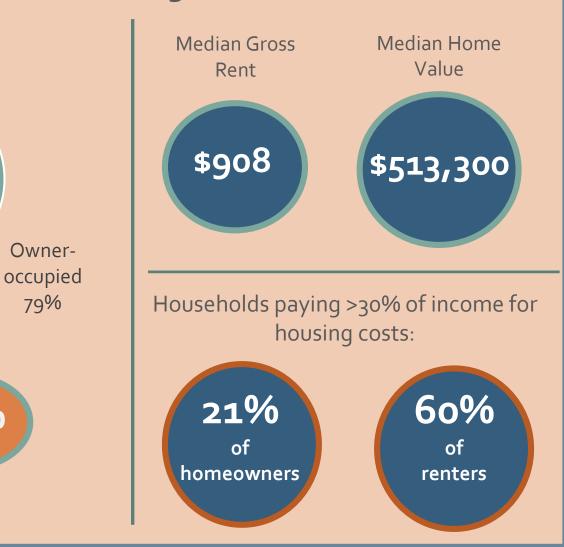

#### Data sources

U.S. Census Bureau, 2013 — 2017 American Community Survey 5-Year Estimates Tables:

| DPo5 Demographic and Housing Estimates                                           | DPo4<br>Selected<br>Housing<br>Characteristics                                                                                                           | S1501<br>Education<br>Attainment | B25010 Average Household Size of Occupied Housing Units by Tenure | B25003<br>Tenure | S2503<br>Financial<br>Characteristics |
|----------------------------------------------------------------------------------|----------------------------------------------------------------------------------------------------------------------------------------------------------|----------------------------------|-------------------------------------------------------------------|------------------|---------------------------------------|
| <ul> <li>Population</li> <li>Median age</li> <li>Race/Hispanic origin</li> </ul> | <ul> <li>Households</li> <li>Vacancy rate</li> <li>Median gross<br/>rent</li> <li>Median home<br/>value</li> <li>Cost burdened<br/>households</li> </ul> | • Education                      | Household size                                                    | • Tenure         | Households by income                  |

#### **Housing:**

Median Home