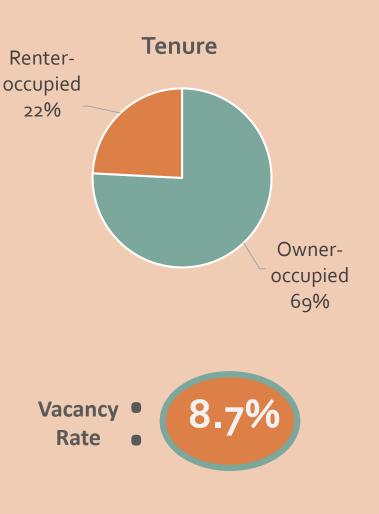

# Demographic and Housing Data by Census Tract

#### Data sources

U.S. Census Bureau, 2013 — 2017 American Community Survey 5-Year Estimates Tables:

| DPo5 Demographic and Housing Estimates                                           | DPo4<br>Selected<br>Housing<br>Characteristics                                                                                                           | S1501<br>Education<br>Attainment | B25010 Average Household Size of Occupied Housing Units by Tenure | B25003<br>Tenure | S2503<br>Financial<br>Characteristics |
|----------------------------------------------------------------------------------|----------------------------------------------------------------------------------------------------------------------------------------------------------|----------------------------------|-------------------------------------------------------------------|------------------|---------------------------------------|
| <ul> <li>Population</li> <li>Median age</li> <li>Race/Hispanic origin</li> </ul> | <ul> <li>Households</li> <li>Vacancy rate</li> <li>Median gross<br/>rent</li> <li>Median home<br/>value</li> <li>Cost burdened<br/>households</li> </ul> | • Education                      | Household size                                                    | • Tenure         | Households by income                  |

#### Census Tract 101

22%

Less than \$10,000 \$15,000 \$25,000 \$35,000 \$50,000 \$75,000 \$100,000 \$150,000 \$200,000

\$14,999 \$24,999 \$34,999 \$49,999 \$74,999 \$99,999 \$149,999 \$199,999

renters

homeowners