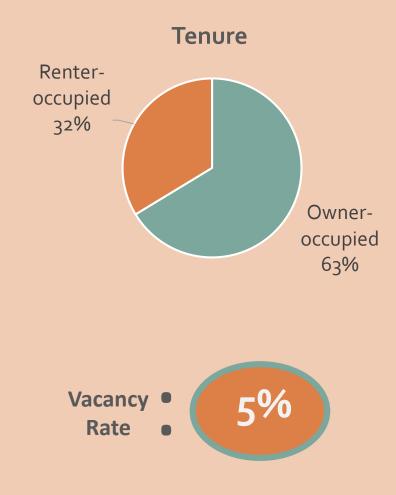

#### Data sources

U.S. Census Bureau, 2013 — 2017 American Community Survey 5-Year Estimates Tables:

| DPo5 Demographic and Housing Estimates                                           | DPo4<br>Selected<br>Housing<br>Characteristics                                                                                                           | S1501<br>Education<br>Attainment | B25010 Average Household Size of Occupied Housing Units by Tenure | B25003<br>Tenure | S2503<br>Financial<br>Characteristics |
|----------------------------------------------------------------------------------|----------------------------------------------------------------------------------------------------------------------------------------------------------|----------------------------------|-------------------------------------------------------------------|------------------|---------------------------------------|
| <ul> <li>Population</li> <li>Median age</li> <li>Race/Hispanic origin</li> </ul> | <ul> <li>Households</li> <li>Vacancy rate</li> <li>Median gross<br/>rent</li> <li>Median home<br/>value</li> <li>Cost burdened<br/>households</li> </ul> | • Education                      | Household size                                                    | • Tenure         | Households by income                  |

#### Census Tract 101

22%

Less than \$10,000 \$15,000 \$25,000 \$35,000 \$50,000 \$75,000 \$100,000 \$150,000 \$200,000

\$14,999 \$24,999 \$34,999 \$49,999 \$74,999 \$99,999 \$149,999 \$199,999

renters

homeowners