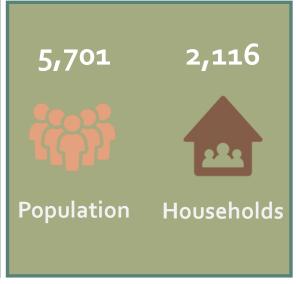

#### Data sources

U.S. Census Bureau, 2013 — 2017 American Community Survey 5-Year Estimates Tables:

| DPo5 Demographic and Housing Estimates                                           | DPo4<br>Selected<br>Housing<br>Characteristics                                                                                                           | S1501<br>Education<br>Attainment | B25010 Average Household Size of Occupied Housing Units by Tenure | B25003<br>Tenure | S2503<br>Financial<br>Characteristics |
|----------------------------------------------------------------------------------|----------------------------------------------------------------------------------------------------------------------------------------------------------|----------------------------------|-------------------------------------------------------------------|------------------|---------------------------------------|
| <ul> <li>Population</li> <li>Median age</li> <li>Race/Hispanic origin</li> </ul> | <ul> <li>Households</li> <li>Vacancy rate</li> <li>Median gross<br/>rent</li> <li>Median home<br/>value</li> <li>Cost burdened<br/>households</li> </ul> | • Education                      | Household size                                                    | • Tenure         | Households by income                  |