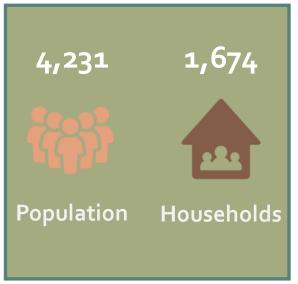

#### Data sources

U.S. Census Bureau, 2013 — 2017 American Community Survey 5-Year Estimates Tables:

| DPo5 Demographic and Housing Estimates                                           | DPo4<br>Selected<br>Housing<br>Characteristics                                                                                                           | S1501<br>Education<br>Attainment | B25010 Average Household Size of Occupied Housing Units by Tenure | B25003<br>Tenure | S2503<br>Financial<br>Characteristics |
|----------------------------------------------------------------------------------|----------------------------------------------------------------------------------------------------------------------------------------------------------|----------------------------------|-------------------------------------------------------------------|------------------|---------------------------------------|
| <ul> <li>Population</li> <li>Median age</li> <li>Race/Hispanic origin</li> </ul> | <ul> <li>Households</li> <li>Vacancy rate</li> <li>Median gross<br/>rent</li> <li>Median home<br/>value</li> <li>Cost burdened<br/>households</li> </ul> | • Education                      | Household size                                                    | • Tenure         | Households by income                  |