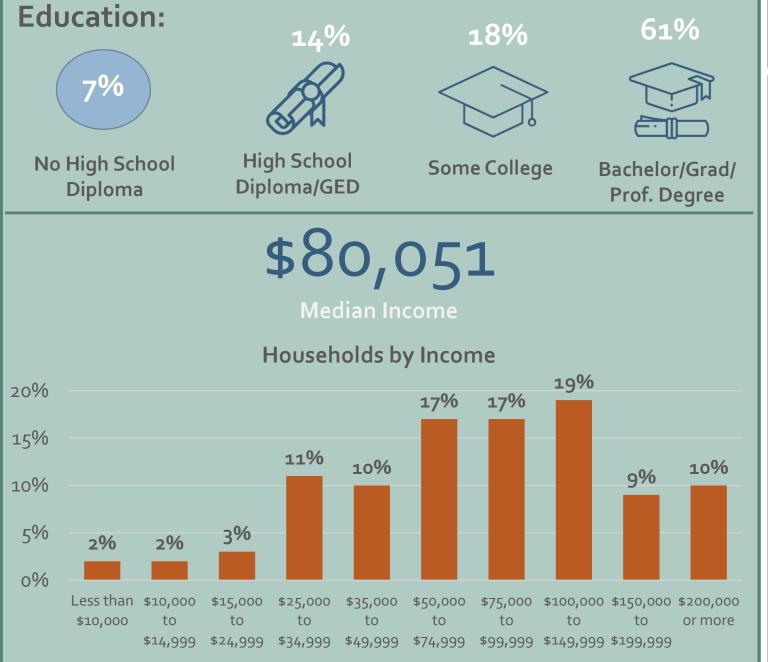

#### Data sources

U.S. Census Bureau, 2013 — 2017 American Community Survey 5-Year Estimates Tables:

| DPo5 Demographic and Housing Estimates                                           | DPo4<br>Selected<br>Housing<br>Characteristics                                                                                                           | S1501<br>Education<br>Attainment | B25010 Average Household Size of Occupied Housing Units by Tenure | B25003<br>Tenure | S2503<br>Financial<br>Characteristics |
|----------------------------------------------------------------------------------|----------------------------------------------------------------------------------------------------------------------------------------------------------|----------------------------------|-------------------------------------------------------------------|------------------|---------------------------------------|
| <ul> <li>Population</li> <li>Median age</li> <li>Race/Hispanic origin</li> </ul> | <ul> <li>Households</li> <li>Vacancy rate</li> <li>Median gross<br/>rent</li> <li>Median home<br/>value</li> <li>Cost burdened<br/>households</li> </ul> | • Education                      | Household size                                                    | • Tenure         | Households by income                  |

#### **Housing:**

Median Home