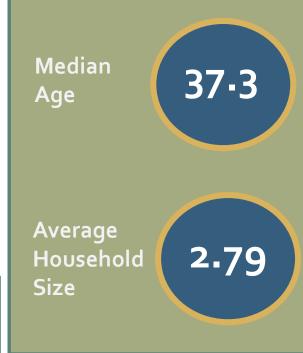

#### Census Tract 101

22%

Less than \$10,000 \$15,000 \$25,000 \$35,000 \$50,000 \$75,000 \$100,000 \$150,000 \$200,000

\$14,999 \$24,999 \$34,999 \$49,999 \$74,999 \$99,999 \$149,999 \$199,999

renters

homeowners