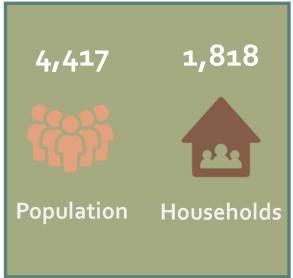

#### Data sources

U.S. Census Bureau, 2013 — 2017 American Community Survey 5-Year Estimates Tables:

| DPo5 Demographic and Housing Estimates                                           | DPo4<br>Selected<br>Housing<br>Characteristics                                                                                                           | S1501<br>Education<br>Attainment | B25010 Average Household Size of Occupied Housing Units by Tenure | B25003<br>Tenure | S2503<br>Financial<br>Characteristics |
|----------------------------------------------------------------------------------|----------------------------------------------------------------------------------------------------------------------------------------------------------|----------------------------------|-------------------------------------------------------------------|------------------|---------------------------------------|
| <ul> <li>Population</li> <li>Median age</li> <li>Race/Hispanic origin</li> </ul> | <ul> <li>Households</li> <li>Vacancy rate</li> <li>Median gross<br/>rent</li> <li>Median home<br/>value</li> <li>Cost burdened<br/>households</li> </ul> | • Education                      | Household size                                                    | • Tenure         | Households by income                  |