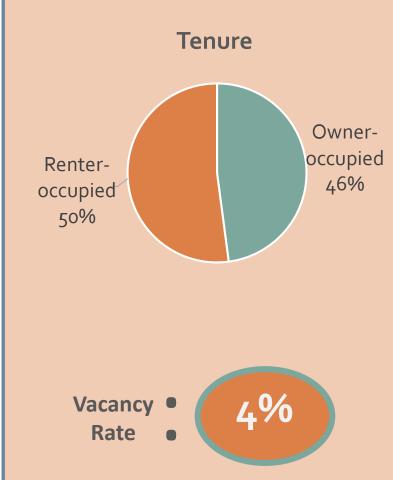

#### Census Tract 102.01

Renter-

occupied 14%

Vacancy •

Rate

**Tenure** 

\$14,999 \$24,999 \$34,999 \$49,999 \$74,999 \$99,999 \$149,999 \$199,999