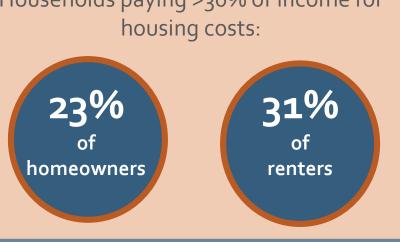

#### Census Tract 101

22%

Less than \$10,000 \$15,000 \$25,000 \$35,000 \$50,000 \$75,000 \$100,000 \$150,000 \$200,000

\$14,999 \$24,999 \$34,999 \$49,999 \$74,999 \$99,999 \$149,999 \$199,999

renters

homeowners