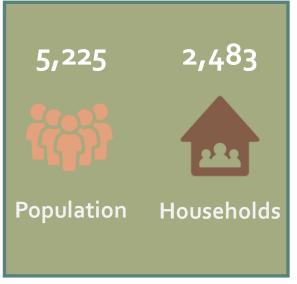

#### Data sources

U.S. Census Bureau, 2013 — 2017 American Community Survey 5-Year Estimates Tables:

| DPo5 Demographic and Housing Estimates                                           | DPo4<br>Selected<br>Housing<br>Characteristics                                                                                                           | S1501<br>Education<br>Attainment | B25010 Average Household Size of Occupied Housing Units by Tenure | B25003<br>Tenure | S2503<br>Financial<br>Characteristics |
|----------------------------------------------------------------------------------|----------------------------------------------------------------------------------------------------------------------------------------------------------|----------------------------------|-------------------------------------------------------------------|------------------|---------------------------------------|
| <ul> <li>Population</li> <li>Median age</li> <li>Race/Hispanic origin</li> </ul> | <ul> <li>Households</li> <li>Vacancy rate</li> <li>Median gross<br/>rent</li> <li>Median home<br/>value</li> <li>Cost burdened<br/>households</li> </ul> | • Education                      | Household size                                                    | • Tenure         | Households by income                  |