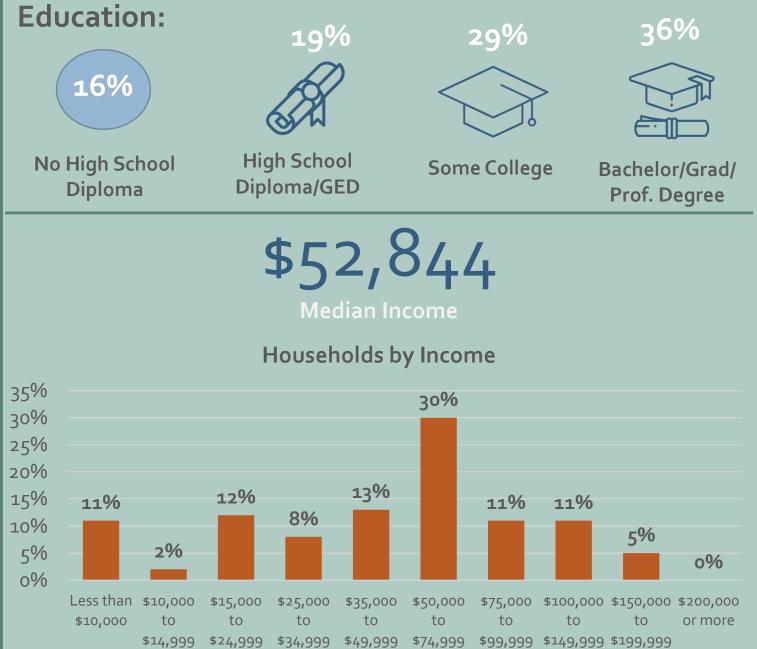

#### Data sources

U.S. Census Bureau, 2013 — 2017 American Community Survey 5-Year Estimates Tables:

| DPo5 Demographic and Housing Estimates                                           | DPo4<br>Selected<br>Housing<br>Characteristics                                                                                                           | S1501<br>Education<br>Attainment | B25010 Average Household Size of Occupied Housing Units by Tenure | B25003<br>Tenure | S2503<br>Financial<br>Characteristics |
|----------------------------------------------------------------------------------|----------------------------------------------------------------------------------------------------------------------------------------------------------|----------------------------------|-------------------------------------------------------------------|------------------|---------------------------------------|
| <ul> <li>Population</li> <li>Median age</li> <li>Race/Hispanic origin</li> </ul> | <ul> <li>Households</li> <li>Vacancy rate</li> <li>Median gross<br/>rent</li> <li>Median home<br/>value</li> <li>Cost burdened<br/>households</li> </ul> | • Education                      | Household size                                                    | • Tenure         | Households by income                  |