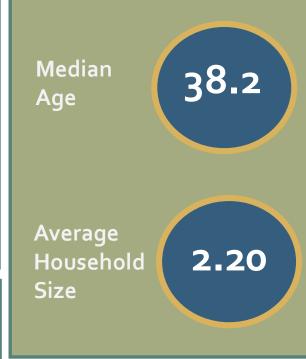

#### Data sources

U.S. Census Bureau, 2013 — 2017 American Community Survey 5-Year Estimates Tables:

| DPo5 Demographic and Housing Estimates                                           | DPo4<br>Selected<br>Housing<br>Characteristics                                                                                                           | S1501<br>Education<br>Attainment | B25010 Average Household Size of Occupied Housing Units by Tenure | B25003<br>Tenure | S2503<br>Financial<br>Characteristics |
|----------------------------------------------------------------------------------|----------------------------------------------------------------------------------------------------------------------------------------------------------|----------------------------------|-------------------------------------------------------------------|------------------|---------------------------------------|
| <ul> <li>Population</li> <li>Median age</li> <li>Race/Hispanic origin</li> </ul> | <ul> <li>Households</li> <li>Vacancy rate</li> <li>Median gross<br/>rent</li> <li>Median home<br/>value</li> <li>Cost burdened<br/>households</li> </ul> | • Education                      | Household size                                                    | • Tenure         | Households by income                  |