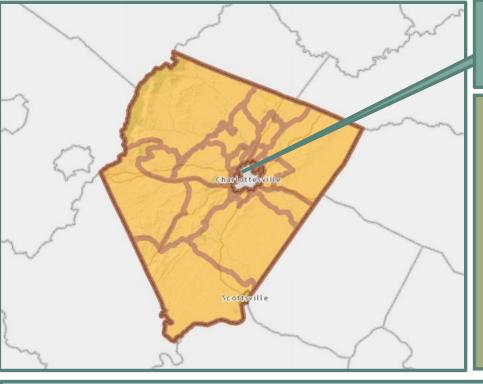

harlet tessuille Scosseville

\$10,000

### Census Tract 104.01









Less than \$10,000 \$15,000 \$25,000 \$35,000 \$50,000 \$75,000 \$100,000 \$150,000 \$200,000

\$14,999 \$24,999 \$34,999 \$49,999 \$74,999 \$99,999 \$149,999 \$199,999





# Charlottosville

\$10,000

## Census Tract 104.02





Renter-

occupied 9%

Vacancy •

Rate

**Tenure** 

12%





\$14,999 \$24,999 \$34,999 \$49,999 \$74,999 \$99,999 \$149,999 \$199,999





### Census Tract 105







**Housing:** 











renters

homeowners



#### Census Tract 106.01















### Census Tract 106.02





Renter-

occupied

30%

Vacancy •

Rate

**Tenure** 





#### **Housing:**

56%

13%





# Census Tract 107



















#### Census Tract 108





















# Census Tract 109.01



















# Census Tract 109.02

















# Charlettesyttle

#### Census Tract 110

















\$10,000

#### Census Tract 111









\$14,999 \$24,999 \$34,999 \$49,999 \$74,999 \$99,999 \$149,999 \$199,999







\$10,000

#### Census Tract 112.01









Less than \$10,000 \$15,000 \$25,000 \$35,000 \$50,000 \$75,000 \$100,000 \$150,000 \$200,000

\$14,999 \$24,999 \$34,999 \$49,999 \$74,999 \$99,999 \$149,999 \$199,999







of

renters

of

homeowners

# Charle restrille Scotisville

#### Census Tract 112.02









\$14,999 \$24,999 \$34,999 \$49,999 \$74,999 \$99,999 \$149,999 \$199,999









### Census Tract 113.01





Renter-

occupied 24%

Vacancy •

Rate

**Tenure** 









of

renters



### Census Tract 113.02





Renter-

occupied

72%

Vacancy •

Rate

**Tenu