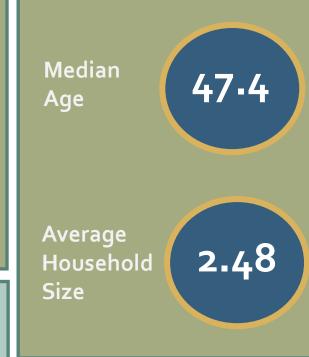

#### Data sources

U.S. Census Bureau, 2013 — 2017 American Community Survey 5-Year Estimates Tables:

| DPo5 Demographic and Housing Estimates                                           | DPo4<br>Selected<br>Housing<br>Characteristics                                                                                                           | S1501<br>Education<br>Attainment | B25010 Average Household Size of Occupied Housing Units by Tenure | B25003<br>Tenure | S2503<br>Financial<br>Characteristics |
|----------------------------------------------------------------------------------|----------------------------------------------------------------------------------------------------------------------------------------------------------|----------------------------------|-------------------------------------------------------------------|------------------|---------------------------------------|
| <ul> <li>Population</li> <li>Median age</li> <li>Race/Hispanic origin</li> </ul> | <ul> <li>Households</li> <li>Vacancy rate</li> <li>Median gross<br/>rent</li> <li>Median home<br/>value</li> <li>Cost burdened<br/>households</li> </ul> | • Education                      | Household size                                                    | • Tenure         | Households by income                  |