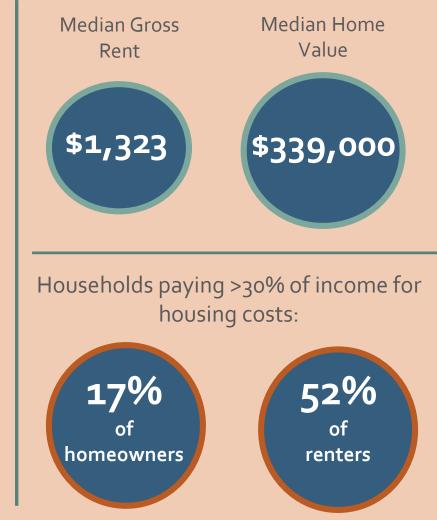

#### **Housing:**

Median Home

### Census Tract 105

**Housing:** 

renters

homeowners

#### **Housing:**

56%

13%