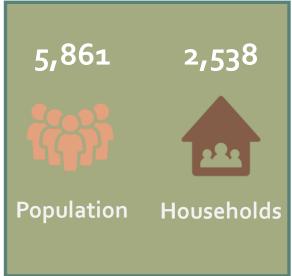

#### Data sources

U.S. Census Bureau, 2013 — 2017 American Community Survey 5-Year Estimates Tables:

| DPo5 Demographic and Housing Estimates                                           | DPo4<br>Selected<br>Housing<br>Characteristics                                                                                                           | S1501<br>Education<br>Attainment | B25010 Average Household Size of Occupied Housing Units by Tenure | B25003<br>Tenure | S2503<br>Financial<br>Characteristics |
|----------------------------------------------------------------------------------|----------------------------------------------------------------------------------------------------------------------------------------------------------|----------------------------------|-------------------------------------------------------------------|------------------|---------------------------------------|
| <ul> <li>Population</li> <li>Median age</li> <li>Race/Hispanic origin</li> </ul> | <ul> <li>Households</li> <li>Vacancy rate</li> <li>Median gross<br/>rent</li> <li>Median home<br/>value</li> <li>Cost burdened<br/>households</li> </ul> | • Education                      | Household size                                                    | • Tenure         | Households by income                  |