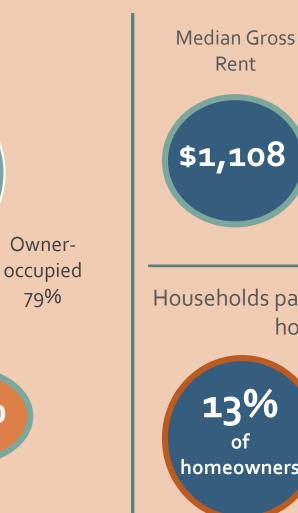

#### Data sources

U.S. Census Bureau, 2013 — 2017 American Community Survey 5-Year Estimates Tables:

| DPo5 Demographic and Housing Estimates                                           | DPo4<br>Selected<br>Housing<br>Characteristics                                                                                                           | S1501<br>Education<br>Attainment | B25010 Average Household Size of Occupied Housing Units by Tenure | B25003<br>Tenure | S2503<br>Financial<br>Characteristics |
|----------------------------------------------------------------------------------|----------------------------------------------------------------------------------------------------------------------------------------------------------|----------------------------------|-------------------------------------------------------------------|------------------|---------------------------------------|
| <ul> <li>Population</li> <li>Median age</li> <li>Race/Hispanic origin</li> </ul> | <ul> <li>Households</li> <li>Vacancy rate</li> <li>Median gross<br/>rent</li> <li>Median home<br/>value</li> <li>Cost burdened<br/>households</li> </ul> | • Education                      | Household size                                                    | • Tenure         | Households by income                  |

#### **Housing:**

Median Home