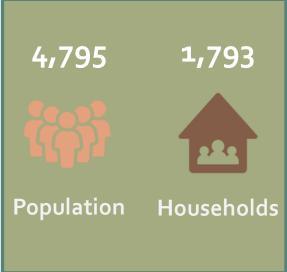

#### Data sources

U.S. Census Bureau, 2013 — 2017 American Community Survey 5-Year Estimates Tables:

| DPo5 Demographic and Housing Estimates                                           | DPo4<br>Selected<br>Housing<br>Characteristics                                                                                                           | S1501<br>Education<br>Attainment | B25010 Average Household Size of Occupied Housing Units by Tenure | B25003<br>Tenure | S2503<br>Financial<br>Characteristics |
|----------------------------------------------------------------------------------|----------------------------------------------------------------------------------------------------------------------------------------------------------|----------------------------------|-------------------------------------------------------------------|------------------|---------------------------------------|
| <ul> <li>Population</li> <li>Median age</li> <li>Race/Hispanic origin</li> </ul> | <ul> <li>Households</li> <li>Vacancy rate</li> <li>Median gross<br/>rent</li> <li>Median home<br/>value</li> <li>Cost burdened<br/>households</li> </ul> | • Education                      | Household size                                                    | • Tenure         | Households by income                  |