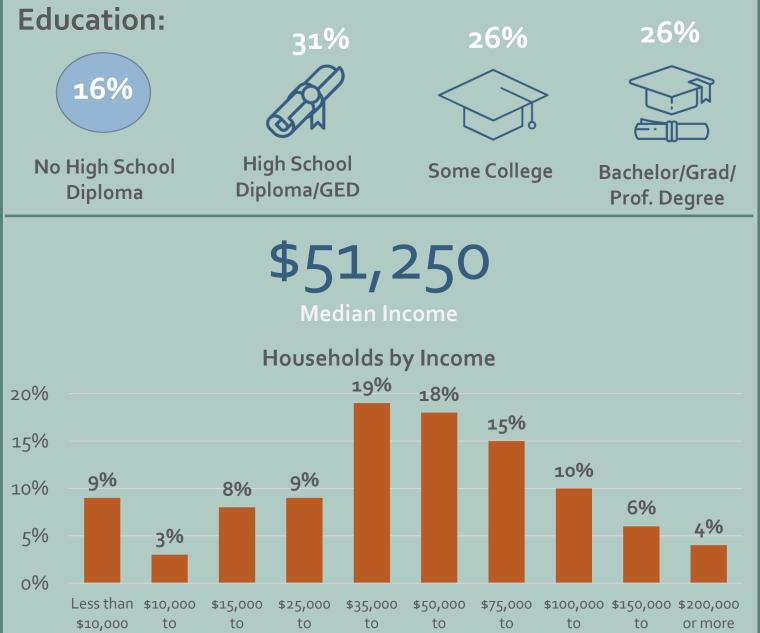

#### Census Tract 101

22%

Less than \$10,000 \$15,000 \$25,000 \$35,000 \$50,000 \$75,000 \$100,000 \$150,000 \$200,000

\$14,999 \$24,999 \$34,999 \$49,999 \$74,999 \$99,999 \$149,999 \$199,999

renters

homeowners