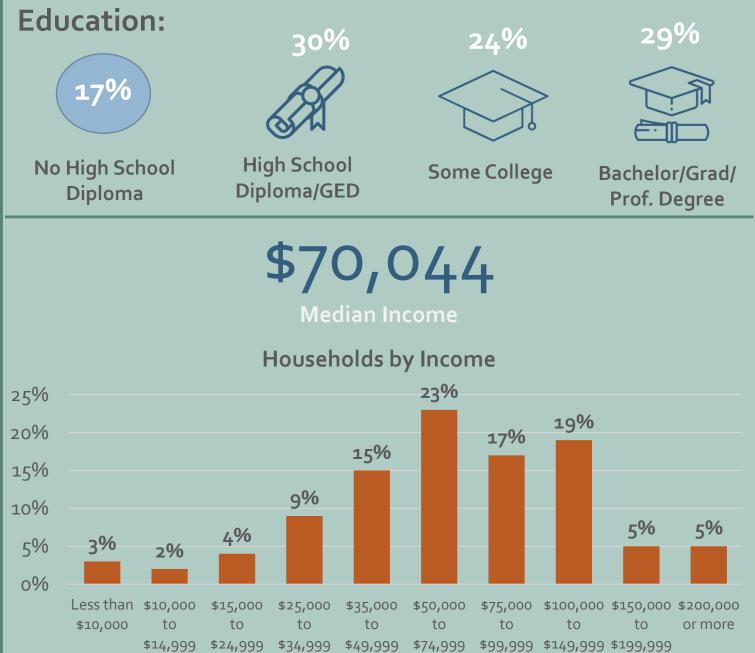

#### Data sources

U.S. Census Bureau, 2013 — 2017 American Community Survey 5-Year Estimates Tables:

| DPo5 Demographic and Housing Estimates                                           | DPo4<br>Selected<br>Housing<br>Characteristics                                                                                                           | S1501<br>Education<br>Attainment | B25010 Average Household Size of Occupied Housing Units by Tenure | B25003<br>Tenure | S2503<br>Financial<br>Characteristics |
|----------------------------------------------------------------------------------|----------------------------------------------------------------------------------------------------------------------------------------------------------|----------------------------------|-------------------------------------------------------------------|------------------|---------------------------------------|
| <ul> <li>Population</li> <li>Median age</li> <li>Race/Hispanic origin</li> </ul> | <ul> <li>Households</li> <li>Vacancy rate</li> <li>Median gross<br/>rent</li> <li>Median home<br/>value</li> <li>Cost burdened<br/>households</li> </ul> | • Education                      | Household size                                                    | • Tenure         | Households by income                  |