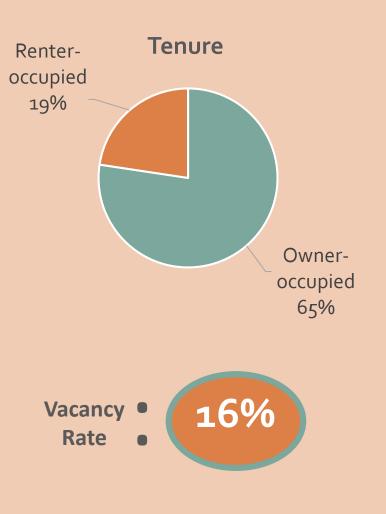

#### Census Tract 101

22%

Less than \$10,000 \$15,000 \$25,000 \$35,000 \$50,000 \$75,000 \$100,000 \$150,000 \$200,000

\$14,999 \$24,999 \$34,999 \$49,999 \$74,999 \$99,999 \$149,999 \$199,999

renters

homeowners