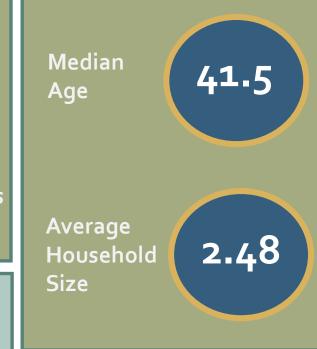

#### Data sources

U.S. Census Bureau, 2013 — 2017 American Community Survey 5-Year Estimates Tables:

| DPo5 Demographic and Housing Estimates                                           | DPo4<br>Selected<br>Housing<br>Characteristics                                                                                                           | S1501<br>Education<br>Attainment | B25010 Average Household Size of Occupied Housing Units by Tenure | B25003<br>Tenure | S2503<br>Financial<br>Characteristics |
|----------------------------------------------------------------------------------|----------------------------------------------------------------------------------------------------------------------------------------------------------|----------------------------------|-------------------------------------------------------------------|------------------|---------------------------------------|
| <ul> <li>Population</li> <li>Median age</li> <li>Race/Hispanic origin</li> </ul> | <ul> <li>Households</li> <li>Vacancy rate</li> <li>Median gross<br/>rent</li> <li>Median home<br/>value</li> <li>Cost burdened<br/>households</li> </ul> | • Education                      | Household size                                                    | • Tenure         | Households by income                  |