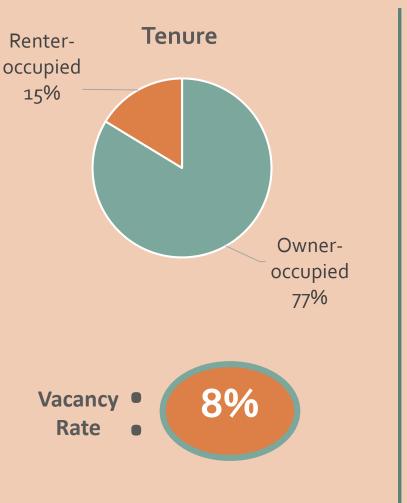

#### Census Tract 102.01

Renter-

occupied 14%

Vacancy •

Rate

**Tenure** 

\$14,999 \$24,999 \$34,999 \$49,999 \$74,999 \$99,999 \$149,999 \$199,999