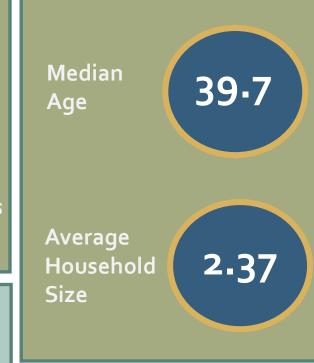

#### Census Tract 101

22%

Less than \$10,000 \$15,000 \$25,000 \$35,000 \$50,000 \$75,000 \$100,000 \$150,000 \$200,000

\$14,999 \$24,999 \$34,999 \$49,999 \$74,999 \$99,999 \$149,999 \$199,999

renters

homeowners