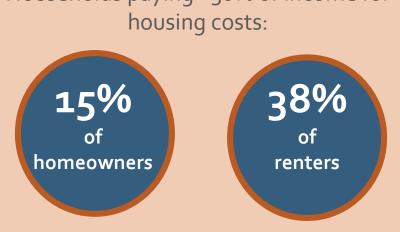

#### Census Tract 110

















\$10,000

#### Census Tract 111









\$14,999 \$24,999 \$34,999 \$49,999 \$74,999 \$99,999 \$149,999 \$199,999







\$10,000

#### Census Tract 112.01









Less than \$10,000 \$15,000 \$25,000 \$35,000 \$50,000 \$75,000 \$100,000 \$150,000 \$200,000

\$14,999 \$24,999 \$34,999 \$49,999 \$74,999 \$99,999 \$149,999 \$199,999







of

renters

of

homeowners

# Charle restrille Scotisville

#### Census Tract 112.02









\$14,999 \$24,999 \$34,999 \$49,999 \$74,999 \$99,999 \$149,999 \$199,999









### Census Tract 113.01





Renter-

occupied 24%

Vacancy •

Rate

**Tenure** 









of

renters



### Census Tract 113.02





Renter-

occupied

72%

Vacancy •

Rate

**Tenure** 

6%









# Census Tract 113.03





49%











# Charlistroyullo

# Census Tract 114









\$14,999 \$24,999 \$34,999 \$49,999 \$74,999 \$99,999 \$149,999 \$199,999