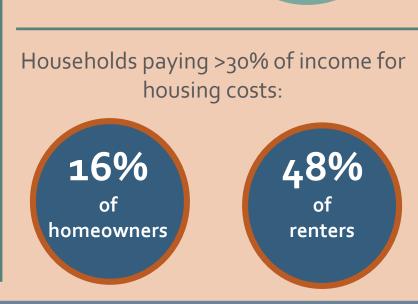

#### Census Tract 101

22%

Less than \$10,000 \$15,000 \$25,000 \$35,000 \$50,000 \$75,000 \$100,000 \$150,000 \$200,000

\$14,999 \$24,999 \$34,999 \$49,999 \$74,999 \$99,999 \$149,999 \$199,999

renters

homeowners

### Census Tract 105

**Housing:** 

renters

homeowners