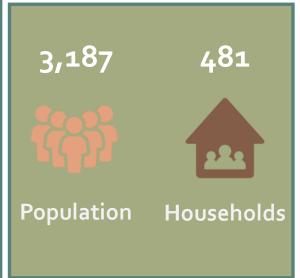

lle

\$10,000

### Census Tract 104.01









Less than \$10,000 \$15,000 \$25,000 \$35,000 \$50,000 \$75,000 \$100,000 \$150,000 \$200,000

\$14,999 \$24,999 \$34,999 \$49,999 \$74,999 \$99,999 \$149,999 \$199,999





# Charlottosville

\$10,000

## Census Tract 104.02





Renter-

occupied 9%

Vacancy •

Rate

**Tenure** 

12%





\$14,999 \$24,999 \$34,999 \$49,999 \$74,999 \$99,999 \$149,999 \$199,999





### Census Tract 105







**Housing:** 











renters

homeowners



#### Census Tract 106.01















### Census Tract 106.02





Renter-

occupied

30%

Vacancy •

Rate

**Tenure** 





#### **Housing:**

56%

13%





# Census Tract 107



















#### Census Tract 108





















# Census Tract 109.01



















# Census Tract 109.02

















# Charlettesyttle

#### Census Tract 110

















\$10,000

#### Census Tract 111









\$14,999 \$24,999 \$34,999 \$49,999 \$74,999 \$99,999 \$149,999 \$199,999







\$10,000

#### Census Tract 112.01









Less than \$10,000 \$15,000 \$25,000 \$35,000 \$50,000 \$75,000 \$100,000 \$150,000 \$200,000

\$14,999 \$24,999 \$34,999 \$49,999 \$74,999 \$99,999 \$149,999 \$199,999







of

renters

of

homeowners

# Charle restrille Scotisville

#### Census Tract 112.02









\$14,999 \$24,999 \$34,999 \$49,999 \$74,999 \$99,999 \$149,999 \$199,999









### Census Tract 113.01





Renter-

occupied 24%

Vacancy •

Rate

**Tenure** 









of

renters



### Census Tract 113.02





Renter-

occupied

72%

Vacancy •

Rate

**Tenure** 

6%









# Cens