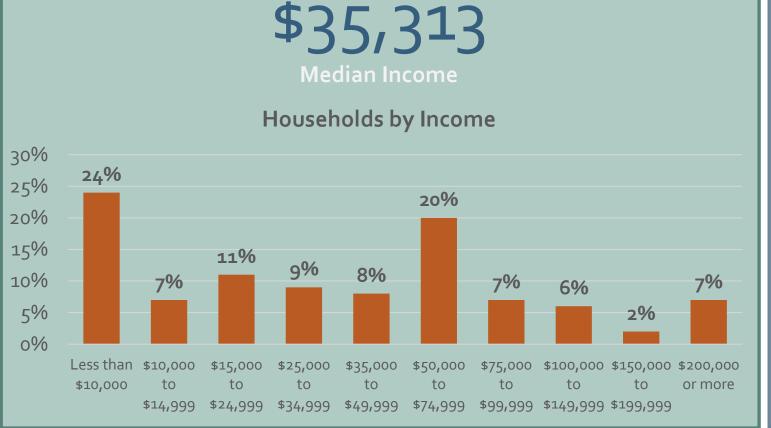

\$10,000

#### Census Tract 101

22%

Less than \$10,000 \$15,000 \$25,000 \$35,000 \$50,000 \$75,000 \$100,000 \$150,000 \$200,000

\$14,999 \$24,999 \$34,999 \$49,999 \$74,999 \$99,999 \$149,999 \$199,999

renters

homeowners