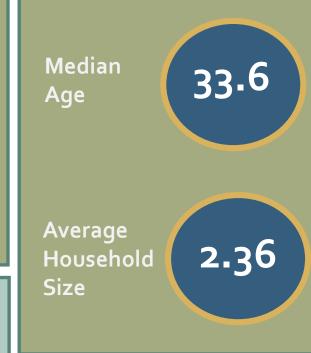

#### Data sources

U.S. Census Bureau, 2013 — 2017 American Community Survey 5-Year Estimates Tables:

| DPo5 Demographic and Housing Estimates                                           | DPo4<br>Selected<br>Housing<br>Characteristics                                                                                                           | S1501<br>Education<br>Attainment | B25010 Average Household Size of Occupied Housing Units by Tenure | B25003<br>Tenure | S2503<br>Financial<br>Characteristics |
|----------------------------------------------------------------------------------|----------------------------------------------------------------------------------------------------------------------------------------------------------|----------------------------------|-------------------------------------------------------------------|------------------|---------------------------------------|
| <ul> <li>Population</li> <li>Median age</li> <li>Race/Hispanic origin</li> </ul> | <ul> <li>Households</li> <li>Vacancy rate</li> <li>Median gross<br/>rent</li> <li>Median home<br/>value</li> <li>Cost burdened<br/>households</li> </ul> | • Education                      | Household size                                                    | • Tenure         | Households by income                  |