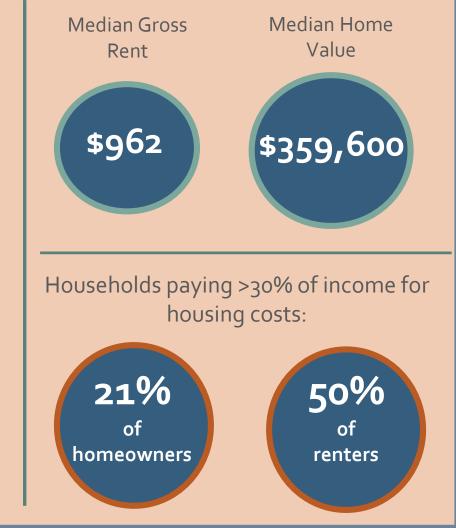

#### **Housing:**

Median Home

### Census Tract 105

**Housing:** 

renters

homeowners