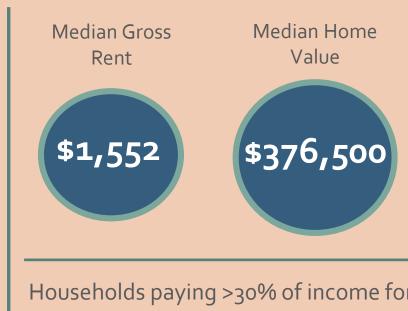

Vacancy •

Rate

**Tenure** 





#### **Housing:**

56%

13%





# Census Tract 107



















#### Census Tract 108





















# Census Tract 109.01



















# Census Tract 109.02

















# Charlettesyttle

#### Census Tract 110

















\$10,000

#### Census Tract 111









\$14,999 \$24,999 \$34,999 \$49,999 \$74,999 \$99,999 \$149,999 \$199,999







\$10,000

#### Census Tract 112.01









Less than \$10,000 \$15,000 \$25,000 \$35,000 \$50,000 \$75,000 \$100,000 \$150,000 \$200,000

\$14,999 \$24,999 \$34,999 \$49,999 \$74,999 \$99,999 \$149,999 \$199,999







of

renters

of

homeowners

# Charle restrille Scotisville

#### Census Tract 112.02









\$14,999 \$24,999 \$34,999 \$49,999 \$74,999 \$99,999 \$149,999 \$199,999









### Census Tract 113.01





Renter-

occupied 24%

Vacancy •

Rate

**Tenure** 









of

renters



### Census Tract 113.02





Renter-

occupied

72%

Vacancy •

Rate

**Tenure** 

6%









# Census Tract 113.03





49%











# Charlistroyullo

# Census Tract 114









\$14,999 \$24,999 \$34,999 \$49,999 \$74,999 \$99,999 \$149,999 \$199,999