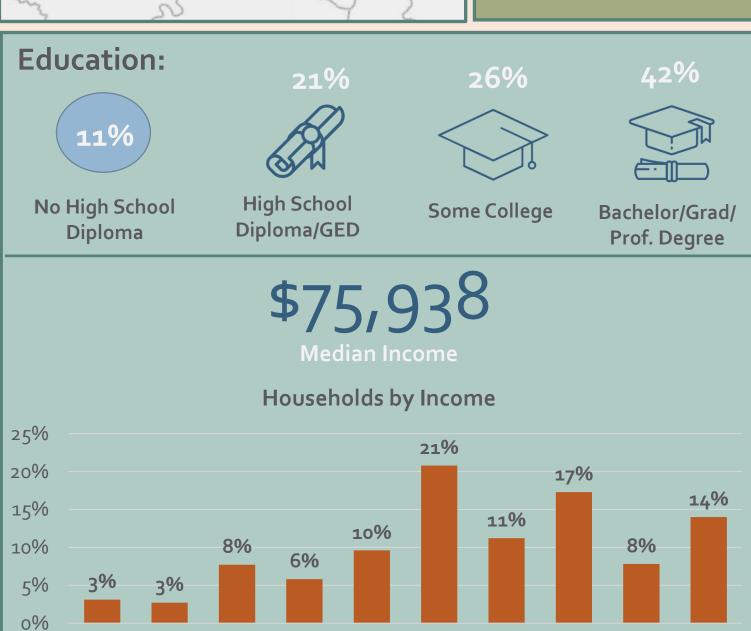

# Demographic and Housing Data by Census Tract

#### Data sources

U.S. Census Bureau, 2013 — 2017 American Community Survey 5-Year Estimates Tables:

| DPo5 Demographic and Housing Estimates                                           | DPo4<br>Selected<br>Housing<br>Characteristics                                                                                                           | S1501<br>Education<br>Attainment | B25010 Average Household Size of Occupied Housing Units by Tenure | B25003<br>Tenure | S2503<br>Financial<br>Characteristics |
|----------------------------------------------------------------------------------|----------------------------------------------------------------------------------------------------------------------------------------------------------|----------------------------------|-------------------------------------------------------------------|------------------|---------------------------------------|
| <ul> <li>Population</li> <li>Median age</li> <li>Race/Hispanic origin</li> </ul> | <ul> <li>Households</li> <li>Vacancy rate</li> <li>Median gross<br/>rent</li> <li>Median home<br/>value</li> <li>Cost burdened<br/>households</li> </ul> | • Education                      | Household size                                                    | • Tenure         | Households by income                  |

\$10,000

#### Census Tract 101

22%

Less than \$10,000 \$15,000 \$25,000 \$35,000 \$50,000 \$75,000 \$100,000 \$150,000 \$200,000

\$14,999 \$24,999 \$34,999 \$49,999 \$74,999 \$99,999 \$149,999 \$199,999

renters

homeowners