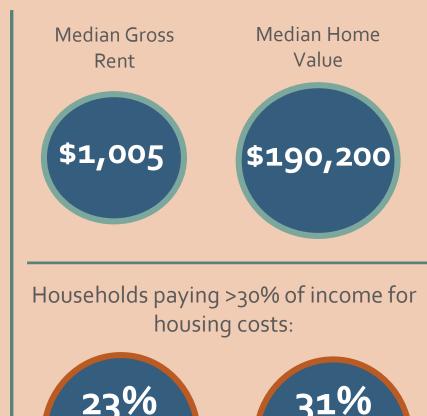

#### Census Tract 101

22%

Less than \$10,000 \$15,000 \$25,000 \$35,000 \$50,000 \$75,000 \$100,000 \$150,000 \$200,000

\$14,999 \$24,999 \$34,999 \$49,999 \$74,999 \$99,999 \$149,999 \$199,999

renters

homeowners

#### **Housing:**

Median Home