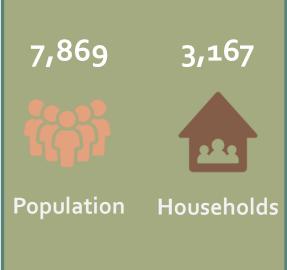

,000 \$100,000 \$150,000 \$200,000

\$14,999 \$24,999 \$34,999 \$49,999 \$74,999 \$99,999 \$149,999 \$199,999





# Charlottosville

\$10,000

## Census Tract 104.02





Renter-

occupied 9%

Vacancy •

Rate

**Tenure** 

12%





\$14,999 \$24,999 \$34,999 \$49,999 \$74,999 \$99,999 \$149,999 \$199,999





### Census Tract 105







**Housing:** 











renters

homeowners



#### Census Tract 106.01















### Census Tract 106.02





Renter-

occupied

30%

Vacancy •

Rate

**Tenure** 





#### **Housing:**

56%

13%





# Census Tract 107



















#### Census Tract 108





















# Census Tract 109.01



















# Census Tract 109.02

















# Charlettesyttle

#### Census Tract 110

















\$10,000

#### Census Tract 111









\$14,999 \$24,999 \$34,999 \$49,999 \$74,999 \$99,999 \$149,999 \$199,999







\$10,000

#### Census Tract 112.01









Less than \$10,000 \$15,000 \$25,000 \$35,000 \$50,000 \$75,000 \$100,000 \$150,000 \$200,000

\$14,999 \$24,999 \$34,999 \$49,999 \$74,999 \$99,999 \$149,999 \$199,999







of

renters

of

homeowners

# Charle restrille Scotisville

#### Census Tract 112.02









\$14,999 \$24,999 \$34,999 \$49,999 \$74,999 \$99,999 \$149,999 \$199,999









### Census Tract 113.01





Renter-

occupied 24%

Vacancy •

Rate

**Tenure** 









of

renters



### Census Tract 113.02





Renter-

occupied

72%

Vacancy •

Rate

**Tenure** 

6%









# Census Tract 113.03





49%











# Charlistroyullo

# Census Tract 114









\$14,999 \$24,999 \$34,9