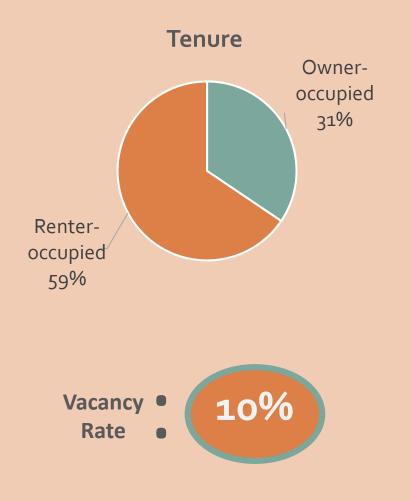

#### Census Tract 102.01

Renter-

occupied 14%

Vacancy •

Rate

**Tenure** 

\$14,999 \$24,999 \$34,999 \$49,999 \$74,999 \$99,999 \$149,999 \$199,999