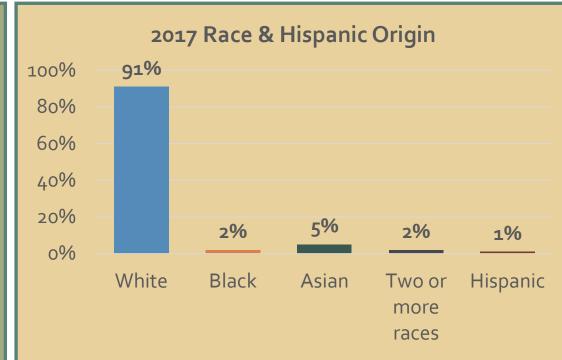

#### Data sources

U.S. Census Bureau, 2013 — 2017 American Community Survey 5-Year Estimates Tables:

| DPo5 Demographic and Housing Estimates                                           | DPo4<br>Selected<br>Housing<br>Characteristics                                                                                                           | S1501<br>Education<br>Attainment | B25010 Average Household Size of Occupied Housing Units by Tenure | B25003<br>Tenure | S2503<br>Financial<br>Characteristics |
|----------------------------------------------------------------------------------|----------------------------------------------------------------------------------------------------------------------------------------------------------|----------------------------------|-------------------------------------------------------------------|------------------|---------------------------------------|
| <ul> <li>Population</li> <li>Median age</li> <li>Race/Hispanic origin</li> </ul> | <ul> <li>Households</li> <li>Vacancy rate</li> <li>Median gross<br/>rent</li> <li>Median home<br/>value</li> <li>Cost burdened<br/>households</li> </ul> | • Education                      | Household size                                                    | • Tenure         | Households by income                  |