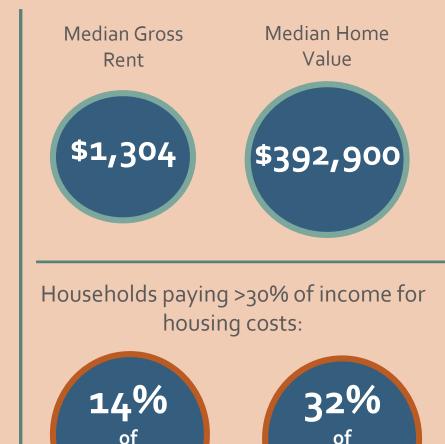

-------------|----------------------------------|-------------------------------------------------------------------|------------------|---------------------------------------|
| <ul> <li>Population</li> <li>Median age</li> <li>Race/Hispanic origin</li> </ul> | <ul> <li>Households</li> <li>Vacancy rate</li> <li>Median gross<br/>rent</li> <li>Median home<br/>value</li> <li>Cost burdened<br/>households</li> </ul> | • Education                      | Household size                                                    | • Tenure         | Households by income                  |

\$10,000

#### Census Tract 101





22%





Less than \$10,000 \$15,000 \$25,000 \$35,000 \$50,000 \$75,000 \$100,000 \$150,000 \$200,000

\$14,999 \$24,999 \$34,999 \$49,999 \$74,999 \$99,999 \$149,999 \$199,999







renters

homeowners

# Charlettesculle Scatteville

#### Census Tract 102.01





Renter-

occupied 14%

Vacancy •

Rate

**Tenure** 





\$14,999 \$24,999 \$34,999 \$49,999 \$74,999 \$99,999 \$149,999 \$199,999





# Charlot tessuilo Scotteville

### Census Tract 102.02





Renter-

occupied 11%

Vacancy •

Rate

**Tenure** 

10%





\$14,999 \$24,999 \$34,999 \$49,999 \$74,999 \$99,999 \$149,999 \$199,999

#### **Housing:**





Median Home



# Census Tract 103















# Charlet tessuille Scosseville

\$10,000

### Census Tract 104.01









Less than \$10,000 \$15,000 \$25,000 \$35,000 \$50,000 \$75,000 \$100,000 \$150,000 \$200,000

\$14,999 \$24,999 \$34,999 \$49,999 \$74,999 \$99,999 \$149,999 \$199,999





# Charlottosville

\$10,000

## Census Tract 104.02





Ren