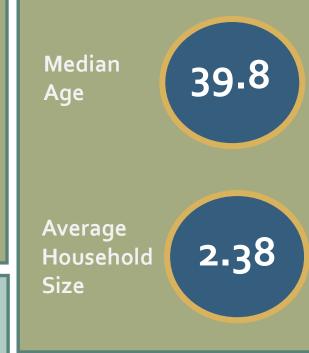

Renter-

occupied 11%

Vacancy •

Rate

**Tenure** 

10%





\$14,999 \$24,999 \$34,999 \$49,999 \$74,999 \$99,999 \$149,999 \$199,999

#### **Housing:**





Median Home



# Census Tract 103















# Charlet tessuille Scosseville

\$10,000

### Census Tract 104.01









Less than \$10,000 \$15,000 \$25,000 \$35,000 \$50,000 \$75,000 \$100,000 \$150,000 \$200,000

\$14,999 \$24,999 \$34,999 \$49,999 \$74,999 \$99,999 \$149,999 \$199,999





# Charlottosville

\$10,000

## Census Tract 104.02





Renter-

occupied 9%

Vacancy •

Rate

**Tenure** 

12%





\$14,999 \$24,999 \$34,999 \$49,999 \$74,999 \$99,999 \$149,999 \$199,999





### Census Tract 105







**Housing:** 











renters

homeowners



#### Census Tract 106.01















### Census Tract 106.02





Renter-

occupied

30%

Vacancy •

Rate

**Tenure** 





#### **Housing:**

56%

13%





# Census Tract 107



















#### Census Tract 108





















# Census Tract 109.01



















# Census Tract 109.02

















# Charlettesyttle

#### Census Tract 110

















\$10,000

#### Census Tract 111









\$14,999 \$24,999 \$34,999 \$49,999 \$74,999 \$99,999 \$149,999 \$199,999







\$10,000

#### Census Tract 112.01









Less than \$10,000 \$15,000 \$25,000 \$35,000 \$50,000 \$75,000 \$100,000 \$150,000 \$200,000

\$14,999 \$24,999 \$34,999 \$49,999 \$74,999 \$99,999 \$149,999 \$199,999







of

renters

of

homeowners

# Charle restrille Scotisville

#### Census Tract 112.02









\$14,999 \$24,999 \$34,999 \$49,999 \$74,999 \$99,9