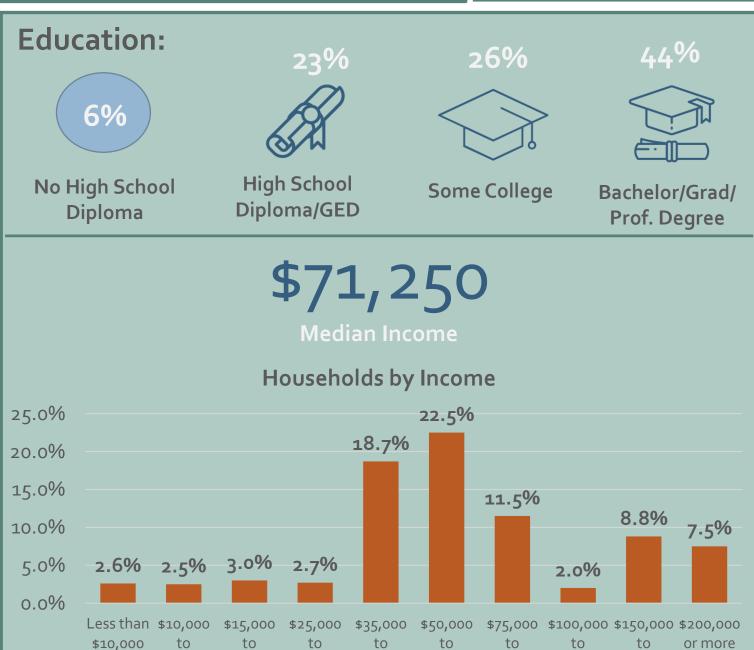

#### Census Tract 101

22%

Less than \$10,000 \$15,000 \$25,000 \$35,000 \$50,000 \$75,000 \$100,000 \$150,000 \$200,000

\$14,999 \$24,999 \$34,999 \$49,999 \$74,999 \$99,999 \$149,999 \$199,999

renters

homeowners