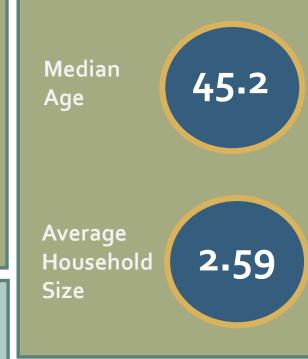

#### Data sources

U.S. Census Bureau, 2013 — 2017 American Community Survey 5-Year Estimates Tables:

| DPo5 Demographic and Housing Estimates                                           | DPo4<br>Selected<br>Housing<br>Characteristics                                                                                                           | S1501<br>Education<br>Attainment | B25010 Average Household Size of Occupied Housing Units by Tenure | B25003<br>Tenure | S2503<br>Financial<br>Characteristics |
|----------------------------------------------------------------------------------|----------------------------------------------------------------------------------------------------------------------------------------------------------|----------------------------------|-------------------------------------------------------------------|------------------|---------------------------------------|
| <ul> <li>Population</li> <li>Median age</li> <li>Race/Hispanic origin</li> </ul> | <ul> <li>Households</li> <li>Vacancy rate</li> <li>Median gross<br/>rent</li> <li>Median home<br/>value</li> <li>Cost burdened<br/>households</li> </ul> | • Education                      | Household size                                                    | • Tenure         | Households by income                  |