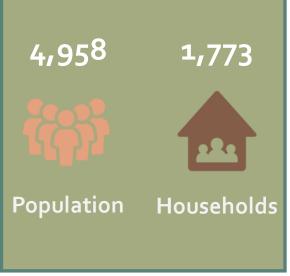

#### Census Tract 101

22%

Less than \$10,000 \$15,000 \$25,000 \$35,000 \$50,000 \$75,000 \$100,000 \$150,000 \$200,000

\$14,999 \$24,999 \$34,999 \$49,999 \$74,999 \$99,999 \$149,999 \$199,999

renters

homeowners