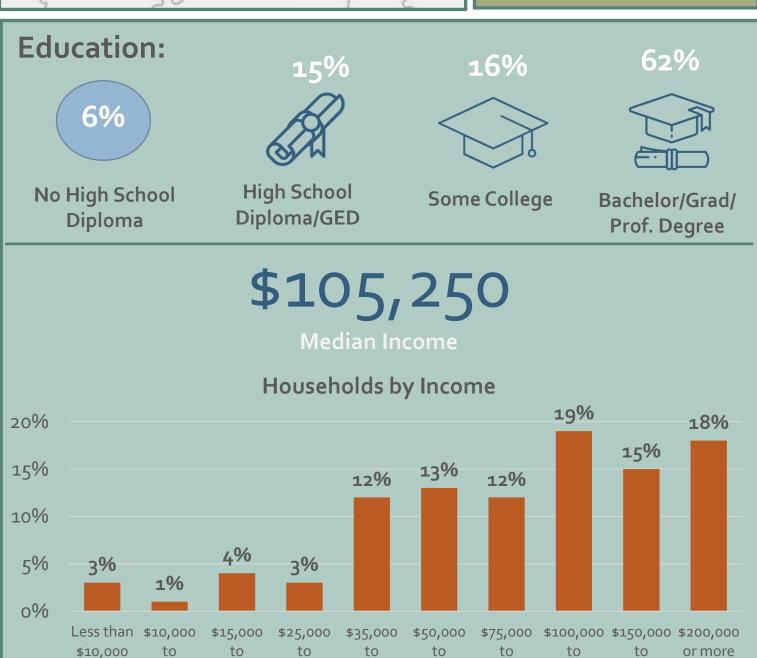

#### Data sources

U.S. Census Bureau, 2013 — 2017 American Community Survey 5-Year Estimates Tables:

| DPo5 Demographic and Housing Estimates                                           | DPo4<br>Selected<br>Housing<br>Characteristics                                                                                                           | S1501<br>Education<br>Attainment | B25010 Average Household Size of Occupied Housing Units by Tenure | B25003<br>Tenure | S2503<br>Financial<br>Characteristics |
|----------------------------------------------------------------------------------|----------------------------------------------------------------------------------------------------------------------------------------------------------|----------------------------------|-------------------------------------------------------------------|------------------|---------------------------------------|
| <ul> <li>Population</li> <li>Median age</li> <li>Race/Hispanic origin</li> </ul> | <ul> <li>Households</li> <li>Vacancy rate</li> <li>Median gross<br/>rent</li> <li>Median home<br/>value</li> <li>Cost burdened<br/>households</li> </ul> | • Education                      | Household size                                                    | • Tenure         | Households by income                  |