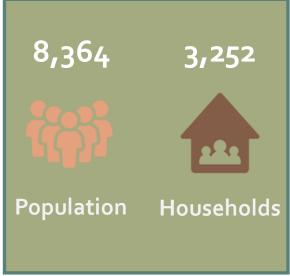

#### Census Tract 101

22%

Less than \$10,000 \$15,000 \$25,000 \$35,000 \$50,000 \$75,000 \$100,000 \$150,000 \$200,000

\$14,999 \$24,999 \$34,999 \$49,999 \$74,999 \$99,999 \$149,999 \$199,999

renters

homeowners