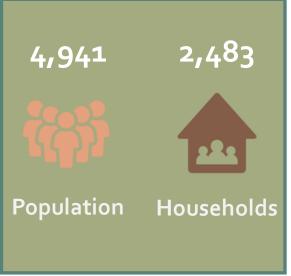

#### Data sources

U.S. Census Bureau, 2013 — 2017 American Community Survey 5-Year Estimates Tables:

| DPo5 Demographic and Housing Estimates                                           | DPo4<br>Selected<br>Housing<br>Characteristics                                                                                                           | S1501<br>Education<br>Attainment | B25010 Average Household Size of Occupied Housing Units by Tenure | B25003<br>Tenure | S2503<br>Financial<br>Characteristics |
|----------------------------------------------------------------------------------|----------------------------------------------------------------------------------------------------------------------------------------------------------|----------------------------------|-------------------------------------------------------------------|------------------|---------------------------------------|
| <ul> <li>Population</li> <li>Median age</li> <li>Race/Hispanic origin</li> </ul> | <ul> <li>Households</li> <li>Vacancy rate</li> <li>Median gross<br/>rent</li> <li>Median home<br/>value</li> <li>Cost burdened<br/>households</li> </ul> | • Education                      | Household size                                                    | • Tenure         | Households by income                  |