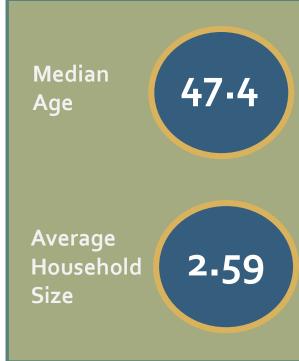

#### Data sources

U.S. Census Bureau, 2013 — 2017 American Community Survey 5-Year Estimates Tables:

| DPo5 Demographic and Housing Estimates                                           | DPo4<br>Selected<br>Housing<br>Characteristics                                                                                                           | S1501<br>Education<br>Attainment | B25010 Average Household Size of Occupied Housing Units by Tenure | B25003<br>Tenure | S2503<br>Financial<br>Characteristics |
|----------------------------------------------------------------------------------|----------------------------------------------------------------------------------------------------------------------------------------------------------|----------------------------------|-------------------------------------------------------------------|------------------|---------------------------------------|
| <ul> <li>Population</li> <li>Median age</li> <li>Race/Hispanic origin</li> </ul> | <ul> <li>Households</li> <li>Vacancy rate</li> <li>Median gross<br/>rent</li> <li>Median home<br/>value</li> <li>Cost burdened<br/>households</li> </ul> | • Education                      | Household size                                                    | • Tenure         | Households by income                  |