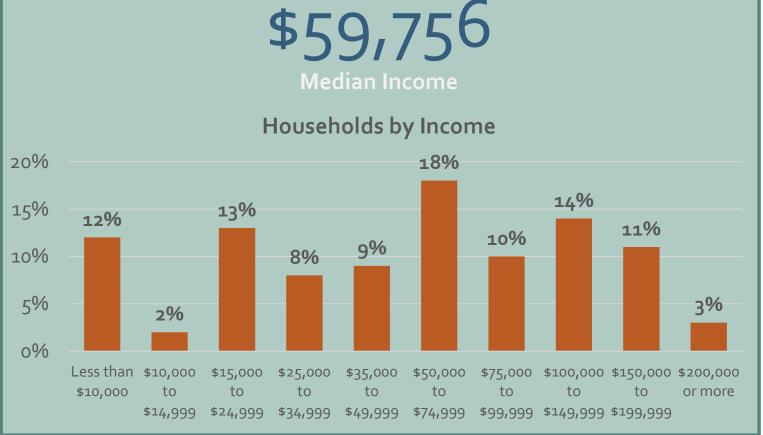

#### Census Tract 101

22%

Less than \$10,000 \$15,000 \$25,000 \$35,000 \$50,000 \$75,000 \$100,000 \$150,000 \$200,000

\$14,999 \$24,999 \$34,999 \$49,999 \$74,999 \$99,999 \$149,999 \$199,999

renters

homeowners