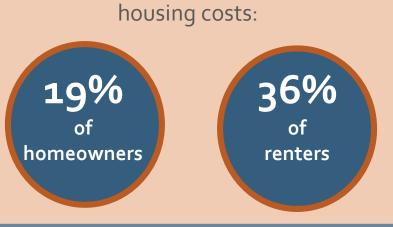

5,000 \$25,000 \$35,000 \$50,000 \$75,000 \$100,000 \$150,000 \$200,000

\$14,999 \$24,999 \$34,999 \$49,999 \$74,999 \$99,999 \$149,999 \$199,999





# Charlottosville

\$10,000

## Census Tract 104.02





Renter-

occupied 9%

Vacancy •

Rate

**Tenure** 

12%





\$14,999 \$24,999 \$34,999 \$49,999 \$74,999 \$99,999 \$149,999 \$199,999





### Census Tract 105







**Housing:** 











renters

homeowners



#### Census Tract 106.01















### Census Tract 106.02





Renter-

occupied

30%

Vacancy •

Rate

**Tenure** 





#### **Housing:**

56%

13%





# Census Tract 107



















#### Census Tract 108





















# Census Tract 109.01



















# Census Tract 109.02

















# Charlettesyttle

#### Census Tract 110

















\$10,000

#### Census Tract 111









\$14,999 \$24,999 \$34,999 \$49,999 \$74,999 \$99,999 \$149,999 \$199,999







\$10,000

#### Census Tract 112.01









Less than \$10,000 \$15,000 \$25,000 \$35,000 \$50,000 \$75,000 \$100,000 \$150,000 \$200,000

\$14,999 \$24,999 \$34,999 \$49,999 \$74,999 \$99,999 \$149,999 \$199,999







of

renters

of

homeowners

# Charle restrille Scotisville

#### Census Tract 112.02









\$14,999 \$24,999 \$34,999 \$49,999 \$74,999 \$99,999 \$149,999 \$199,999









### Census Tract 113.01





Renter-

occupied 24%

Vacancy •

Rate

**Tenure** 









of

renters



### Census Tract 113.02





Renter-

occupied

72%

Vacancy •

Rate

**Tenure** 

6%









# Census Tract 113.03





49%











# Charlistroyullo

# Census Tract