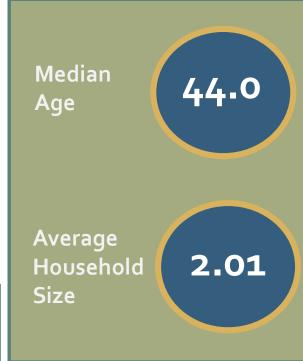

#### Data sources

U.S. Census Bureau, 2013 — 2017 American Community Survey 5-Year Estimates Tables:

| DPo5 Demographic and Housing Estimates                                           | DPo4<br>Selected<br>Housing<br>Characteristics                                                                                                           | S1501<br>Education<br>Attainment | B25010 Average Household Size of Occupied Housing Units by Tenure | B25003<br>Tenure | S2503<br>Financial<br>Characteristics |
|----------------------------------------------------------------------------------|----------------------------------------------------------------------------------------------------------------------------------------------------------|----------------------------------|-------------------------------------------------------------------|------------------|---------------------------------------|
| <ul> <li>Population</li> <li>Median age</li> <li>Race/Hispanic origin</li> </ul> | <ul> <li>Households</li> <li>Vacancy rate</li> <li>Median gross<br/>rent</li> <li>Median home<br/>value</li> <li>Cost burdened<br/>households</li> </ul> | • Education                      | Household size                                                    | • Tenure         | Households by income                  |