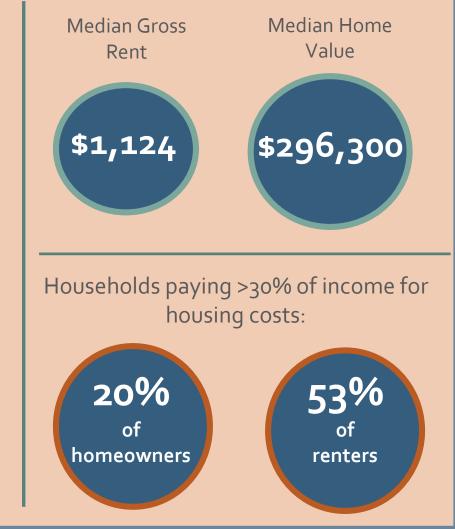

#### **Housing:**

Median Home

### Census Tract 105

**Housing:** 

renters

homeowners