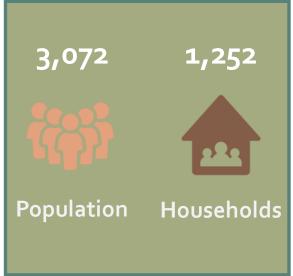

#### Data sources

U.S. Census Bureau, 2013 — 2017 American Community Survey 5-Year Estimates Tables:

| DPo5 Demographic and Housing Estimates                                           | DPo4<br>Selected<br>Housing<br>Characteristics                                                                                                           | S1501<br>Education<br>Attainment | B25010 Average Household Size of Occupied Housing Units by Tenure | B25003<br>Tenure | S2503<br>Financial<br>Characteristics |
|----------------------------------------------------------------------------------|----------------------------------------------------------------------------------------------------------------------------------------------------------|----------------------------------|-------------------------------------------------------------------|------------------|---------------------------------------|
| <ul> <li>Population</li> <li>Median age</li> <li>Race/Hispanic origin</li> </ul> | <ul> <li>Households</li> <li>Vacancy rate</li> <li>Median gross<br/>rent</li> <li>Median home<br/>value</li> <li>Cost burdened<br/>households</li> </ul> | • Education                      | Household size                                                    | • Tenure         | Households by income                  |