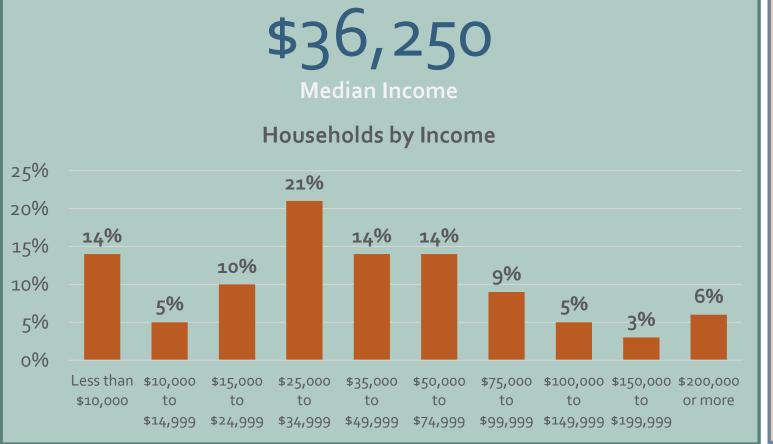

\$10,000

#### Census Tract 101

22%

Less than \$10,000 \$15,000 \$25,000 \$35,000 \$50,000 \$75,000 \$100,000 \$150,000 \$200,000

\$14,999 \$24,999 \$34,999 \$49,999 \$74,999 \$99,999 \$149,999 \$199,999

renters

homeowners