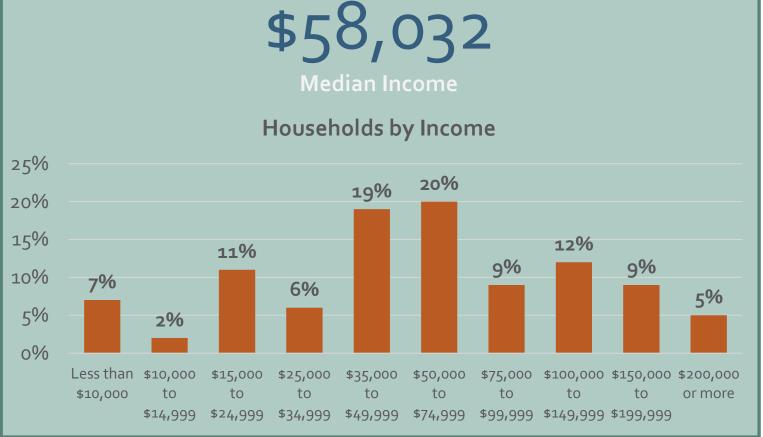

#### Data sources

U.S. Census Bureau, 2013 — 2017 American Community Survey 5-Year Estimates Tables:

| DPo5 Demographic and Housing Estimates                                           | DPo4<br>Selected<br>Housing<br>Characteristics                                                                                                           | S1501<br>Education<br>Attainment | B25010 Average Household Size of Occupied Housing Units by Tenure | B25003<br>Tenure | S2503<br>Financial<br>Characteristics |
|----------------------------------------------------------------------------------|----------------------------------------------------------------------------------------------------------------------------------------------------------|----------------------------------|-------------------------------------------------------------------|------------------|---------------------------------------|
| <ul> <li>Population</li> <li>Median age</li> <li>Race/Hispanic origin</li> </ul> | <ul> <li>Households</li> <li>Vacancy rate</li> <li>Median gross<br/>rent</li> <li>Median home<br/>value</li> <li>Cost burdened<br/>households</li> </ul> | • Education                      | Household size                                                    | • Tenure         | Households by income                  |

\$10,000

#### Census Tract 101

22%

Less than \$10,000 \$15,000 \$25,000 \$35,000 \$50,000 \$75,000 \$100,000 \$150,000 \$200,000

\$14,999 \$24,999 \$34,999 \$49,999 \$74,999 \$99,999 \$149,999 \$199,999

renters

homeowners