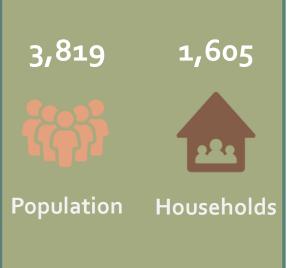

Renter-

occupied 11%

Vacancy •

Rate

**Tenure** 

10%





\$14,999 \$24,999 \$34,999 \$49,999 \$74,999 \$99,999 \$149,999 \$199,999

#### **Housing:**





Median Home



# Census Tract 103















# Charlet tessuille Scosseville

\$10,000

### Census Tract 104.01









Less than \$10,000 \$15,000 \$25,000 \$35,000 \$50,000 \$75,000 \$100,000 \$150,000 \$200,000

\$14,999 \$24,999 \$34,999 \$49,999 \$74,999 \$99,999 \$149,999 \$199,999





# Charlottosville

\$10,000

## Census Tract 104.02





Renter-

occupied 9%

Vacancy •

Rate

**Tenure** 

12%





\$14,999 \$24,999 \$34,999 \$49,999 \$74,999 \$99,999 \$149,999 \$199,999





### Census Tract 105







**Housing:** 











renters

homeowners



#### Census Tract 106.01















### Census Tract 106.02





Renter-

occupied

30%

Vacancy •

Rate

**Tenure** 





#### **Housing:**

56%

13%





# Census Tract 107



















#### Census Tract 108





















# Census Tract 109.01



















# Census Tract 109.02

















# Charlettesyttle

#### Census Tract 110

















\$10,000

#### Census Tract 111









\$14,999 \$24,999 \$34,999 \$49,999 \$74,999 \$99,999 \$149,999 \$199,999







\$10,000

#### Census Tract 112.01









Less than \$10,000 \$15,000 \$25,000 \$35,000 \$50,000 \$75,000 \$100,000 \$150,000 \$200,000

\$14,999 \$24,999 \$34,999 \$49,999 \$74,999 \$99,999 \$149,999 \$199,999







of

renters

of

homeowners

# Charle restrille Scotisville

#### Census Tract 112.02









\$14,999 \$24,999 \$34,999 \$49,999 \$74,999 \$99