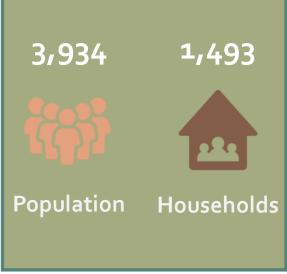

#### Data sources

U.S. Census Bureau, 2013 — 2017 American Community Survey 5-Year Estimates Tables:

| DPo5 Demographic and Housing Estimates                                           | DPo4<br>Selected<br>Housing<br>Characteristics                                                                                                           | S1501<br>Education<br>Attainment | B25010 Average Household Size of Occupied Housing Units by Tenure | B25003<br>Tenure | S2503<br>Financial<br>Characteristics |
|----------------------------------------------------------------------------------|----------------------------------------------------------------------------------------------------------------------------------------------------------|----------------------------------|-------------------------------------------------------------------|------------------|---------------------------------------|
| <ul> <li>Population</li> <li>Median age</li> <li>Race/Hispanic origin</li> </ul> | <ul> <li>Households</li> <li>Vacancy rate</li> <li>Median gross<br/>rent</li> <li>Median home<br/>value</li> <li>Cost burdened<br/>households</li> </ul> | • Education                      | Household size                                                    | • Tenure         | Households by income                  |