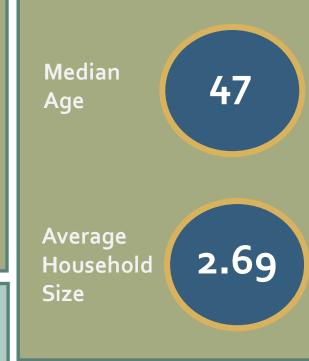

#### Data sources

U.S. Census Bureau, 2013 — 2017 American Community Survey 5-Year Estimates Tables:

| DPo5 Demographic and Housing Estimates                                           | DPo4<br>Selected<br>Housing<br>Characteristics                                                                                                           | S1501<br>Education<br>Attainment | B25010 Average Household Size of Occupied Housing Units by Tenure | B25003<br>Tenure | S2503<br>Financial<br>Characteristics |
|----------------------------------------------------------------------------------|----------------------------------------------------------------------------------------------------------------------------------------------------------|----------------------------------|-------------------------------------------------------------------|------------------|---------------------------------------|
| <ul> <li>Population</li> <li>Median age</li> <li>Race/Hispanic origin</li> </ul> | <ul> <li>Households</li> <li>Vacancy rate</li> <li>Median gross<br/>rent</li> <li>Median home<br/>value</li> <li>Cost burdened<br/>households</li> </ul> | • Education                      | Household size                                                    | • Tenure         | Households by income                  |