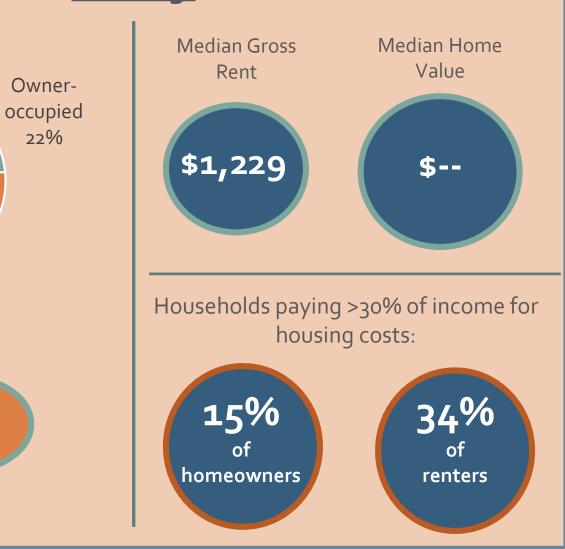

#### Data sources

U.S. Census Bureau, 2013 — 2017 American Community Survey 5-Year Estimates Tables:

| DPo5 Demographic and Housing Estimates                                           | DPo4<br>Selected<br>Housing<br>Characteristics                                                                                                           | S1501<br>Education<br>Attainment | B25010 Average Household Size of Occupied Housing Units by Tenure | B25003<br>Tenure | S2503<br>Financial<br>Characteristics |
|----------------------------------------------------------------------------------|----------------------------------------------------------------------------------------------------------------------------------------------------------|----------------------------------|-------------------------------------------------------------------|------------------|---------------------------------------|
| <ul> <li>Population</li> <li>Median age</li> <li>Race/Hispanic origin</li> </ul> | <ul> <li>Households</li> <li>Vacancy rate</li> <li>Median gross<br/>rent</li> <li>Median home<br/>value</li> <li>Cost burdened<br/>households</li> </ul> | • Education                      | Household size                                                    | • Tenure         | Households by income                  |

#### **Housing:**

Median Home