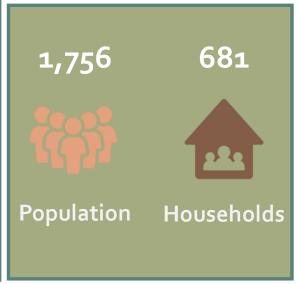

#### Data sources

U.S. Census Bureau, 2013 — 2017 American Community Survey 5-Year Estimates Tables:

| DPo5 Demographic and Housing Estimates                                           | DPo4<br>Selected<br>Housing<br>Characteristics                                                                                                           | S1501<br>Education<br>Attainment | B25010 Average Household Size of Occupied Housing Units by Tenure | B25003<br>Tenure | S2503<br>Financial<br>Characteristics |
|----------------------------------------------------------------------------------|----------------------------------------------------------------------------------------------------------------------------------------------------------|----------------------------------|-------------------------------------------------------------------|------------------|---------------------------------------|
| <ul> <li>Population</li> <li>Median age</li> <li>Race/Hispanic origin</li> </ul> | <ul> <li>Households</li> <li>Vacancy rate</li> <li>Median gross<br/>rent</li> <li>Median home<br/>value</li> <li>Cost burdened<br/>households</li> </ul> | • Education                      | Household size                                                    | • Tenure         | Households by income                  |