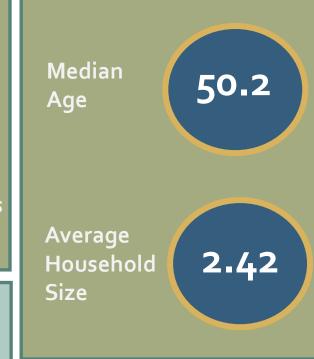

#### Data sources

U.S. Census Bureau, 2013 — 2017 American Community Survey 5-Year Estimates Tables:

| DPo5 Demographic and Housing Estimates                                           | DPo4<br>Selected<br>Housing<br>Characteristics                                                                                                           | S1501<br>Education<br>Attainment | B25010 Average Household Size of Occupied Housing Units by Tenure | B25003<br>Tenure | S2503<br>Financial<br>Characteristics |
|----------------------------------------------------------------------------------|----------------------------------------------------------------------------------------------------------------------------------------------------------|----------------------------------|-------------------------------------------------------------------|------------------|---------------------------------------|
| <ul> <li>Population</li> <li>Median age</li> <li>Race/Hispanic origin</li> </ul> | <ul> <li>Households</li> <li>Vacancy rate</li> <li>Median gross<br/>rent</li> <li>Median home<br/>value</li> <li>Cost burdened<br/>households</li> </ul> | • Education                      | Household size                                                    | • Tenure         | Households by income                  |