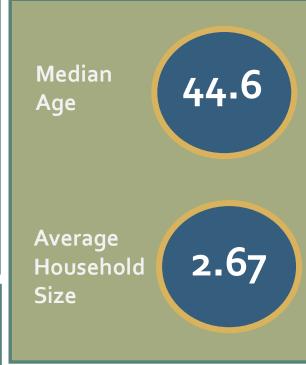

#### Data sources

U.S. Census Bureau, 2013 — 2017 American Community Survey 5-Year Estimates Tables:

| DPo5 Demographic and Housing Estimates                                           | DPo4<br>Selected<br>Housing<br>Characteristics                                                                                                           | S1501<br>Education<br>Attainment | B25010 Average Household Size of Occupied Housing Units by Tenure | B25003<br>Tenure | S2503<br>Financial<br>Characteristics |
|----------------------------------------------------------------------------------|----------------------------------------------------------------------------------------------------------------------------------------------------------|----------------------------------|-------------------------------------------------------------------|------------------|---------------------------------------|
| <ul> <li>Population</li> <li>Median age</li> <li>Race/Hispanic origin</li> </ul> | <ul> <li>Households</li> <li>Vacancy rate</li> <li>Median gross<br/>rent</li> <li>Median home<br/>value</li> <li>Cost burdened<br/>households</li> </ul> | • Education                      | Household size                                                    | • Tenure         | Households by income                  |