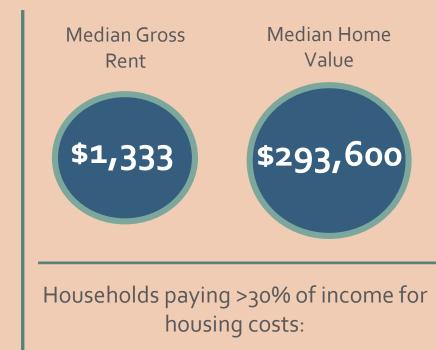

#### Data sources

U.S. Census Bureau, 2013 — 2017 American Community Survey 5-Year Estimates Tables:

| DPo5 Demographic and Housing Estimates                                           | DPo4<br>Selected<br>Housing<br>Characteristics                                                                                                           | S1501<br>Education<br>Attainment | B25010 Average Household Size of Occupied Housing Units by Tenure | B25003<br>Tenure | S2503<br>Financial<br>Characteristics |
|----------------------------------------------------------------------------------|----------------------------------------------------------------------------------------------------------------------------------------------------------|----------------------------------|-------------------------------------------------------------------|------------------|---------------------------------------|
| <ul> <li>Population</li> <li>Median age</li> <li>Race/Hispanic origin</li> </ul> | <ul> <li>Households</li> <li>Vacancy rate</li> <li>Median gross<br/>rent</li> <li>Median home<br/>value</li> <li>Cost burdened<br/>households</li> </ul> | • Education                      | Household size                                                    | • Tenure         | Households by income                  |

#### **Housing:**

Median Home