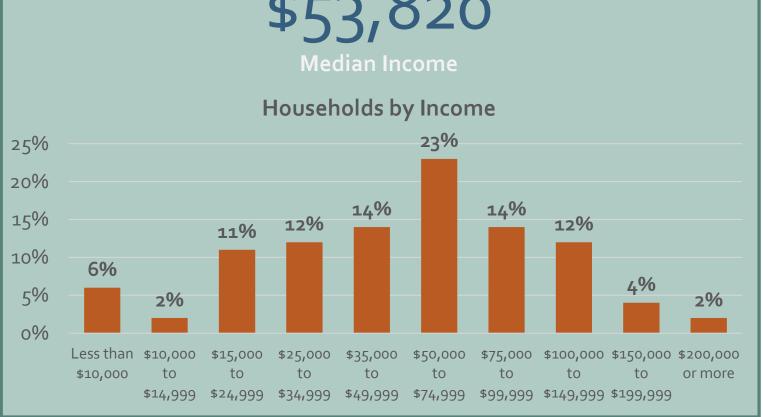

#### Data sources

U.S. Census Bureau, 2013 — 2017 American Community Survey 5-Year Estimates Tables:

| DPo5 Demographic and Housing Estimates                                           | DPo4<br>Selected<br>Housing<br>Characteristics                                                                                                           | S1501<br>Education<br>Attainment | B25010 Average Household Size of Occupied Housing Units by Tenure | B25003<br>Tenure | S2503<br>Financial<br>Characteristics |
|----------------------------------------------------------------------------------|----------------------------------------------------------------------------------------------------------------------------------------------------------|----------------------------------|-------------------------------------------------------------------|------------------|---------------------------------------|
| <ul> <li>Population</li> <li>Median age</li> <li>Race/Hispanic origin</li> </ul> | <ul> <li>Households</li> <li>Vacancy rate</li> <li>Median gross<br/>rent</li> <li>Median home<br/>value</li> <li>Cost burdened<br/>households</li> </ul> | • Education                      | Household size                                                    | • Tenure         | Households by income                  |