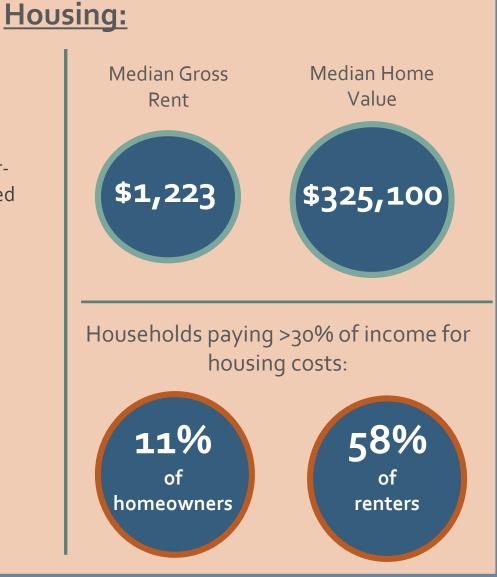

### Census Tract 102.02





Renter-

occupied 11%

Vacancy •

Rate

**Tenure** 

10%





\$14,999 \$24,999 \$34,999 \$49,999 \$74,999 \$99,999 \$149,999 \$199,999

#### **Housing:**





Median Home



# Census Tract 103















# Charlet tessuille Scosseville

\$10,000

### Census Tract 104.01









Less than \$10,000 \$15,000 \$25,000 \$35,000 \$50,000 \$75,000 \$100,000 \$150,000 \$200,000

\$14,999 \$24,999 \$34,999 \$49,999 \$74,999 \$99,999 \$149,999 \$199,999





# Charlottosville

\$10,000

## Census Tract 104.02





Renter-

occupied 9%

Vacancy •

Rate

**Tenure** 

12%





\$14,999 \$24,999 \$34,999 \$49,999 \$74,999 \$99,999 \$149,999 \$199,999





### Census Tract 105







**Housing:** 











renters

homeowners



#### Census Tract 106.01















### Census Tract 106.02





Renter-

occupied

30%

Vacancy •

Rate

**Tenure** 





#### **Housing:**

56%

13%





# Census Tract 107



















#### Census Tract 108





















# Census Tract 109.01



















# Census Tract 109.02

















# Charlettesyttle

#### Census Tract 110

















\$10,000

#### Census Tract 111









\$14,999 \$24,999 \$34,999 \$49,999 \$74,999 \$99,999 \$149,999 \$199,999







\$10,000

#### Census Tract 112.01









Less than \$10,000 \$15,000 \$25,000 \$35,000 \$50,000 \$75,000 \$100,000 \$150,000 \$200,000

\$14,999 \$24,999 \$34,999 \$49,999 \$74,999 \$99,999 \$149,999 \$199,999







of

renters

of

homeowners

# Charle restrille Scotisville

#### Census Tract 112.02









\$14,999 \$24,999 \$34