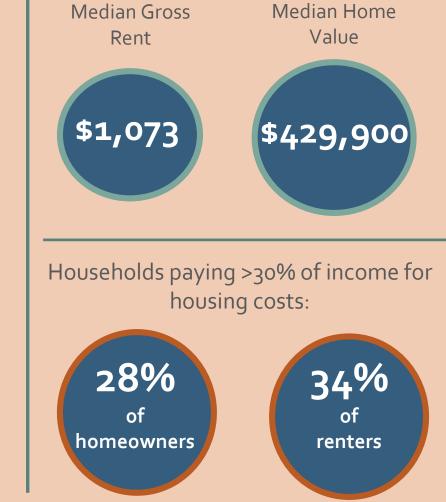

\$34,999 \$49,999 \$74,999 \$99,999 \$149,999 \$199,999







renters

homeowners

# Charlettesculle Scatteville

#### Census Tract 102.01





Renter-

occupied 14%

Vacancy •

Rate

**Tenure** 





\$14,999 \$24,999 \$34,999 \$49,999 \$74,999 \$99,999 \$149,999 \$199,999





# Charlot tessuilo Scotteville

### Census Tract 102.02





Renter-

occupied 11%

Vacancy •

Rate

**Tenure** 

10%





\$14,999 \$24,999 \$34,999 \$49,999 \$74,999 \$99,999 \$149,999 \$199,999

#### **Housing:**





Median Home



# Census Tract 103















# Charlet tessuille Scosseville

\$10,000

### Census Tract 104.01









Less than \$10,000 \$15,000 \$25,000 \$35,000 \$50,000 \$75,000 \$100,000 \$150,000 \$200,000

\$14,999 \$24,999 \$34,999 \$49,999 \$74,999 \$99,999 \$149,999 \$199,999





# Charlottosville

\$10,000

## Census Tract 104.02





Renter-

occupied 9%

Vacancy •

Rate

**Tenure** 

12%





\$14,999 \$24,999 \$34,999 \$49,999 \$74,999 \$99,999 \$149,999 \$199,999





### Census Tract 105







**Housing:** 











renters

homeowners



#### Census Tract 106.01















### Census Tract 106.02





Renter-

occupied

30%

Vacancy •

Rate

**Tenure** 





#### **Housing:**

56%

13%





# Census Tract 107



















#### Census Tract 108





















# Census Tract 109.01



















# Census Tract 109.02

















# Charlettesyttle

#### Census Tract 110

















\$10,000

#### Census Tract 111









\$14,999 \$24,999 \$34,999 \$49,999 \$74,999 \$99,999 \$149,999 \$199,999







\$10,000

#### Census Tr