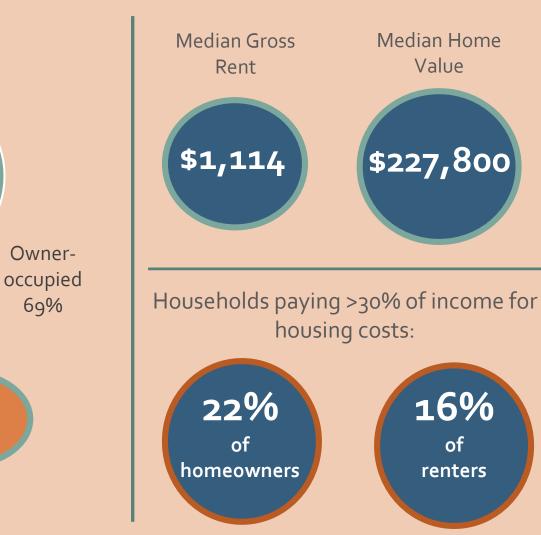

#### Census Tract 101

22%

Less than \$10,000 \$15,000 \$25,000 \$35,000 \$50,000 \$75,000 \$100,000 \$150,000 \$200,000

\$14,999 \$24,999 \$34,999 \$49,999 \$74,999 \$99,999 \$149,999 \$199,999

renters

homeowners

#### **Housing:**

Median Home