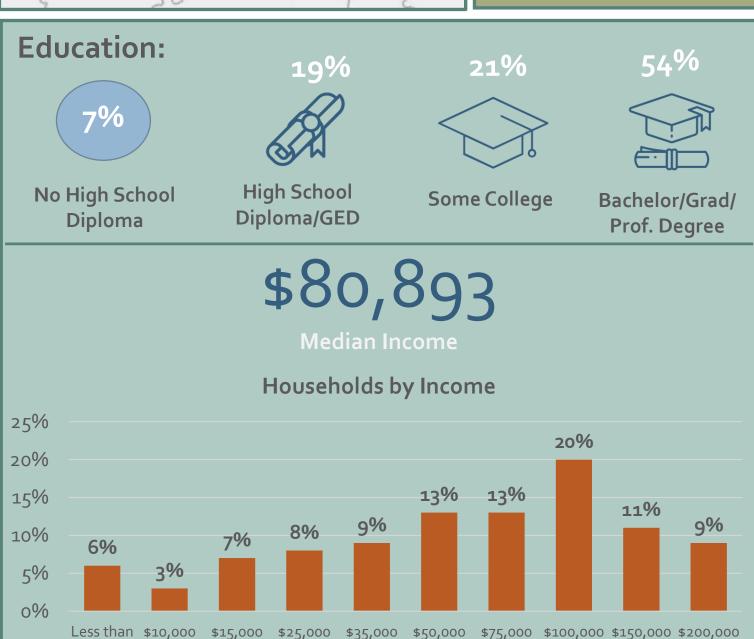

#### Data sources

U.S. Census Bureau, 2013 — 2017 American Community Survey 5-Year Estimates Tables:

| DPo5 Demographic and Housing Estimates                                           | DPo4<br>Selected<br>Housing<br>Characteristics                                                                                                           | S1501<br>Education<br>Attainment | B25010 Average Household Size of Occupied Housing Units by Tenure | B25003<br>Tenure | S2503<br>Financial<br>Characteristics |
|----------------------------------------------------------------------------------|----------------------------------------------------------------------------------------------------------------------------------------------------------|----------------------------------|-------------------------------------------------------------------|------------------|---------------------------------------|
| <ul> <li>Population</li> <li>Median age</li> <li>Race/Hispanic origin</li> </ul> | <ul> <li>Households</li> <li>Vacancy rate</li> <li>Median gross<br/>rent</li> <li>Median home<br/>value</li> <li>Cost burdened<br/>households</li> </ul> | • Education                      | Household size                                                    | • Tenure         | Households by income                  |

\$10,000

#### Census Tract 101

22%

Less than \$10,000 \$15,000 \$25,000 \$35,000 \$50,000 \$75,000 \$100,000 \$150,000 \$200,000

\$14,999 \$24,999 \$34,999 \$49,999 \$74,999 \$99,999 \$149,999 \$199,999

renters

homeowners