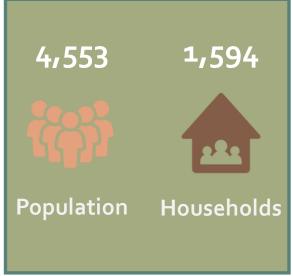

#### Census Tract 101

22%

Less than \$10,000 \$15,000 \$25,000 \$35,000 \$50,000 \$75,000 \$100,000 \$150,000 \$200,000

\$14,999 \$24,999 \$34,999 \$49,999 \$74,999 \$99,999 \$149,999 \$199,999

renters

homeowners