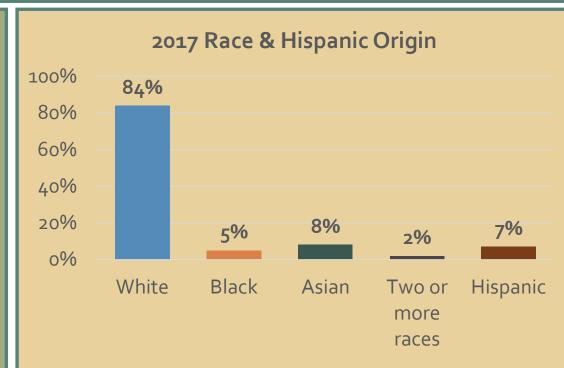

#### Census Tract 101

22%

Less than \$10,000 \$15,000 \$25,000 \$35,000 \$50,000 \$75,000 \$100,000 \$150,000 \$200,000

\$14,999 \$24,999 \$34,999 \$49,999 \$74,999 \$99,999 \$149,999 \$199,999

renters

homeowners