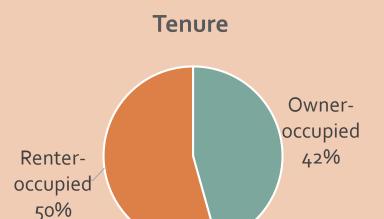

#### Census Tract 102.01

Renter-

occupied 14%

Vacancy •

Rate

**Tenure** 

\$14,999 \$24,999 \$34,999 \$49,999 \$74,999 \$99,999 \$149,999 \$199,999