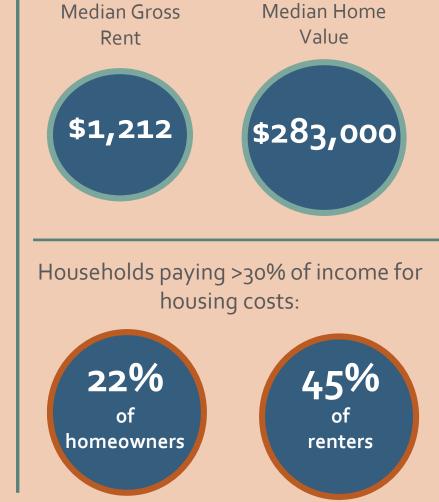

#### Census Tract 101

22%

Less than \$10,000 \$15,000 \$25,000 \$35,000 \$50,000 \$75,000 \$100,000 \$150,000 \$200,000

\$14,999 \$24,999 \$34,999 \$49,999 \$74,999 \$99,999 \$149,999 \$199,999

renters

homeowners

#### **Housing:**

Median Home