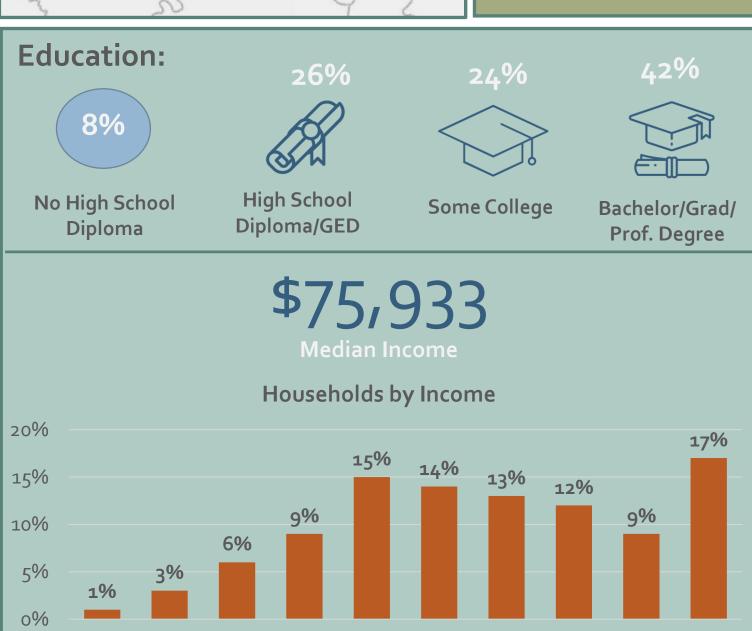

#### Data sources

U.S. Census Bureau, 2013 — 2017 American Community Survey 5-Year Estimates Tables:

| DPo5 Demographic and Housing Estimates                                           | DPo4<br>Selected<br>Housing<br>Characteristics                                                                                                           | S1501<br>Education<br>Attainment | B25010 Average Household Size of Occupied Housing Units by Tenure | B25003<br>Tenure | S2503<br>Financial<br>Characteristics |
|----------------------------------------------------------------------------------|----------------------------------------------------------------------------------------------------------------------------------------------------------|----------------------------------|-------------------------------------------------------------------|------------------|---------------------------------------|
| <ul> <li>Population</li> <li>Median age</li> <li>Race/Hispanic origin</li> </ul> | <ul> <li>Households</li> <li>Vacancy rate</li> <li>Median gross<br/>rent</li> <li>Median home<br/>value</li> <li>Cost burdened<br/>households</li> </ul> | • Education                      | Household size                                                    | • Tenure         | Households by income                  |