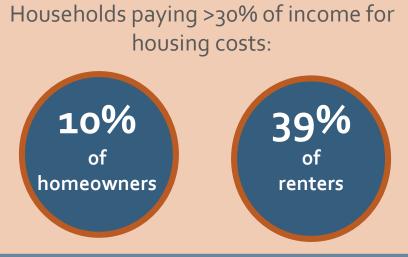

cancy •

Rate

**Tenure** 





#### **Housing:**

56%

13%





# Census Tract 107



















#### Census Tract 108





















# Census Tract 109.01



















# Census Tract 109.02

















# Charlettesyttle

#### Census Tract 110

















\$10,000

#### Census Tract 111









\$14,999 \$24,999 \$34,999 \$49,999 \$74,999 \$99,999 \$149,999 \$199,999







\$10,000

#### Census Tract 112.01









Less than \$10,000 \$15,000 \$25,000 \$35,000 \$50,000 \$75,000 \$100,000 \$150,000 \$200,000

\$14,999 \$24,999 \$34,999 \$49,999 \$74,999 \$99,999 \$149,999 \$199,999







of

renters

of

homeowners

# Charle restrille Scotisville

#### Census Tract 112.02









\$14,999 \$24,999 \$34,999 \$49,999 \$74,999 \$99,999 \$149,999 \$199,999









### Census Tract 113.01





Renter-

occupied 24%

Vacancy •

Rate

**Tenure** 









of

renters



### Census Tract 113.02





Renter-

occupied

72%

Vacancy •

Rate

**Tenure** 

6%









# Census Tract 113.03





49%











# Charlistroyullo

# Census Tract 114









\$14,999 \$24,999 \$34,999 \$49,999 \$74,999 \$99,999 \$149,999 \$199,999