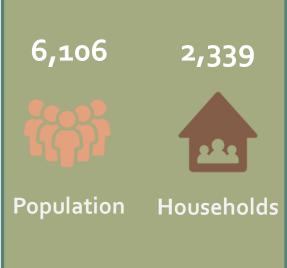

\$10,000 \$15,000 \$25,000 \$35,000 \$50,000 \$75,000 \$100,000 \$150,000 \$200,000

\$14,999 \$24,999 \$34,999 \$49,999 \$74,999 \$99,999 \$149,999 \$199,999





# Charlottosville

\$10,000

## Census Tract 104.02





Renter-

occupied 9%

Vacancy •

Rate

**Tenure** 

12%





\$14,999 \$24,999 \$34,999 \$49,999 \$74,999 \$99,999 \$149,999 \$199,999





### Census Tract 105







**Housing:** 











renters

homeowners



#### Census Tract 106.01















### Census Tract 106.02





Renter-

occupied

30%

Vacancy •

Rate

**Tenure** 





#### **Housing:**

56%

13%





# Census Tract 107



















#### Census Tract 108





















# Census Tract 109.01



















# Census Tract 109.02

















# Charlettesyttle

#### Census Tract 110

















\$10,000

#### Census Tract 111









\$14,999 \$24,999 \$34,999 \$49,999 \$74,999 \$99,999 \$149,999 \$199,999







\$10,000

#### Census Tract 112.01









Less than \$10,000 \$15,000 \$25,000 \$35,000 \$50,000 \$75,000 \$100,000 \$150,000 \$200,000

\$14,999 \$24,999 \$34,999 \$49,999 \$74,999 \$99,999 \$149,999 \$199,999







of

renters

of

homeowners

# Charle restrille Scotisville

#### Census Tract 112.02









\$14,999 \$24,999 \$34,999 \$49,999 \$74,999 \$99,999 \$149,999 \$199,999









### Census Tract 113.01





Renter-

occupied 24%

Vacancy •

Rate

**Tenure** 









of

renters



### Census Tract 113.02





Renter-

occupied

72%

Vacancy •

Rate

**Tenure** 

6%









# Census Tract 113.03





49%











# Charlistroyullo

# C