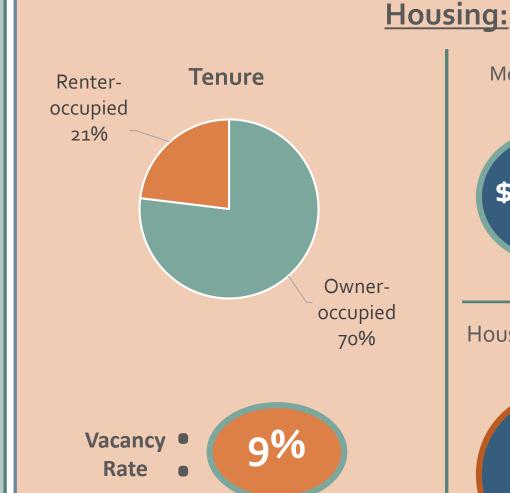

#### Data sources

U.S. Census Bureau, 2013 — 2017 American Community Survey 5-Year Estimates Tables:

| DPo5 Demographic and Housing Estimates                                           | DPo4<br>Selected<br>Housing<br>Characteristics                                                                                                           | S1501<br>Education<br>Attainment | B25010 Average Household Size of Occupied Housing Units by Tenure | B25003<br>Tenure | S2503<br>Financial<br>Characteristics |
|----------------------------------------------------------------------------------|----------------------------------------------------------------------------------------------------------------------------------------------------------|----------------------------------|-------------------------------------------------------------------|------------------|---------------------------------------|
| <ul> <li>Population</li> <li>Median age</li> <li>Race/Hispanic origin</li> </ul> | <ul> <li>Households</li> <li>Vacancy rate</li> <li>Median gross<br/>rent</li> <li>Median home<br/>value</li> <li>Cost burdened<br/>households</li> </ul> | • Education                      | Household size                                                    | • Tenure         | Households by income                  |

#### **Housing:**

Median Home