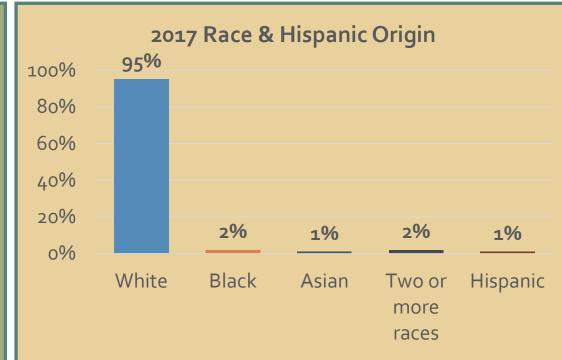

#### Data sources

U.S. Census Bureau, 2013 — 2017 American Community Survey 5-Year Estimates Tables:

| DPo5 Demographic and Housing Estimates                                           | DPo4<br>Selected<br>Housing<br>Characteristics                                                                                                           | S1501<br>Education<br>Attainment | B25010 Average Household Size of Occupied Housing Units by Tenure | B25003<br>Tenure | S2503<br>Financial<br>Characteristics |
|----------------------------------------------------------------------------------|----------------------------------------------------------------------------------------------------------------------------------------------------------|----------------------------------|-------------------------------------------------------------------|------------------|---------------------------------------|
| <ul> <li>Population</li> <li>Median age</li> <li>Race/Hispanic origin</li> </ul> | <ul> <li>Households</li> <li>Vacancy rate</li> <li>Median gross<br/>rent</li> <li>Median home<br/>value</li> <li>Cost burdened<br/>households</li> </ul> | • Education                      | Household size                                                    | • Tenure         | Households by income                  |