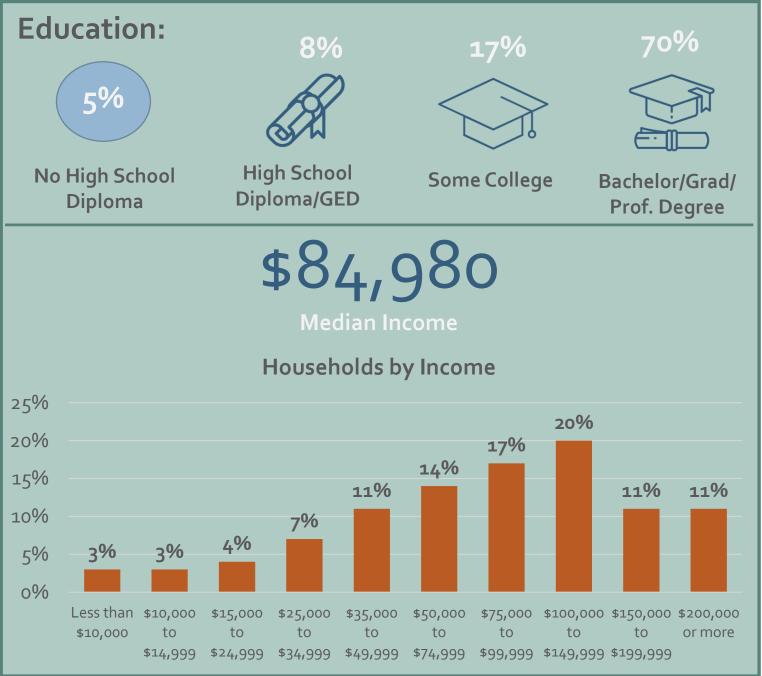

#### Data sources

U.S. Census Bureau, 2013 — 2017 American Community Survey 5-Year Estimates Tables:

| DPo5 Demographic and Housing Estimates                                           | DPo4<br>Selected<br>Housing<br>Characteristics                                                                                                           | S1501<br>Education<br>Attainment | B25010 Average Household Size of Occupied Housing Units by Tenure | B25003<br>Tenure | S2503<br>Financial<br>Characteristics |
|----------------------------------------------------------------------------------|----------------------------------------------------------------------------------------------------------------------------------------------------------|----------------------------------|-------------------------------------------------------------------|------------------|---------------------------------------|
| <ul> <li>Population</li> <li>Median age</li> <li>Race/Hispanic origin</li> </ul> | <ul> <li>Households</li> <li>Vacancy rate</li> <li>Median gross<br/>rent</li> <li>Median home<br/>value</li> <li>Cost burdened<br/>households</li> </ul> | • Education                      | Household size                                                    | • Tenure         | Households by income                  |

\$10,000

#### Census Tract 101

22%

Less than \$10,000 \$15,000 \$25,000 \$35,000 \$50,000 \$75,000 \$100,000 \$150,000 \$200,000

\$14,999 \$24,999 \$34,999 \$49,999 \$74,999 \$99,999 \$149,999 \$199,999

renters

homeowners