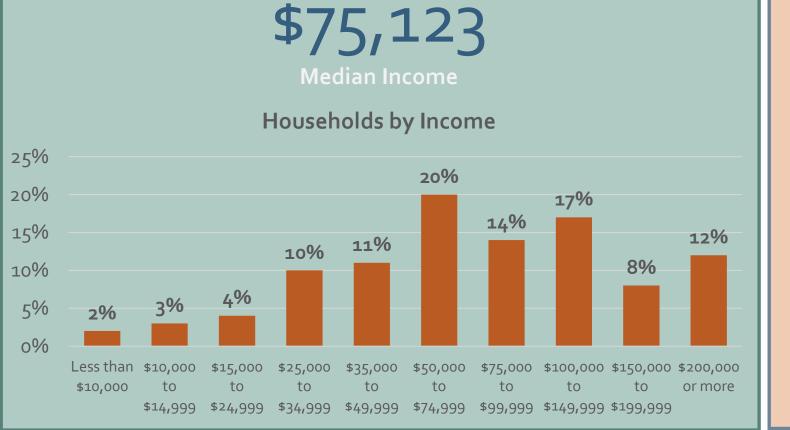

#### Data sources

U.S. Census Bureau, 2013 — 2017 American Community Survey 5-Year Estimates Tables:

| DPo5 Demographic and Housing Estimates                                           | DPo4<br>Selected<br>Housing<br>Characteristics                                                                                                           | S1501<br>Education<br>Attainment | B25010 Average Household Size of Occupied Housing Units by Tenure | B25003<br>Tenure | S2503<br>Financial<br>Characteristics |
|----------------------------------------------------------------------------------|----------------------------------------------------------------------------------------------------------------------------------------------------------|----------------------------------|-------------------------------------------------------------------|------------------|---------------------------------------|
| <ul> <li>Population</li> <li>Median age</li> <li>Race/Hispanic origin</li> </ul> | <ul> <li>Households</li> <li>Vacancy rate</li> <li>Median gross<br/>rent</li> <li>Median home<br/>value</li> <li>Cost burdened<br/>households</li> </ul> | • Education                      | Household size                                                    | • Tenure         | Households by income                  |