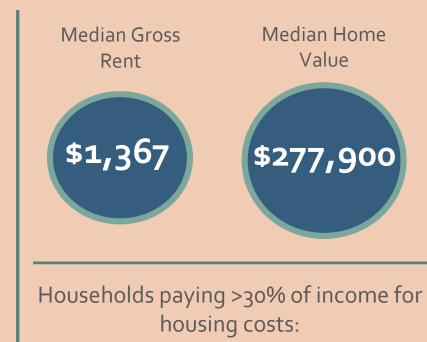

e

#### Census Tract 110

















\$10,000

#### Census Tract 111









\$14,999 \$24,999 \$34,999 \$49,999 \$74,999 \$99,999 \$149,999 \$199,999







\$10,000

#### Census Tract 112.01









Less than \$10,000 \$15,000 \$25,000 \$35,000 \$50,000 \$75,000 \$100,000 \$150,000 \$200,000

\$14,999 \$24,999 \$34,999 \$49,999 \$74,999 \$99,999 \$149,999 \$199,999







of

renters

of

homeowners

# Charle restrille Scotisville

#### Census Tract 112.02









\$14,999 \$24,999 \$34,999 \$49,999 \$74,999 \$99,999 \$149,999 \$199,999









### Census Tract 113.01





Renter-

occupied 24%

Vacancy •

Rate

**Tenure** 









of

renters



### Census Tract 113.02





Renter-

occupied

72%

Vacancy •

Rate

**Tenure** 

6%









# Census Tract 113.03





49%











# Charlistroyullo

# Census Tract 114









\$14,999 \$24,999 \$34,999 \$49,999 \$74,999 \$99,999 \$149,999 \$199,999