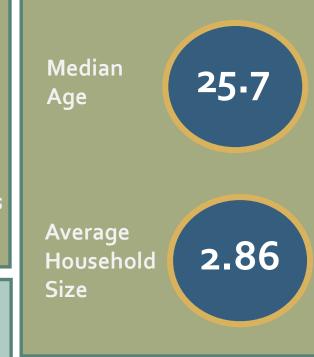

#### Census Tract 101

22%

Less than \$10,000 \$15,000 \$25,000 \$35,000 \$50,000 \$75,000 \$100,000 \$150,000 \$200,000

\$14,999 \$24,999 \$34,999 \$49,999 \$74,999 \$99,999 \$149,999 \$199,999

renters

homeowners