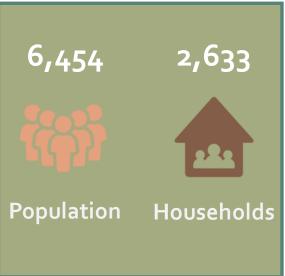

#### Census Tract 101

22%

Less than \$10,000 \$15,000 \$25,000 \$35,000 \$50,000 \$75,000 \$100,000 \$150,000 \$200,000

\$14,999 \$24,999 \$34,999 \$49,999 \$74,999 \$99,999 \$149,999 \$199,999

renters

homeowners