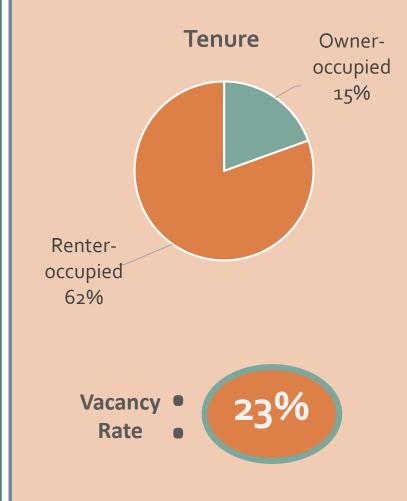

#### Census Tract 101

22%

Less than \$10,000 \$15,000 \$25,000 \$35,000 \$50,000 \$75,000 \$100,000 \$150,000 \$200,000

\$14,999 \$24,999 \$34,999 \$49,999 \$74,999 \$99,999 \$149,999 \$199,999

renters

homeowners

### Census Tract 105

**Housing:** 

renters

homeowners