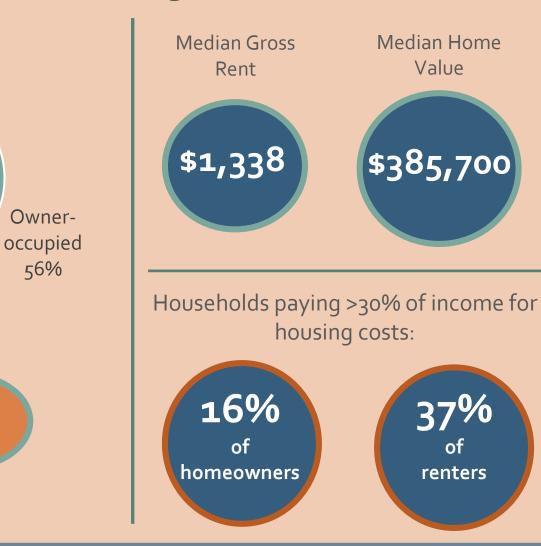

#### Data sources

U.S. Census Bureau, 2013 — 2017 American Community Survey 5-Year Estimates Tables:

| DPo5 Demographic and Housing Estimates                                           | DPo4<br>Selected<br>Housing<br>Characteristics                                                                                                           | S1501<br>Education<br>Attainment | B25010 Average Household Size of Occupied Housing Units by Tenure | B25003<br>Tenure | S2503<br>Financial<br>Characteristics |
|----------------------------------------------------------------------------------|----------------------------------------------------------------------------------------------------------------------------------------------------------|----------------------------------|-------------------------------------------------------------------|------------------|---------------------------------------|
| <ul> <li>Population</li> <li>Median age</li> <li>Race/Hispanic origin</li> </ul> | <ul> <li>Households</li> <li>Vacancy rate</li> <li>Median gross<br/>rent</li> <li>Median home<br/>value</li> <li>Cost burdened<br/>households</li> </ul> | • Education                      | Household size                                                    | • Tenure         | Households by income                  |

#### **Housing:**

Median Home

#### **Housing:**

56%

13%