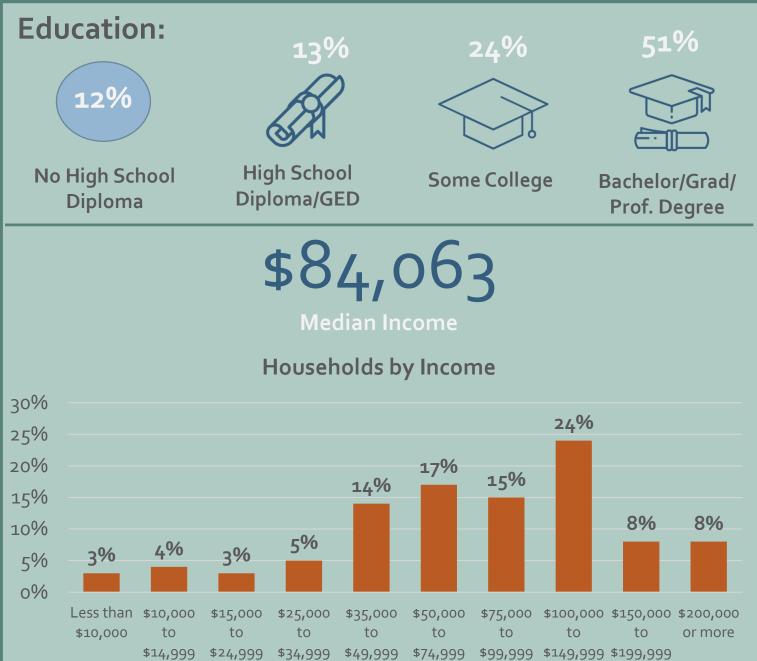

#### Data sources

U.S. Census Bureau, 2013 — 2017 American Community Survey 5-Year Estimates Tables:

| DPo5 Demographic and Housing Estimates                                           | DPo4<br>Selected<br>Housing<br>Characteristics                                                                                                           | S1501<br>Education<br>Attainment | B25010 Average Household Size of Occupied Housing Units by Tenure | B25003<br>Tenure | S2503<br>Financial<br>Characteristics |
|----------------------------------------------------------------------------------|----------------------------------------------------------------------------------------------------------------------------------------------------------|----------------------------------|-------------------------------------------------------------------|------------------|---------------------------------------|
| <ul> <li>Population</li> <li>Median age</li> <li>Race/Hispanic origin</li> </ul> | <ul> <li>Households</li> <li>Vacancy rate</li> <li>Median gross<br/>rent</li> <li>Median home<br/>value</li> <li>Cost burdened<br/>households</li> </ul> | • Education                      | Household size                                                    | • Tenure         | Households by income                  |

#### Census Tract 101

22%

Less than \$10,000 \$15,000 \$25,000 \$35,000 \$50,000 \$75,000 \$100,000 \$150,000 \$200,000

\$14,999 \$24,999 \$34,999 \$49,999 \$74,999 \$99,999 \$149,999 \$199,999

renters

homeowners