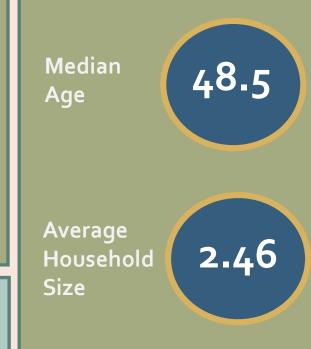

# Demographic and Housing Data by Census Tract

#### Data sources

U.S. Census Bureau, 2013 — 2017 American Community Survey 5-Year Estimates Tables:

| DPo5 Demographic and Housing Estimates                                           | DPo4<br>Selected<br>Housing<br>Characteristics                                                                                                           | S1501<br>Education<br>Attainment | B25010 Average Household Size of Occupied Housing Units by Tenure | B25003<br>Tenure | S2503<br>Financial<br>Characteristics |
|----------------------------------------------------------------------------------|----------------------------------------------------------------------------------------------------------------------------------------------------------|----------------------------------|-------------------------------------------------------------------|------------------|---------------------------------------|
| <ul> <li>Population</li> <li>Median age</li> <li>Race/Hispanic origin</li> </ul> | <ul> <li>Households</li> <li>Vacancy rate</li> <li>Median gross<br/>rent</li> <li>Median home<br/>value</li> <li>Cost burdened<br/>households</li> </ul> | • Education                      | Household size                                                    | • Tenure         | Households by income                  |