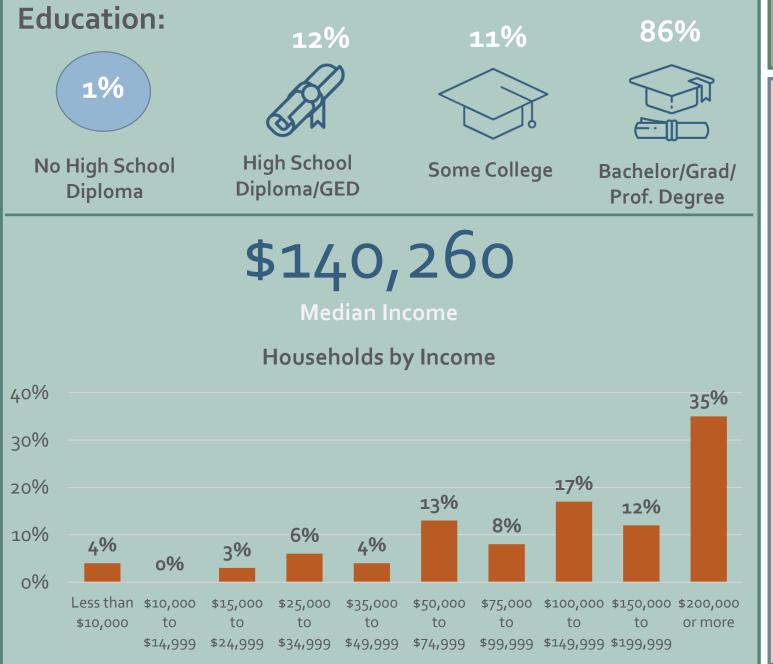

#### Data sources

U.S. Census Bureau, 2013 — 2017 American Community Survey 5-Year Estimates Tables:

| DPo5 Demographic and Housing Estimates                                           | DPo4<br>Selected<br>Housing<br>Characteristics                                                                                                           | S1501<br>Education<br>Attainment | B25010 Average Household Size of Occupied Housing Units by Tenure | B25003<br>Tenure | S2503<br>Financial<br>Characteristics |
|----------------------------------------------------------------------------------|----------------------------------------------------------------------------------------------------------------------------------------------------------|----------------------------------|-------------------------------------------------------------------|------------------|---------------------------------------|
| <ul> <li>Population</li> <li>Median age</li> <li>Race/Hispanic origin</li> </ul> | <ul> <li>Households</li> <li>Vacancy rate</li> <li>Median gross<br/>rent</li> <li>Median home<br/>value</li> <li>Cost burdened<br/>households</li> </ul> | • Education                      | Household size                                                    | • Tenure         | Households by income                  |

#### **Housing:**

Median Home