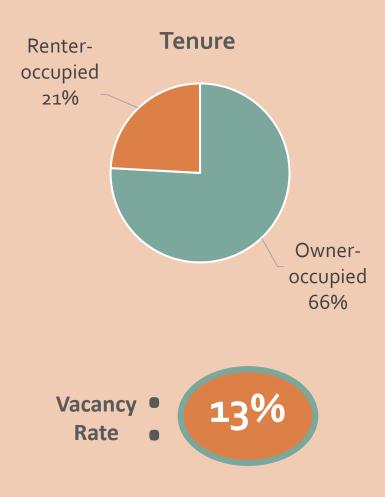

#### Data sources

U.S. Census Bureau, 2013 — 2017 American Community Survey 5-Year Estimates Tables:

| DPo5 Demographic and Housing Estimates                                           | DPo4<br>Selected<br>Housing<br>Characteristics                                                                                                           | S1501<br>Education<br>Attainment | B25010 Average Household Size of Occupied Housing Units by Tenure | B25003<br>Tenure | S2503<br>Financial<br>Characteristics |
|----------------------------------------------------------------------------------|----------------------------------------------------------------------------------------------------------------------------------------------------------|----------------------------------|-------------------------------------------------------------------|------------------|---------------------------------------|
| <ul> <li>Population</li> <li>Median age</li> <li>Race/Hispanic origin</li> </ul> | <ul> <li>Households</li> <li>Vacancy rate</li> <li>Median gross<br/>rent</li> <li>Median home<br/>value</li> <li>Cost burdened<br/>households</li> </ul> | • Education                      | Household size                                                    | • Tenure         | Households by income                  |

#### Census Tract 101

22%

Less than \$10,000 \$15,000 \$25,000 \$35,000 \$50,000 \$75,000 \$100,000 \$150,000 \$200,000

\$14,999 \$24,999 \$34,999 \$49,999 \$74,999 \$99,999 \$149,999 \$199,999

renters

homeowners