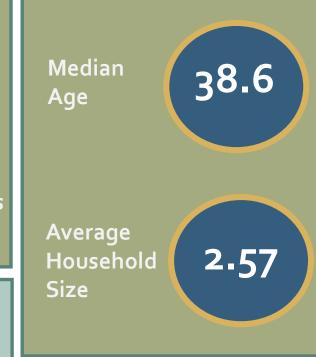

#### Census Tract 101

22%

Less than \$10,000 \$15,000 \$25,000 \$35,000 \$50,000 \$75,000 \$100,000 \$150,000 \$200,000

\$14,999 \$24,999 \$34,999 \$49,999 \$74,999 \$99,999 \$149,999 \$199,999

renters

homeowners