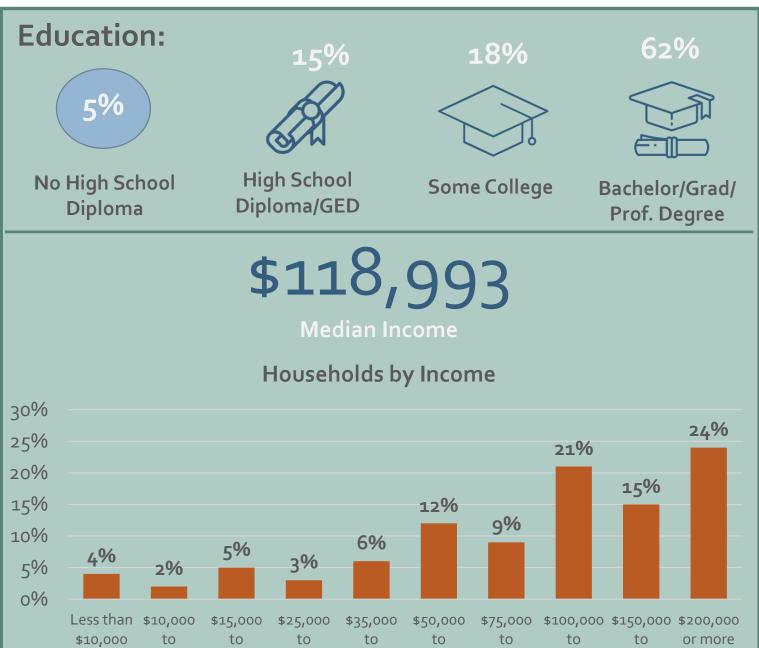

#### Data sources

U.S. Census Bureau, 2013 — 2017 American Community Survey 5-Year Estimates Tables:

| DPo5 Demographic and Housing Estimates                                           | DPo4<br>Selected<br>Housing<br>Characteristics                                                                                                           | S1501<br>Education<br>Attainment | B25010 Average Household Size of Occupied Housing Units by Tenure | B25003<br>Tenure | S2503<br>Financial<br>Characteristics |
|----------------------------------------------------------------------------------|----------------------------------------------------------------------------------------------------------------------------------------------------------|----------------------------------|-------------------------------------------------------------------|------------------|---------------------------------------|
| <ul> <li>Population</li> <li>Median age</li> <li>Race/Hispanic origin</li> </ul> | <ul> <li>Households</li> <li>Vacancy rate</li> <li>Median gross<br/>rent</li> <li>Median home<br/>value</li> <li>Cost burdened<br/>households</li> </ul> | • Education                      | Household size                                                    | • Tenure         | Households by income                  |