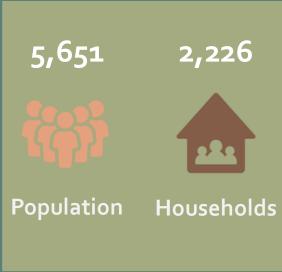

# Demographic and Housing Data by Census Tract

#### Data sources

U.S. Census Bureau, 2013 — 2017 American Community Survey 5-Year Estimates Tables:

| DPo5 Demographic and Housing Estimates                                           | DPo4<br>Selected<br>Housing<br>Characteristics                                                                                                           | S1501<br>Education<br>Attainment | B25010 Average Household Size of Occupied Housing Units by Tenure | B25003<br>Tenure | S2503<br>Financial<br>Characteristics |
|----------------------------------------------------------------------------------|----------------------------------------------------------------------------------------------------------------------------------------------------------|----------------------------------|-------------------------------------------------------------------|------------------|---------------------------------------|
| <ul> <li>Population</li> <li>Median age</li> <li>Race/Hispanic origin</li> </ul> | <ul> <li>Households</li> <li>Vacancy rate</li> <li>Median gross<br/>rent</li> <li>Median home<br/>value</li> <li>Cost burdened<br/>households</li> </ul> | • Education                      | Household size                                                    | • Tenure         | Households by income                  |