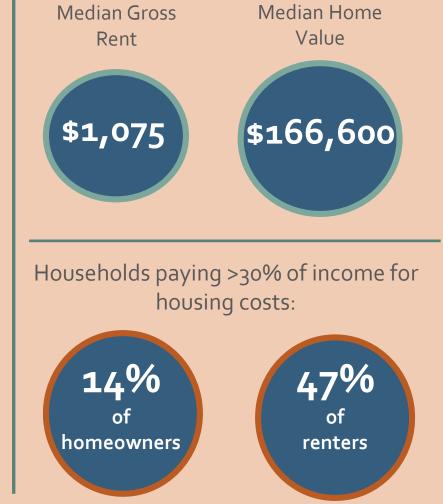

\$199,999

#### **Housing:**





Median Home



# Census Tract 103















# Charlet tessuille Scosseville

\$10,000

### Census Tract 104.01









Less than \$10,000 \$15,000 \$25,000 \$35,000 \$50,000 \$75,000 \$100,000 \$150,000 \$200,000

\$14,999 \$24,999 \$34,999 \$49,999 \$74,999 \$99,999 \$149,999 \$199,999





# Charlottosville

\$10,000

## Census Tract 104.02





Renter-

occupied 9%

Vacancy •

Rate

**Tenure** 

12%





\$14,999 \$24,999 \$34,999 \$49,999 \$74,999 \$99,999 \$149,999 \$199,999





### Census Tract 105







**Housing:** 











renters

homeowners



#### Census Tract 106.01















### Census Tract 106.02





Renter-

occupied

30%

Vacancy •

Rate

**Tenure** 





#### **Housing:**

56%

13%





# Census Tract 107



















#### Census Tract 108





















# Census Tract 109.01



















# Census Tract 109.02

















# Charlettesyttle

#### Census Tract 110

















\$10,000

#### Census Tract 111









\$14,999 \$24,999 \$34,999 \$49,999 \$74,999 \$99,999 \$149,999 \$199,999







\$10,000

#### Census Tract 112.01









Less than \$10,000 \$15,000 \$25,000 \$35,000 \$50,000 \$75,000 \$100,000 \$150,000 \$200,000

\$14,999 \$24,999 \$34,999 \$49,999 \$74,999 \$99,999 \$149,999 \$199,999







of

renters

of

homeowners

# Charle restrille Scotisville

#### Census Tract 112.02









\$14,999 \$24,999 \$34,999 \$49,999 \$74,999 \$99,999 \$149,999 \$199,999









### Census Tract 113.01





Renter-

occupied 24%

Vacancy •

Rate

**Tenure** 









of

r