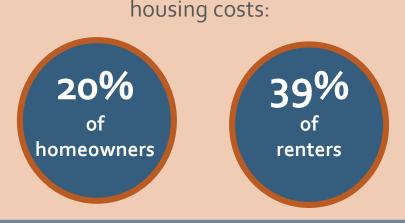

#### Data sources

U.S. Census Bureau, 2013 — 2017 American Community Survey 5-Year Estimates Tables:

| DPo5 Demographic and Housing Estimates                                           | DPo4<br>Selected<br>Housing<br>Characteristics                                                                                                           | S1501<br>Education<br>Attainment | B25010 Average Household Size of Occupied Housing Units by Tenure | B25003<br>Tenure | S2503<br>Financial<br>Characteristics |
|----------------------------------------------------------------------------------|----------------------------------------------------------------------------------------------------------------------------------------------------------|----------------------------------|-------------------------------------------------------------------|------------------|---------------------------------------|
| <ul> <li>Population</li> <li>Median age</li> <li>Race/Hispanic origin</li> </ul> | <ul> <li>Households</li> <li>Vacancy rate</li> <li>Median gross<br/>rent</li> <li>Median home<br/>value</li> <li>Cost burdened<br/>households</li> </ul> | • Education                      | Household size                                                    | • Tenure         | Households by income                  |

#### **Housing:**

Median Home