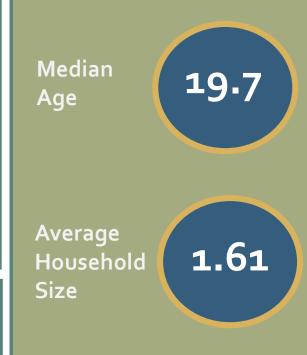

e

\$10,000

### Census Tract 104.01









Less than \$10,000 \$15,000 \$25,000 \$35,000 \$50,000 \$75,000 \$100,000 \$150,000 \$200,000

\$14,999 \$24,999 \$34,999 \$49,999 \$74,999 \$99,999 \$149,999 \$199,999





# Charlottosville

\$10,000

## Census Tract 104.02





Renter-

occupied 9%

Vacancy •

Rate

**Tenure** 

12%





\$14,999 \$24,999 \$34,999 \$49,999 \$74,999 \$99,999 \$149,999 \$199,999





### Census Tract 105







**Housing:** 











renters

homeowners



#### Census Tract 106.01















### Census Tract 106.02





Renter-

occupied

30%

Vacancy •

Rate

**Tenure** 





#### **Housing:**

56%

13%





# Census Tract 107



















#### Census Tract 108





















# Census Tract 109.01



















# Census Tract 109.02

















# Charlettesyttle

#### Census Tract 110

















\$10,000

#### Census Tract 111









\$14,999 \$24,999 \$34,999 \$49,999 \$74,999 \$99,999 \$149,999 \$199,999







\$10,000

#### Census Tract 112.01









Less than \$10,000 \$15,000 \$25,000 \$35,000 \$50,000 \$75,000 \$100,000 \$150,000 \$200,000

\$14,999 \$24,999 \$34,999 \$49,999 \$74,999 \$99,999 \$149,999 \$199,999







of

renters

of

homeowners

# Charle restrille Scotisville

#### Census Tract 112.02









\$14,999 \$24,999 \$34,999 \$49,999 \$74,999 \$99,999 \$149,999 \$199,999









### Census Tract 113.01





Renter-

occupied 24%

Vacancy •

Rate

**Tenure** 









of

renters



### Census Tract 113.02





Renter-

occupied

72%

Vacancy •

Rate

**Tenure** 

6%









# Census