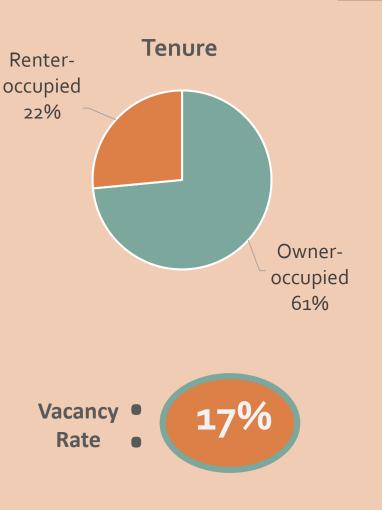

### Census Tract 113.01

Renter-

occupied 24%

Vacancy •

Rate

**Tenure** 

of

renters