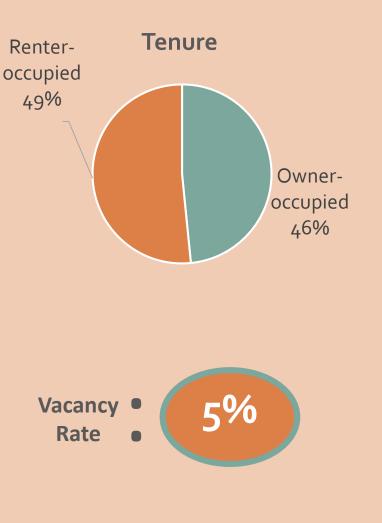

#### Data sources

U.S. Census Bureau, 2013 — 2017 American Community Survey 5-Year Estimates Tables:

| DPo5 Demographic and Housing Estimates                                           | DPo4<br>Selected<br>Housing<br>Characteristics                                                                                                           | S1501<br>Education<br>Attainment | B25010 Average Household Size of Occupied Housing Units by Tenure | B25003<br>Tenure | S2503<br>Financial<br>Characteristics |
|----------------------------------------------------------------------------------|----------------------------------------------------------------------------------------------------------------------------------------------------------|----------------------------------|-------------------------------------------------------------------|------------------|---------------------------------------|
| <ul> <li>Population</li> <li>Median age</li> <li>Race/Hispanic origin</li> </ul> | <ul> <li>Households</li> <li>Vacancy rate</li> <li>Median gross<br/>rent</li> <li>Median home<br/>value</li> <li>Cost burdened<br/>households</li> </ul> | • Education                      | Household size                                                    | • Tenure         | Households by income                  |