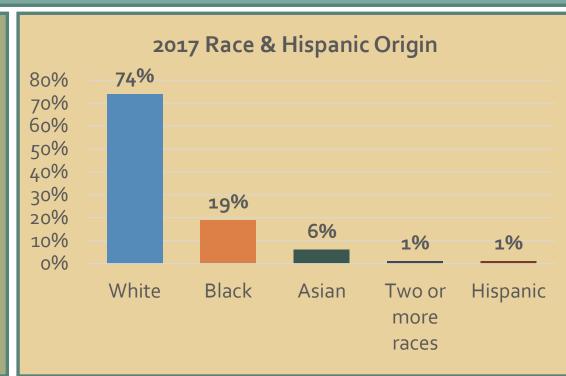

#### Census Tract 101

22%

Less than \$10,000 \$15,000 \$25,000 \$35,000 \$50,000 \$75,000 \$100,000 \$150,000 \$200,000

\$14,999 \$24,999 \$34,999 \$49,999 \$74,999 \$99,999 \$149,999 \$199,999

renters

homeowners