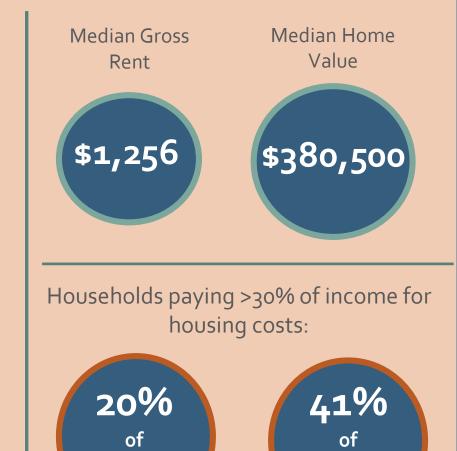

99,999 \$149,999 \$199,999





# Charlot tessuilo Scotteville

### Census Tract 102.02





Renter-

occupied 11%

Vacancy •

Rate

**Tenure** 

10%





\$14,999 \$24,999 \$34,999 \$49,999 \$74,999 \$99,999 \$149,999 \$199,999

#### **Housing:**





Median Home



# Census Tract 103















# Charlet tessuille Scosseville

\$10,000

### Census Tract 104.01









Less than \$10,000 \$15,000 \$25,000 \$35,000 \$50,000 \$75,000 \$100,000 \$150,000 \$200,000

\$14,999 \$24,999 \$34,999 \$49,999 \$74,999 \$99,999 \$149,999 \$199,999





# Charlottosville

\$10,000

## Census Tract 104.02





Renter-

occupied 9%

Vacancy •

Rate

**Tenure** 

12%





\$14,999 \$24,999 \$34,999 \$49,999 \$74,999 \$99,999 \$149,999 \$199,999





### Census Tract 105







**Housing:** 











renters

homeowners



#### Census Tract 106.01















### Census Tract 106.02





Renter-

occupied

30%

Vacancy •

Rate

**Tenure** 





#### **Housing:**

56%

13%





# Census Tract 107



















#### Census Tract 108





















# Census Tract 109.01



















# Census Tract 109.02

















# Charlettesyttle

#### Census Tract 110

















\$10,000

#### Census Tract 111









\$14,999 \$24,999 \$34,999 \$49,999 \$74,999 \$99,999 \$149,999 \$199,999







\$10,000

#### Census Tract 112.01









Less than \$10,000 \$15,000 \$25,000 \$35,000 \$50,000 \$75,000 \$100,000 \$150,000 \$200,000

\$14,999 \$24,999 \$34,999 \$49,999 \$74,999 \$99,999 \$149,999 \$199,999







of

renters

of

homeowners

# Charle restrille Scotis