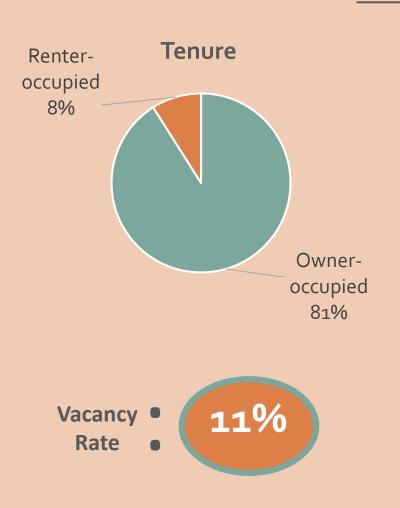

#### Data sources

U.S. Census Bureau, 2013 — 2017 American Community Survey 5-Year Estimates Tables:

| DPo5 Demographic and Housing Estimates                                           | DPo4<br>Selected<br>Housing<br>Characteristics                                                                                                           | S1501<br>Education<br>Attainment | B25010 Average Household Size of Occupied Housing Units by Tenure | B25003<br>Tenure | S2503<br>Financial<br>Characteristics |
|----------------------------------------------------------------------------------|----------------------------------------------------------------------------------------------------------------------------------------------------------|----------------------------------|-------------------------------------------------------------------|------------------|---------------------------------------|
| <ul> <li>Population</li> <li>Median age</li> <li>Race/Hispanic origin</li> </ul> | <ul> <li>Households</li> <li>Vacancy rate</li> <li>Median gross<br/>rent</li> <li>Median home<br/>value</li> <li>Cost burdened<br/>households</li> </ul> | • Education                      | Household size                                                    | • Tenure         | Households by income                  |