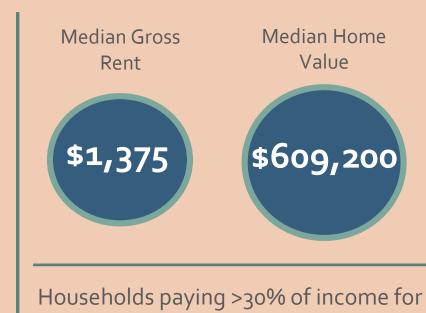

$15,000 \$25,000 \$35,000 \$50,000 \$75,000 \$100,000 \$150,000 \$200,000

\$14,999 \$24,999 \$34,999 \$49,999 \$74,999 \$99,999 \$149,999 \$199,999





# Charlottosville

\$10,000

## Census Tract 104.02





Renter-

occupied 9%

Vacancy •

Rate

**Tenure** 

12%





\$14,999 \$24,999 \$34,999 \$49,999 \$74,999 \$99,999 \$149,999 \$199,999





### Census Tract 105







**Housing:** 











renters

homeowners



#### Census Tract 106.01















### Census Tract 106.02





Renter-

occupied

30%

Vacancy •

Rate

**Tenure** 





#### **Housing:**

56%

13%





# Census Tract 107



















#### Census Tract 108





















# Census Tract 109.01



















# Census Tract 109.02

















# Charlettesyttle

#### Census Tract 110

















\$10,000

#### Census Tract 111









\$14,999 \$24,999 \$34,999 \$49,999 \$74,999 \$99,999 \$149,999 \$199,999







\$10,000

#### Census Tract 112.01









Less than \$10,000 \$15,000 \$25,000 \$35,000 \$50,000 \$75,000 \$100,000 \$150,000 \$200,000

\$14,999 \$24,999 \$34,999 \$49,999 \$74,999 \$99,999 \$149,999 \$199,999







of

renters

of

homeowners

# Charle restrille Scotisville

#### Census Tract 112.02









\$14,999 \$24,999 \$34,999 \$49,999 \$74,999 \$99,999 \$149,999 \$199,999









### Census Tract 113.01





Renter-

occupied 24%

Vacancy •

Rate

**Tenure** 









of

renters



### Census Tract 113.02





Renter-

occupied

72%

Vacancy •

Rate

**Tenure** 

6%









# Census Tract 113.03





49%











# Charlistroyullo

# Census Trac