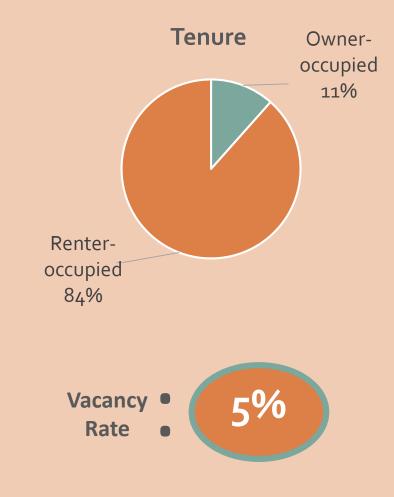

#### Census Tract 101

22%

Less than \$10,000 \$15,000 \$25,000 \$35,000 \$50,000 \$75,000 \$100,000 \$150,000 \$200,000

\$14,999 \$24,999 \$34,999 \$49,999 \$74,999 \$99,999 \$149,999 \$199,999

renters

homeowners

#### Census Tract 102.01

Renter-

occupied 14%

Vacancy •

Rate

**Tenure** 

\$14,999 \$24,999 \$34,999 \$49,999 \$74,999 \$99,999 \$149,999 \$199,999