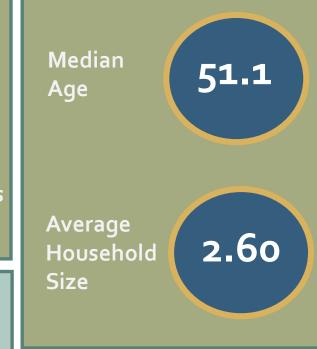

#### Data sources

U.S. Census Bureau, 2013 — 2017 American Community Survey 5-Year Estimates Tables:

| DPo5 Demographic and Housing Estimates                                           | DPo4<br>Selected<br>Housing<br>Characteristics                                                                                                           | S1501<br>Education<br>Attainment | B25010 Average Household Size of Occupied Housing Units by Tenure | B25003<br>Tenure | S2503<br>Financial<br>Characteristics |
|----------------------------------------------------------------------------------|----------------------------------------------------------------------------------------------------------------------------------------------------------|----------------------------------|-------------------------------------------------------------------|------------------|---------------------------------------|
| <ul> <li>Population</li> <li>Median age</li> <li>Race/Hispanic origin</li> </ul> | <ul> <li>Households</li> <li>Vacancy rate</li> <li>Median gross<br/>rent</li> <li>Median home<br/>value</li> <li>Cost burdened<br/>households</li> </ul> | • Education                      | Household size                                                    | • Tenure         | Households by income                  |