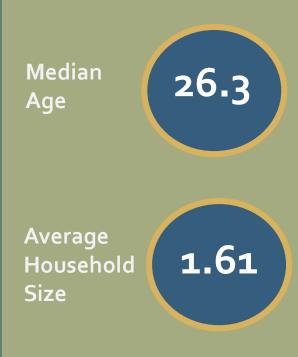

#### Data sources

U.S. Census Bureau, 2013 — 2017 American Community Survey 5-Year Estimates Tables:

| DPo5 Demographic and Housing Estimates                                           | DPo4<br>Selected<br>Housing<br>Characteristics                                                                                                           | S1501<br>Education<br>Attainment | B25010 Average Household Size of Occupied Housing Units by Tenure | B25003<br>Tenure | S2503<br>Financial<br>Characteristics |
|----------------------------------------------------------------------------------|----------------------------------------------------------------------------------------------------------------------------------------------------------|----------------------------------|-------------------------------------------------------------------|------------------|---------------------------------------|
| <ul> <li>Population</li> <li>Median age</li> <li>Race/Hispanic origin</li> </ul> | <ul> <li>Households</li> <li>Vacancy rate</li> <li>Median gross<br/>rent</li> <li>Median home<br/>value</li> <li>Cost burdened<br/>households</li> </ul> | • Education                      | Household size                                                    | • Tenure         | Households by income                  |