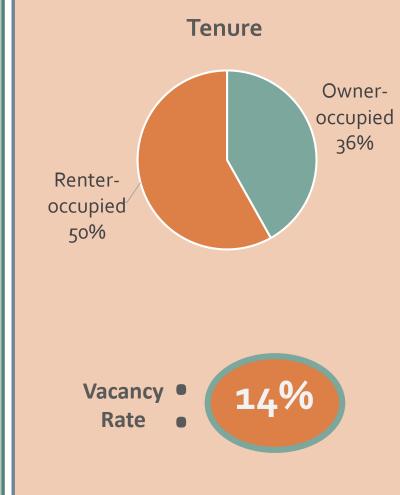

#### Data sources

U.S. Census Bureau, 2013 — 2017 American Community Survey 5-Year Estimates Tables:

| DPo5 Demographic and Housing Estimates                                           | DPo4<br>Selected<br>Housing<br>Characteristics                                                                                                           | S1501<br>Education<br>Attainment | B25010 Average Household Size of Occupied Housing Units by Tenure | B25003<br>Tenure | S2503<br>Financial<br>Characteristics |
|----------------------------------------------------------------------------------|----------------------------------------------------------------------------------------------------------------------------------------------------------|----------------------------------|-------------------------------------------------------------------|------------------|---------------------------------------|
| <ul> <li>Population</li> <li>Median age</li> <li>Race/Hispanic origin</li> </ul> | <ul> <li>Households</li> <li>Vacancy rate</li> <li>Median gross<br/>rent</li> <li>Median home<br/>value</li> <li>Cost burdened<br/>households</li> </ul> | • Education                      | Household size                                                    | • Tenure         | Households by income                  |