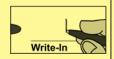

## Instructions to voters

To vote for a candidate, use a black pen to fill in the oval next to the name, like this:

**To write in** a qualified candidate who is not already on the ballot, fill in the oval and write the name of the person on the line.