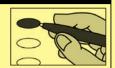

## Instructions to voters

To vote for a candidate, use a black pen to fill in the oval next to the name, like this:

**To write in** a qualified candidate who is not already on the ballot, fill in the oval and write the name of the person on the line.