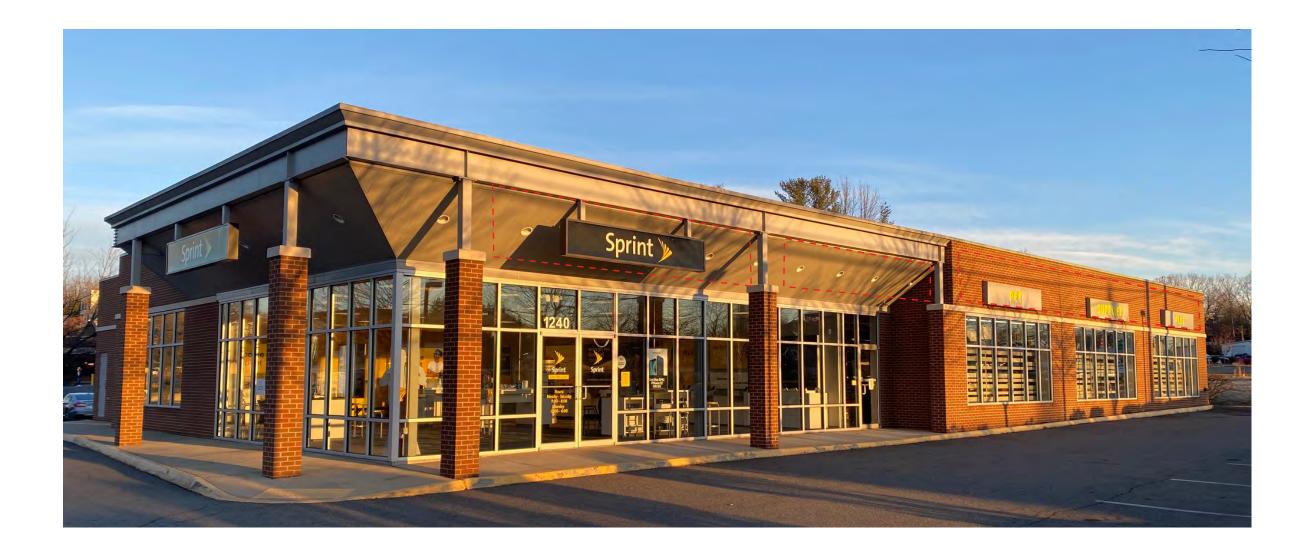

## PET SUPPLIES PLUS - WALL SIGNS

Scale = Proportional

Scale = Proportional

--- \*RED DASHED LINES INDICATE PROPOSED WALL SIGN LOCATIONS.

| Charlottesville, VA 22901 | SIGN PLACEMENT MAY CHANGE     Drawing scale: Proportional       We cannot guarantee exact color matches.     Drawing location: P:\2021\EL - Electrical\P\Pet Supplies Plus\       All sizes and dimensions are illustrated for client's conception of project and are not to be understood as being exact size of exact scale.     Revision #: 1.13.21.rev01 | HIGHTECH<br>SIGNS | 2165 Seminole Trail Layout by: Beth Robinson<br>Charlottesville, VA 22901 phone: (800)482-6603 x107<br>fax: (434)974-6898<br>beth@htsva.com | Preliminary Drawing Final Drawing Final Drawing |
|---------------------------|--------------------------------------------------------------------------------------------------------------------------------------------------------------------------------------------------------------------------------------------------------------------------------------------------------------------------------------------------------------|-------------------|---------------------------------------------------------------------------------------------------------------------------------------------|-------------------------------------------------|
|                           |                                                                                                                                                                                                                                                                                                                                                              |                   |                                                                                                                                             |                                                 |