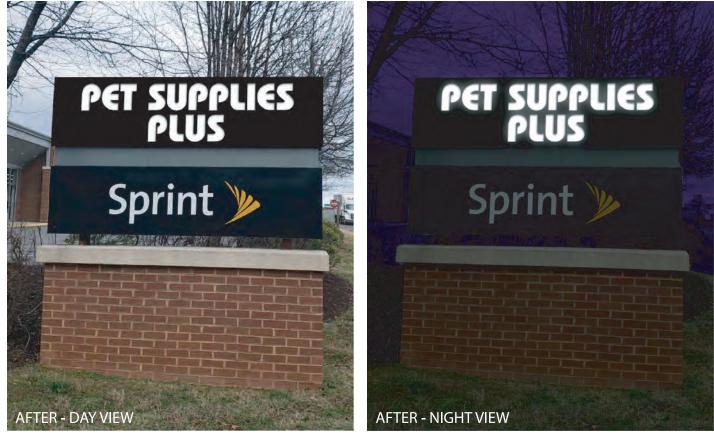

# PET SUPPLIES PLUS - MULTI-TENANT MONUMENT SIGN

Scale = Proportional

| MULTI TENANT MONUMENT SIGN - PROPOSED CRITERIA                                                                                                                                                                                                                                 |                                                                                                                                                                                                  |  |  |  |
|--------------------------------------------------------------------------------------------------------------------------------------------------------------------------------------------------------------------------------------------------------------------------------|--------------------------------------------------------------------------------------------------------------------------------------------------------------------------------------------------|--|--|--|
| SIGN TYPE                                                                                                                                                                                                                                                                      | Freestanding Monument                                                                                                                                                                            |  |  |  |
| MATERIAL                                                                                                                                                                                                                                                                       | Brick, Aluminum, acrylic, vinyl, and paint decoration.                                                                                                                                           |  |  |  |
| BACKGROUND COLOR                                                                                                                                                                                                                                                               | Black                                                                                                                                                                                            |  |  |  |
| TEXT/GRAPHIC COLORS                                                                                                                                                                                                                                                            | Text must be white.<br>No limit to the overall logo/graphic colors as long<br>as individual tenant graphics total number<br>is limited to three and all colors have a<br>coordinated appearance. |  |  |  |
| ILLUMINATIONInternal illumination with opaque background,<br>only text to illuminate. No illumination of the log<br>Illumination to comply with Albemarle<br>Co. Code CH. 18, Sec. 4.15.17.<br>All Illumination shall be non-blinking. All logo<br>backgrounds will be opaque. |                                                                                                                                                                                                  |  |  |  |

NOTES: DIAGRAMS ARE SHOWN FOR REFERENCE ONLY. ACTUAL TENANT SIGNS WILL REFLECT INDIVIDUAL TENANT IDENTITY THROUGH SHAPE, FONT, ETC., SUBJECT TO EC GUIDELINES REGARDING SIZE, COLOR, PROPORTION, ETC. ALL SIGNS WILL REQUIRE INDIVIDUAL SIGN PERMIT APPLICATIONS