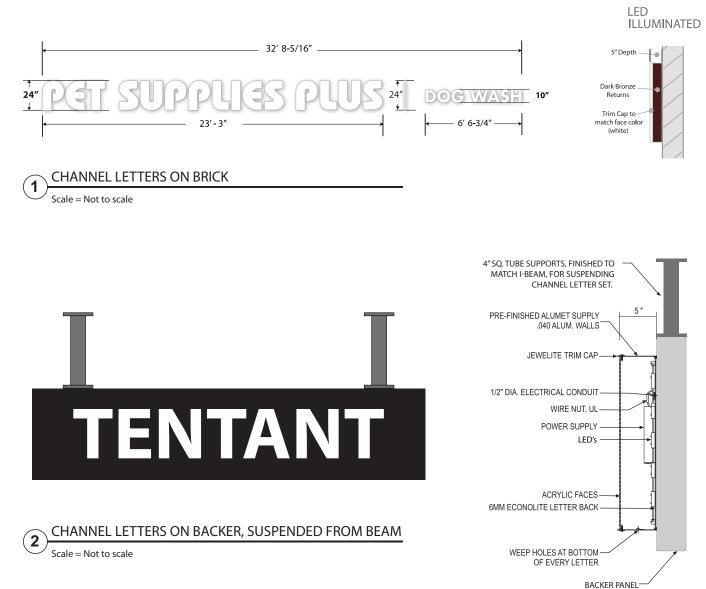

## PET SUPPLIES PLUS - WALL SIGNS

Scale = Proportional

## **EXAMPLE OF TENANT WALL SIGN**

| WALL SIGNS - PROPOSED CRITERIA |                                                                                                                                                                                                |  |  |  |
|--------------------------------|------------------------------------------------------------------------------------------------------------------------------------------------------------------------------------------------|--|--|--|
| SIGN LOCATIONS                 | See pages 4-7 for placement details                                                                                                                                                            |  |  |  |
| SIGN TYPE                      | Channel letters & Channel Logos                                                                                                                                                                |  |  |  |
| TEXT COLOR(S)                  | Individual letters may incorporate only one color. Appropriate colors include white, red, or green.                                                                                            |  |  |  |
| SIGN MATERIALS                 | Aluminum, Acrylic, Vinyl or Paint Decoration                                                                                                                                                   |  |  |  |
| RACEWAY COLOR                  | To match the wall to which it is attached (if used).                                                                                                                                           |  |  |  |
| BACKER COLOR                   | Black, or painted to match I-Beam.                                                                                                                                                             |  |  |  |
| ILLUMINATION                   | Internal illumination, face lit.<br>Illumination to comply with Albemarle<br>Co. Code CH. 18, Sec. 4.15.17.<br>All Illumination shall be non-blinking. All logo<br>backgrounds will be opaque. |  |  |  |
| SIZE LIMITATIONS               | Per Albemarle Co. Code CH. 18, Sec. 4.15.10. Sign<br>sizes are also subject to EC sign guidelines<br>requirements, which could result in signs smaller<br>than ordinance maximums.             |  |  |  |
|                                | Backer Panels are limited in size to 2'h x 12'w.                                                                                                                                               |  |  |  |

NOTES: DIAGRAMS ARE SHOWN FOR REFERENCE ONLY. ACTUAL TENANT SIGNS WILL REFLECT INDIVIDUAL TENANT IDENTITY THROUGH SHAPE, FONT, ETC., SUBJECT TO EC GUIDELINES REGARDING SIZE, COLOR, PROPORTION, ETC. ALL SIGNS WILL REQUIRE INDIVIDUAL SIGN PERMIT APPLICATIONS