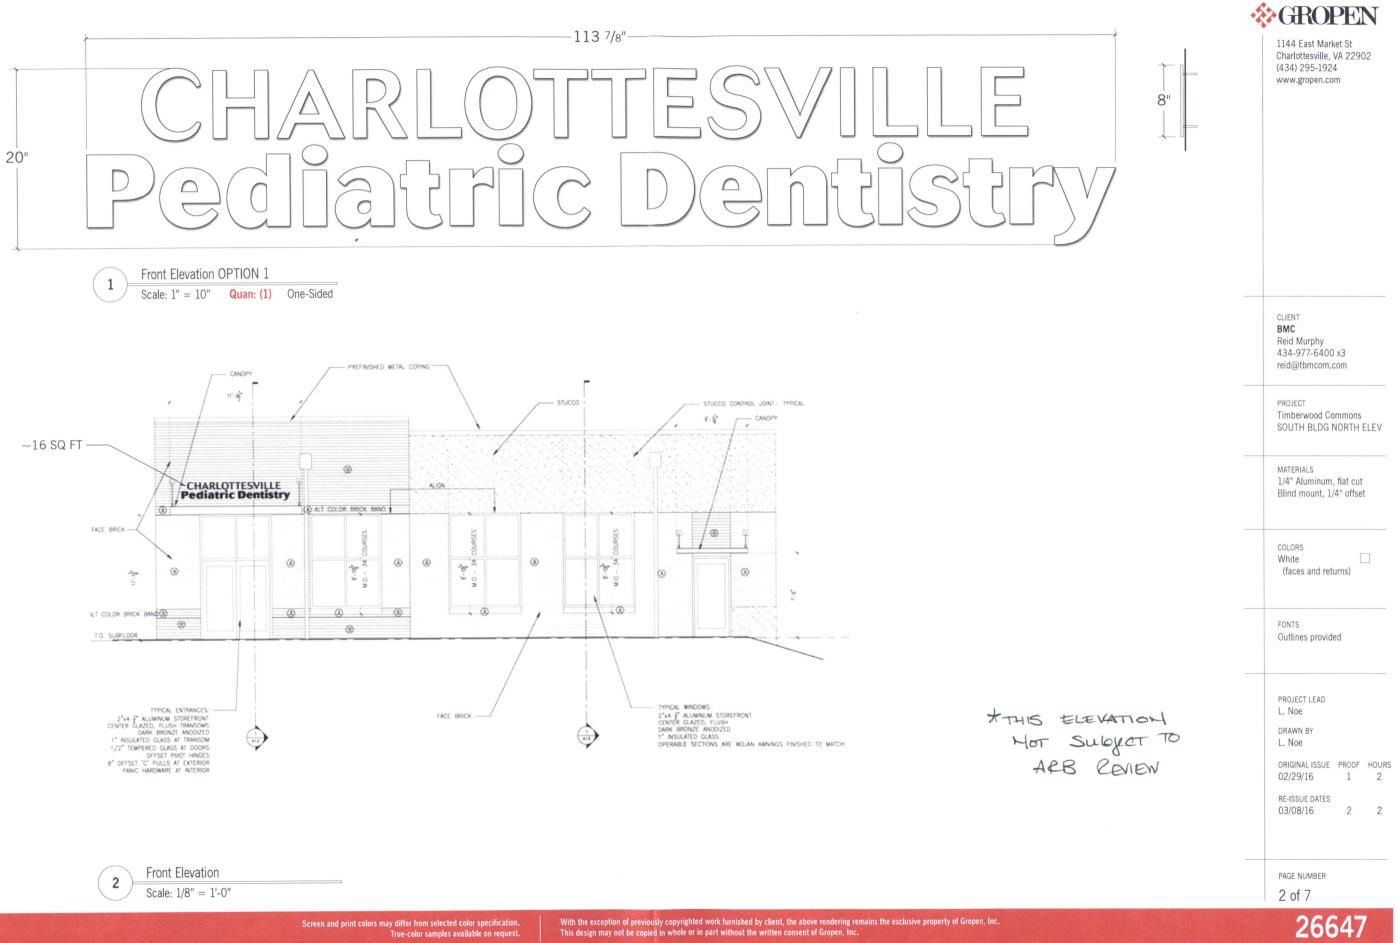

× .

-120"-

 Front Elevation OPTION 2

 Scale: 1" = 10"
 Quan: (1)
 One-Sided

2 Front Elevation Scale: 1/8" = 1'-0"

| LE                                             | 1144 East Market St<br>Charlottesville, VA 22902<br>(434) 295-1924<br>www.gropen.com       |
|------------------------------------------------|--------------------------------------------------------------------------------------------|
| stry                                           |                                                                                            |
|                                                | CLIENT<br><b>BMC</b><br>Reid Murphy<br>434-977-6400 x3<br>reid@tbmcom.com                  |
|                                                | PROJECT<br>Timberwood Commons<br>SOUTH BLDG NORTH ELEV                                     |
|                                                | MATERIALS<br>1/8" White Dibond<br>Avery 900 vinyl decoration                               |
|                                                | COLORS<br>White<br>Black                                                                   |
|                                                | FONTS<br>Outlines provided                                                                 |
| THIS ELEVATION<br>for subject to<br>ARB REVIEW | PROJECT LEAD<br>L. Noe<br>DRAWN BY<br>L. Noe<br>ORIGINAL ISSUE PROOF HOURS<br>02/29/16 1 2 |
|                                                | RE-ISSUE DATES<br>03/08/16 2 2                                                             |
|                                                | PAGE NUMBER                                                                                |