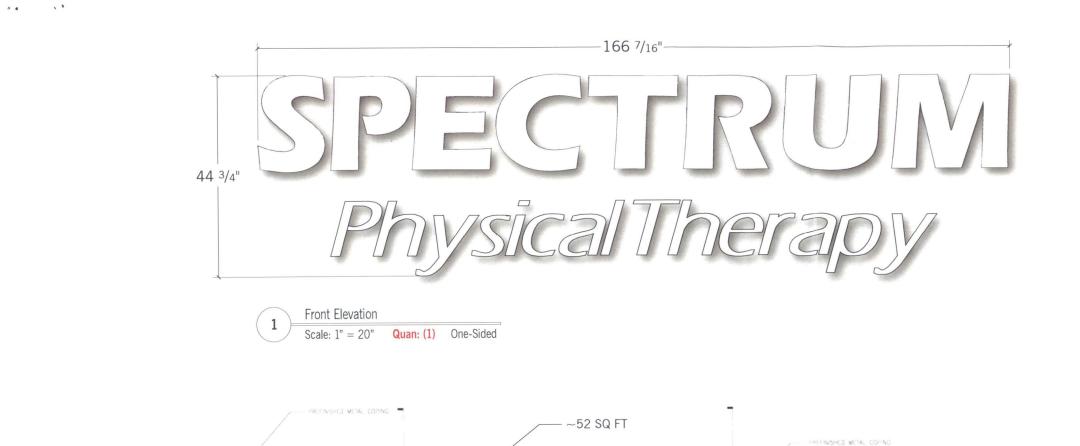

× .

-120"-

 Front Elevation OPTION 2

 Scale: 1" = 10"
 Quan: (1)
 One-Sided

2 Front Elevation Scale: 1/8" = 1'-0"

| LE                                             | 1144 East Market St<br>Charlottesville, VA 22902<br>(434) 295-1924<br>www.gropen.com       |
|------------------------------------------------|--------------------------------------------------------------------------------------------|
| stry                                           |                                                                                            |
|                                                | CLIENT<br><b>BMC</b><br>Reid Murphy<br>434-977-6400 x3<br>reid@tbmcom.com                  |
|                                                | PROJECT<br>Timberwood Commons<br>SOUTH BLDG NORTH ELEV                                     |
|                                                | MATERIALS<br>1/8" White Dibond<br>Avery 900 vinyl decoration                               |
|                                                | COLORS<br>White<br>Black                                                                   |
|                                                | FONTS<br>Outlines provided                                                                 |
| THIS ELEVATION<br>for subject to<br>ARB REVIEW | PROJECT LEAD<br>L. Noe<br>DRAWN BY<br>L. Noe<br>ORIGINAL ISSUE PROOF HOURS<br>02/29/16 1 2 |
|                                                | RE-ISSUE DATES<br>03/08/16 2 2                                                             |
|                                                | PAGE NUMBER                                                                                |