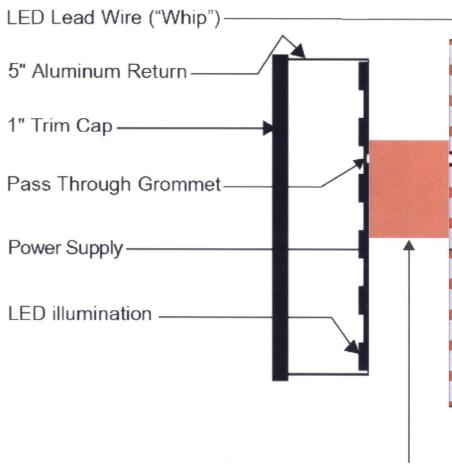

PROJECT Timberwood Commons SOUTH BLDG SOUTH ELEV

MATERIALS Front Lit Channel Letters 5" returns Raceway mounted to brick (SEE PAGE 7)

COLORS White (faces and returns)

FONTS Outlines provided

PROJECT LEAD L. Noe

5"

20"

. .

. .

.

1 1 1 1

0.063" Aluminum raceway Matthews Paint to match wall color

1144 East Market St Charlottesville, VA 22902 (434) 295-1924 www.gropen.com