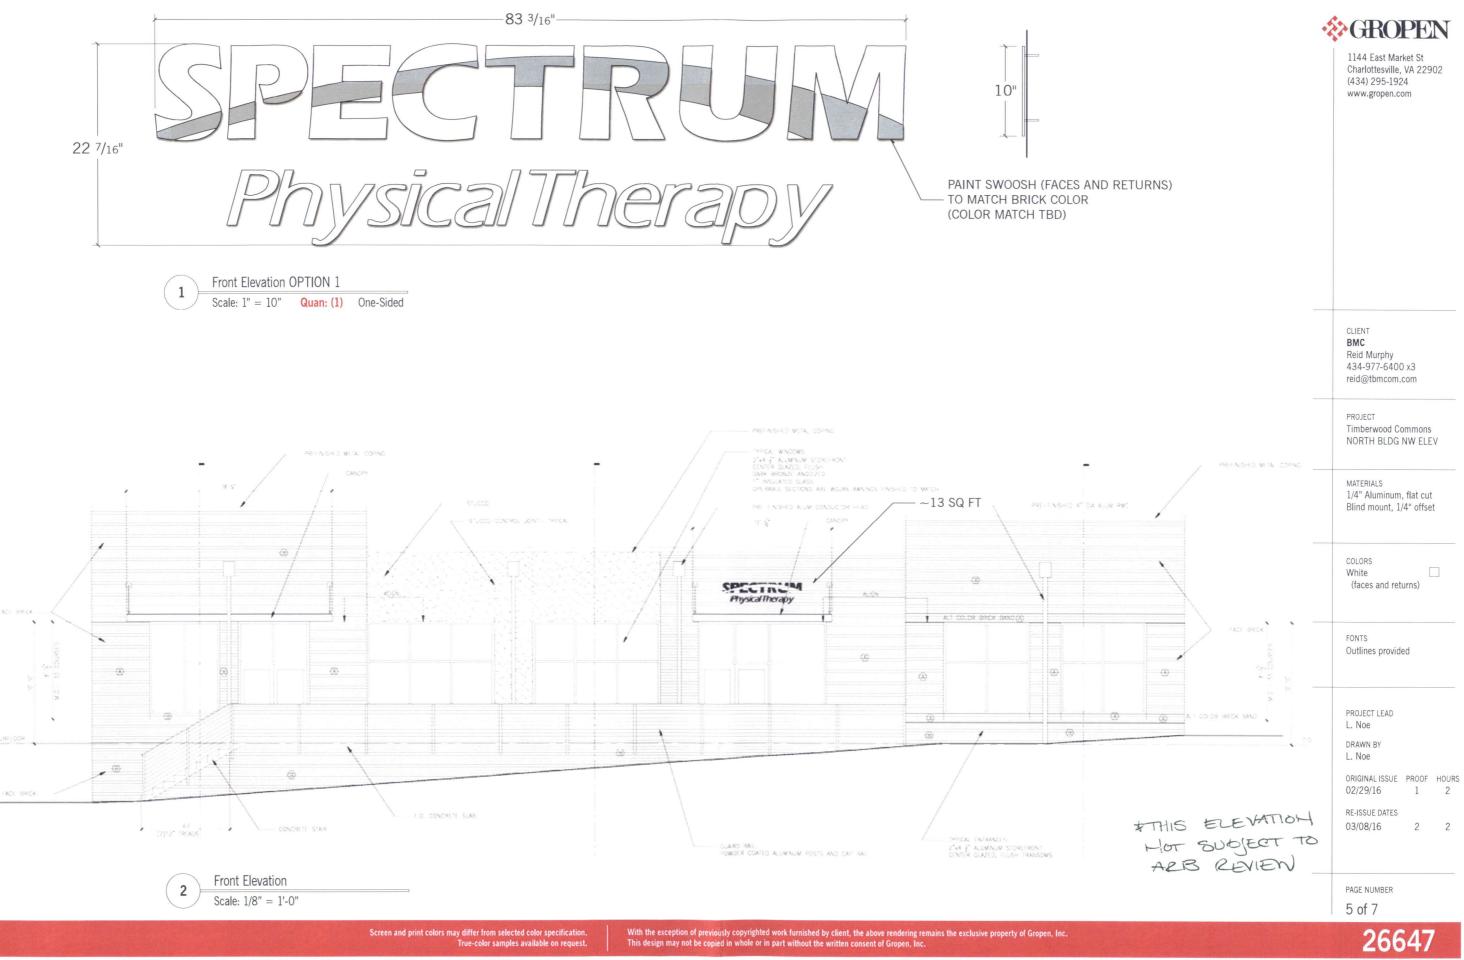

## TAX MAP/PRACEL#: Tax Map 32, Parcel 41D1

| SIGN FEATURE                    | APPROVED CONDITION                                                                                                                                                                                                                                                                         | NOTES                                                                                                                                                     |
|---------------------------------|--------------------------------------------------------------------------------------------------------------------------------------------------------------------------------------------------------------------------------------------------------------------------------------------|-----------------------------------------------------------------------------------------------------------------------------------------------------------|
| SIGN TYPE                       | Channel letters                                                                                                                                                                                                                                                                            |                                                                                                                                                           |
| LETTER FACE COLOR               | White                                                                                                                                                                                                                                                                                      |                                                                                                                                                           |
| TRIM CAP COLOR/ RETURN<br>COLOR | White – trim cap & returns                                                                                                                                                                                                                                                                 |                                                                                                                                                           |
| RACEWAY COLOR                   | To match wall color                                                                                                                                                                                                                                                                        |                                                                                                                                                           |
| GRAPHICS COLORS                 | Multiple colors allowed. Total<br>number limited to three per sign,<br>plus black and white, with colors<br>resulting in an overall coordinated<br>appearance throughout the building.                                                                                                     |                                                                                                                                                           |
| SIZE LIMITATIONS                | Letters: proportional to the sign area<br>(see Sign Guidelines Appendix A.A<br>and guidelines 4.d & 9.d)                                                                                                                                                                                   |                                                                                                                                                           |
| LOCATION(S)                     | Centered horizontally in brick<br>facades as shown on plan                                                                                                                                                                                                                                 | South building, north<br>elevation; and north<br>building, northwest<br>elevation not visible from<br>Entrance Corridor and not<br>subject to ARB review. |
| LOGO/GRAPHICS DETAILS           | As per ARB guidelines                                                                                                                                                                                                                                                                      |                                                                                                                                                           |
| ILLUMINATION DETAILS            | Internal illumination of letters<br>allowed (LED as noted). Internal<br>illumination of graphics allowed if<br>the graphic is fully integrated with<br>the composition of the lettering and<br>the overall sign, and if the scale of<br>the graphic is less than that of the<br>lettering. | Include LED note on sign drawings (see below).                                                                                                            |
| MATERIALS                       | Acrylic and aluminum                                                                                                                                                                                                                                                                       |                                                                                                                                                           |

PROJECT Timberwood Commons SOUTH BLDG SOUTH ELEV

MATERIALS Front Lit Channel Letters 5" returns Raceway mounted to brick (SEE PAGE 7)

COLORS White (faces and returns)

FONTS Outlines provided

PROJECT LEAD L. Noe