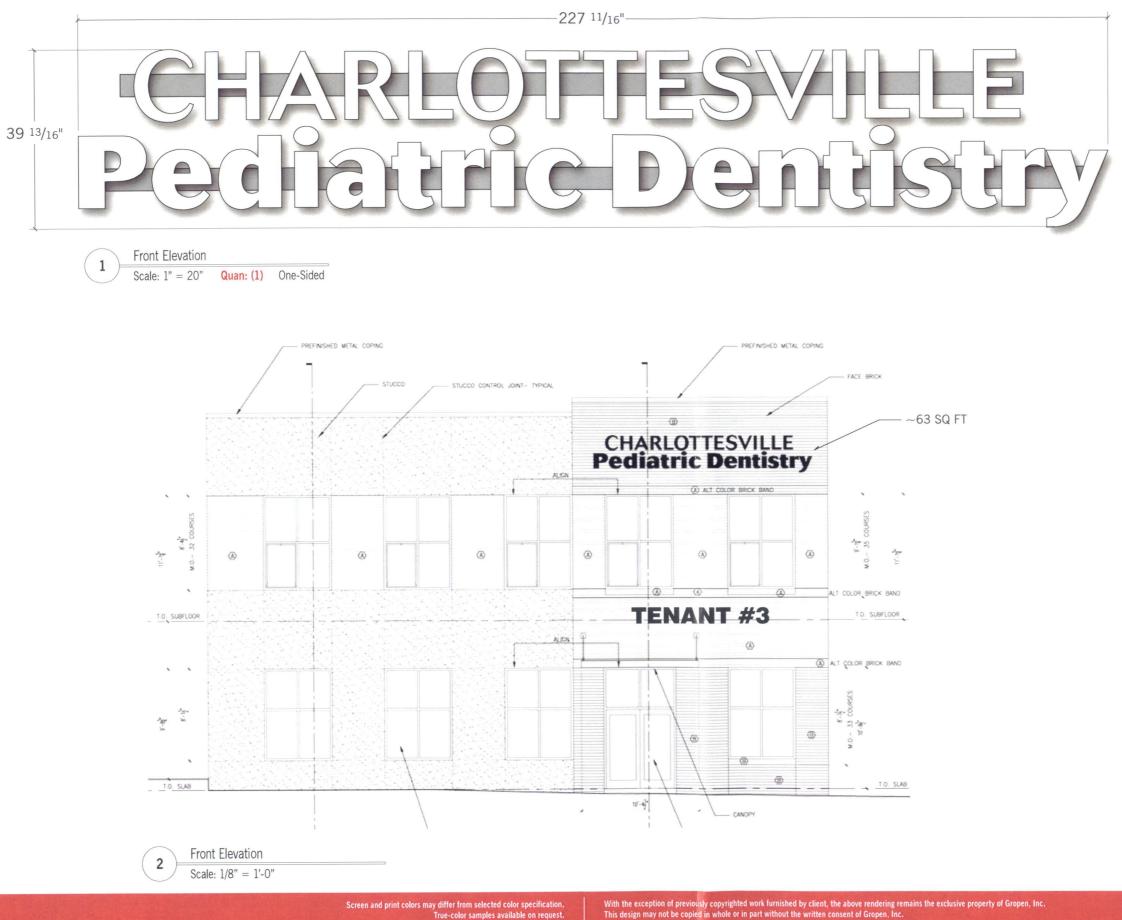

PROJECT Timberwood Commons SOUTH BLDG SOUTH ELEV

MATERIALS Front Lit Channel Letters 5" returns Raceway mounted to brick (SEE PAGE 7)

COLORS White (faces and returns)

FONTS Outlines provided

PROJECT LEAD L. Noe

× .

-120"-

 Front Elevation OPTION 2

 Scale: 1" = 10"
 Quan: (1)
 One-Sided

2 Front Elevation Scale: 1/8" = 1'-0"

| LE                                             | 1144 East Market St<br>Charlottesville, VA 22902<br>(434) 295-1924<br>www.gropen.com       |
|------------------------------------------------|--------------------------------------------------------------------------------------------|
| stry                                           |                                                                                            |
|                                                | CLIENT<br><b>BMC</b><br>Reid Murphy<br>434-977-6400 x3<br>reid@tbmcom.com                  |
|                                                | PROJECT<br>Timberwood Commons<br>SOUTH BLDG NORTH ELEV                                     |
|                                                | MATERIALS<br>1/8" White Dibond<br>Avery 900 vinyl decoration                               |
|                                                | COLORS<br>White<br>Black                                                                   |
|                                                | FONTS<br>Outlines provided                                                                 |
| THIS ELEVATION<br>for subject to<br>ARB REVIEW | PROJECT LEAD<br>L. Noe<br>DRAWN BY<br>L. Noe<br>ORIGINAL ISSUE PROOF HOURS<br>02/29/16 1 2 |
|                                                | RE-ISSUE DATES<br>03/08/16 2 2                                                             |
|                                                | PAGE NUMBER                                                                                |