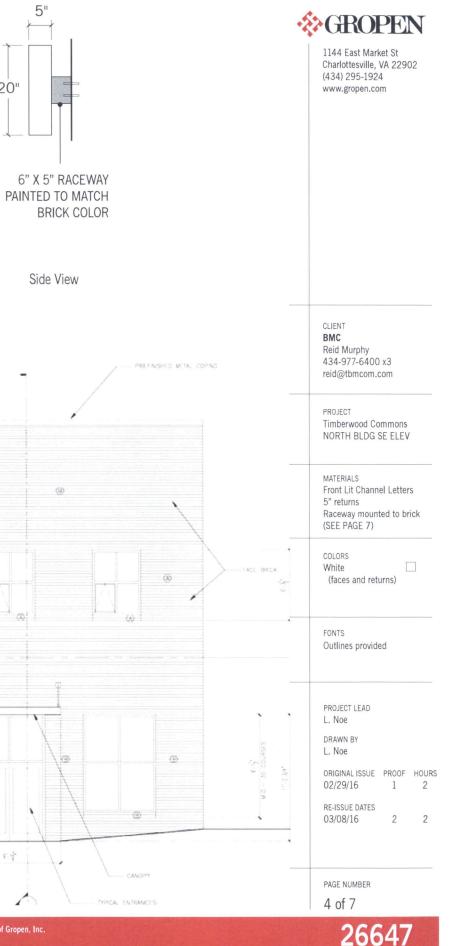

-

٢.,

6" X 5" RACEWAY PAINTED TO MATCH BRICK COLOR

Side View

**GROPEN** 

1144 East Market St Charlottesville, VA 22902 (434) 295-1924 www.gropen.com

TAPPROVED Comprehensive Sign play ECR

CLIENT BMC Reid Murphy 434-977-6400 x3 reid@tbmcom.com

PROJECT Timberwood Commons SOUTH BLDG SOUTH ELEV

MATERIALS Front Lit Channel Letters 5" returns Raceway mounted to brick (SEE PAGE 7)

COLORS White (faces and returns)

FONTS Outlines provided

PROJECT LEAD L. Noe

DRAWN BY L. Noe

ORIGINAL ISSUE PROOF HOURS 02/29/16 1 2 **RE-ISSUE DATES** 03/08/16 2 2

26647

PAGE NUMBER

1 of 7

1.3

1.4

. .