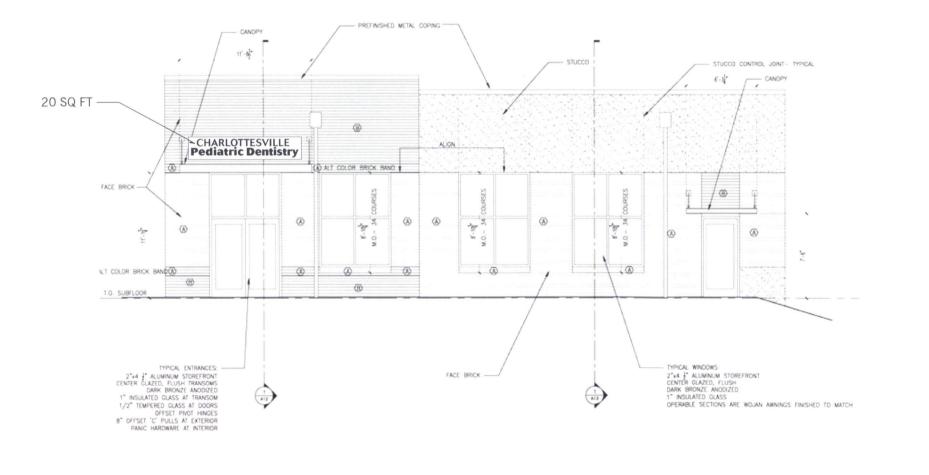

## TAX MAP/PRACEL#: Tax Map 32, Parcel 41D1

| SIGN FEATURE                    | APPROVED CONDITION                                                                                                                                                                                                                                                                         | NOTES                                                                                                                                                     |
|---------------------------------|--------------------------------------------------------------------------------------------------------------------------------------------------------------------------------------------------------------------------------------------------------------------------------------------|-----------------------------------------------------------------------------------------------------------------------------------------------------------|
| SIGN TYPE                       | Channel letters                                                                                                                                                                                                                                                                            |                                                                                                                                                           |
| LETTER FACE COLOR               | White                                                                                                                                                                                                                                                                                      |                                                                                                                                                           |
| TRIM CAP COLOR/ RETURN<br>COLOR | White – trim cap & returns                                                                                                                                                                                                                                                                 |                                                                                                                                                           |
| RACEWAY COLOR                   | To match wall color                                                                                                                                                                                                                                                                        |                                                                                                                                                           |
| GRAPHICS COLORS                 | Multiple colors allowed. Total<br>number limited to three per sign,<br>plus black and white, with colors<br>resulting in an overall coordinated<br>appearance throughout the building.                                                                                                     |                                                                                                                                                           |
| SIZE LIMITATIONS                | Letters: proportional to the sign area<br>(see Sign Guidelines Appendix A.A<br>and guidelines 4.d & 9.d)                                                                                                                                                                                   |                                                                                                                                                           |
| LOCATION(S)                     | Centered horizontally in brick<br>facades as shown on plan                                                                                                                                                                                                                                 | South building, north<br>elevation; and north<br>building, northwest<br>elevation not visible from<br>Entrance Corridor and not<br>subject to ARB review. |
| LOGO/GRAPHICS DETAILS           | As per ARB guidelines                                                                                                                                                                                                                                                                      |                                                                                                                                                           |
| ILLUMINATION DETAILS            | Internal illumination of letters<br>allowed (LED as noted). Internal<br>illumination of graphics allowed if<br>the graphic is fully integrated with<br>the composition of the lettering and<br>the overall sign, and if the scale of<br>the graphic is less than that of the<br>lettering. | Include LED note on sign drawings (see below).                                                                                                            |
| MATERIALS                       | Acrylic and aluminum                                                                                                                                                                                                                                                                       |                                                                                                                                                           |

The required LED note is: *The level of illumination provided by the LED lights will not exceed the illumination produced by a single stroke of 30 milliamp (ma) neon.* 

This form outlines the specific design criteria established for signs at this location. All<br/>standard ARB sign guidelines also apply.Updated 3/30/2017