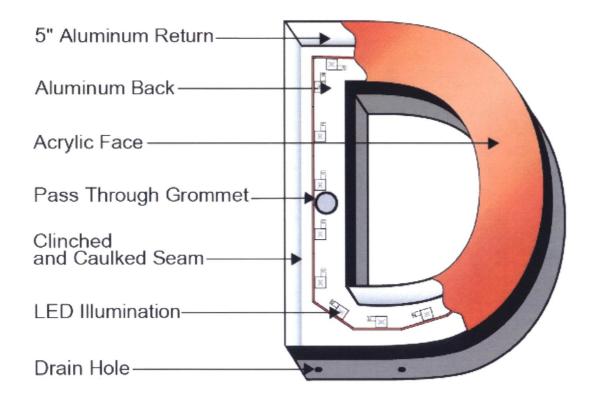

## TAX MAP/PRACEL#: Tax Map 32, Parcel 41D1

| SIGN FEATURE                    | APPROVED CONDITION                                                                                                                                                                                                                                                                         | NOTES                                                                                                                                                     |
|---------------------------------|--------------------------------------------------------------------------------------------------------------------------------------------------------------------------------------------------------------------------------------------------------------------------------------------|-----------------------------------------------------------------------------------------------------------------------------------------------------------|
| SIGN TYPE                       | Channel letters                                                                                                                                                                                                                                                                            |                                                                                                                                                           |
| LETTER FACE COLOR               | White                                                                                                                                                                                                                                                                                      |                                                                                                                                                           |
| TRIM CAP COLOR/ RETURN<br>COLOR | White – trim cap & returns                                                                                                                                                                                                                                                                 |                                                                                                                                                           |
| RACEWAY COLOR                   | To match wall color                                                                                                                                                                                                                                                                        |                                                                                                                                                           |
| GRAPHICS COLORS                 | Multiple colors allowed. Total<br>number limited to three per sign,<br>plus black and white, with colors<br>resulting in an overall coordinated<br>appearance throughout the building.                                                                                                     |                                                                                                                                                           |
| SIZE LIMITATIONS                | Letters: proportional to the sign area<br>(see Sign Guidelines Appendix A.A<br>and guidelines 4.d & 9.d)                                                                                                                                                                                   |                                                                                                                                                           |
| LOCATION(S)                     | Centered horizontally in brick<br>facades as shown on plan                                                                                                                                                                                                                                 | South building, north<br>elevation; and north<br>building, northwest<br>elevation not visible from<br>Entrance Corridor and not<br>subject to ARB review. |
| LOGO/GRAPHICS DETAILS           | As per ARB guidelines                                                                                                                                                                                                                                                                      |                                                                                                                                                           |
| ILLUMINATION DETAILS            | Internal illumination of letters<br>allowed (LED as noted). Internal<br>illumination of graphics allowed if<br>the graphic is fully integrated with<br>the composition of the lettering and<br>the overall sign, and if the scale of<br>the graphic is less than that of the<br>lettering. | Include LED note on sign drawings (see below).                                                                                                            |
| MATERIALS                       | Acrylic and aluminum                                                                                                                                                                                                                                                                       |                                                                                                                                                           |

The required LED note is: *The level of illumination provided by the LED lights will not exceed the illumination produced by a single stroke of 30 milliamp (ma) neon.* 

This form outlines the specific design criteria established for signs at this location. All<br/>standard ARB sign guidelines also apply.Updated 3/30/2017