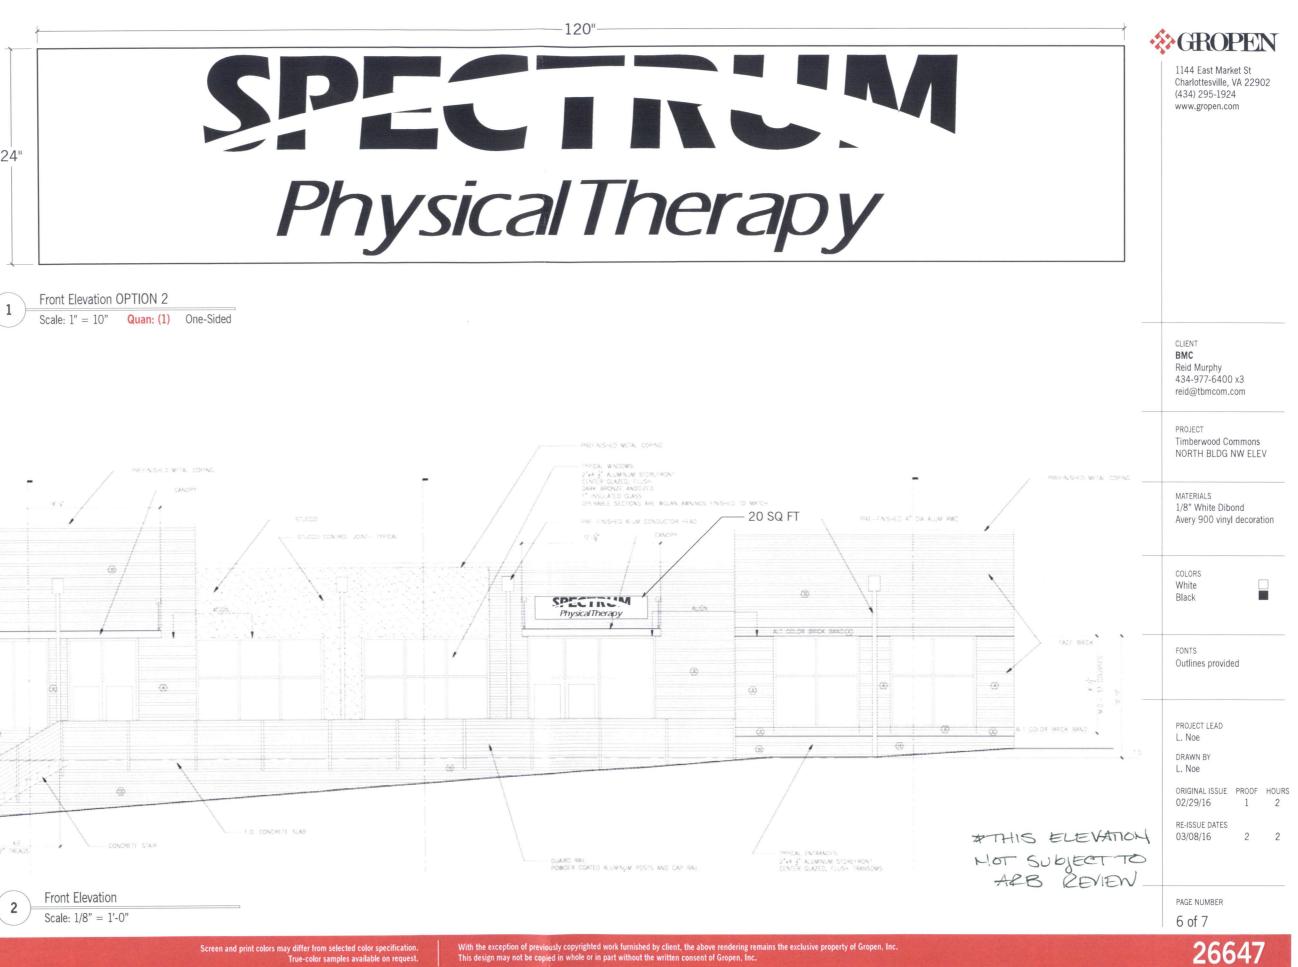

× .

-120"-

 Front Elevation OPTION 2

 Scale: 1" = 10"
 Quan: (1)
 One-Sided

2 Front Elevation Scale: 1/8" = 1'-0"

| LE                                             | 1144 East Market St<br>Charlottesville, VA 22902<br>(434) 295-1924<br>www.gropen.com       |
|------------------------------------------------|--------------------------------------------------------------------------------------------|
| stry                                           |                                                                                            |
|                                                | CLIENT<br><b>BMC</b><br>Reid Murphy<br>434-977-6400 x3<br>reid@tbmcom.com                  |
|                                                | PROJECT<br>Timberwood Commons<br>SOUTH BLDG NORTH ELEV                                     |
|                                                | MATERIALS<br>1/8" White Dibond<br>Avery 900 vinyl decoration                               |
|                                                | COLORS<br>White<br>Black                                                                   |
|                                                | FONTS<br>Outlines provided                                                                 |
| THIS ELEVATION<br>for subject to<br>ARB REVIEW | PROJECT LEAD<br>L. Noe<br>DRAWN BY<br>L. Noe<br>ORIGINAL ISSUE PROOF HOURS<br>02/29/16 1 2 |
|                                                | RE-ISSUE DATES<br>03/08/16 2 2                                                             |
|                                                | PAGE NUMBER                                                                                |