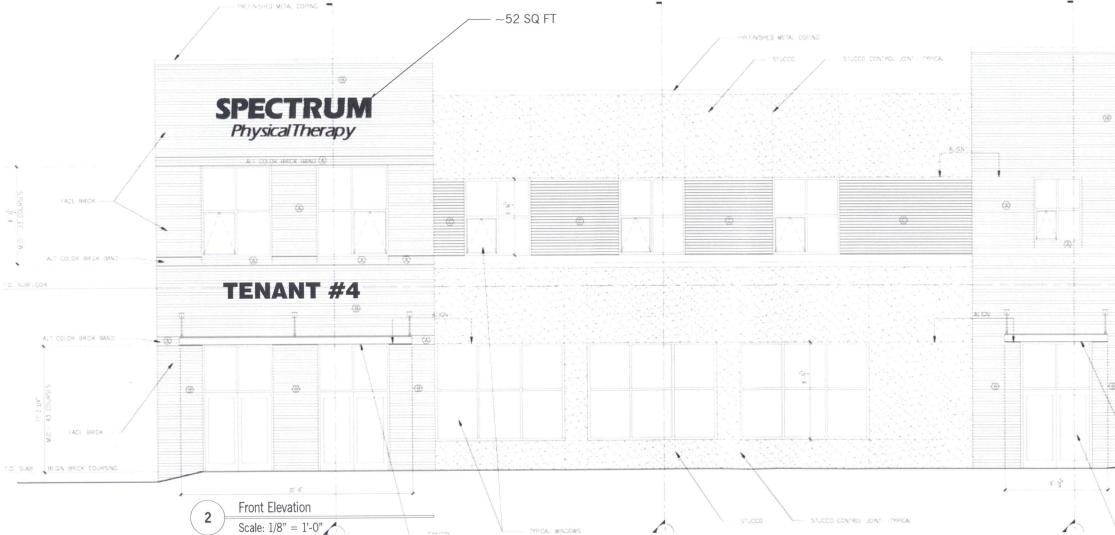

PROJECT Timberwood Commons SOUTH BLDG SOUTH ELEV

MATERIALS Front Lit Channel Letters 5" returns Raceway mounted to brick (SEE PAGE 7)

COLORS White (faces and returns)

FONTS Outlines provided

PROJECT LEAD L. Noe

DRAWN BY L. Noe

ORIGINAL ISSUE PROOF HOURS 02/29/16 1 2 **RE-ISSUE DATES** 03/08/16 2 2

26647

PAGE NUMBER

1 of 7

1.3

1.4

. .